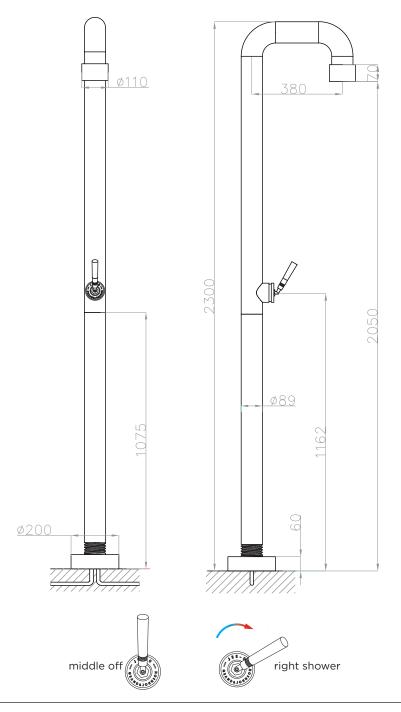

## JEE-O soho shower O1 specifications delta award 2014 O September 1

Note: UV radiation and extreme temperature can affect the color and structure of the JEE-O soho shower 01 surface.

Article code:

Cleaning:

700-6100

Brushed stainless steel - RAW

700-6102

Hammercoated black matt

700-6108 green RAL 6003 Powder coating matt

700-6109 grey RAL 7040 Powder coating matt

Material: Stainless Steel r304

hammercoat black (1.5) Electro powder spray Sedal ceramic mixing mechanism (progressive) item code **005-0106** Coating: Cartridge:

cleaning vinegar or alcohol

Flow at water of 38°C /100,4°F. 12L p/m at 3bar presure Connection:

2 x G  $\frac{1}{2}$ " (ø15mm / 0.6" ) nylon<sup>(out)</sup>/epdm<sup>(in)</sup> flexhose

with brass swivel British Standard Pipe (BSP)

Dimension package: L 150 x W 58 x H 20 cm

Total weight: 18.6 kg Package weight: 3.6 kg

Placing on a water-tight floor

2 year warranty

Thread:

HS code: 84818011

Approvals: SLS BS EN 817, SS 375,

AS/NZS 4020, BS EN