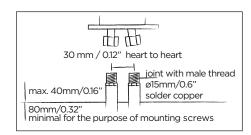

cleaning vinegar or alcohol

Flow at water of 38°C /100,4°F. 12L p/m at 3bar presure Connection:

2 x G  $\frac{1}{2}$ " (ø15mm / 0.6" ) nylon<sup>(out)</sup>/epdm<sup>(in)</sup> flexhose

with brass swivel British Standard Pipe (BSP)