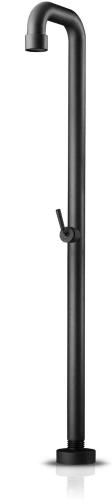

## JEE-O soho shower O1 specifications delta award 2014 O September 1

Note: UV radiation and extreme temperature can affect the color and structure of the JEE-O soho shower 01 surface.

Article code:

Cleaning:

700-6100

Brushed stainless steel - RAW

700-6102

Hammercoated black matt

700-6108 green RAL 6003 Powder coating matt

700-6109 grey RAL 7040 Powder coating matt

Material: Stainless Steel r304

hammercoat black (1.5) Electro powder spray Sedal ceramic mixing mechanism (progressive) item code **005-0106** Coating: Cartridge: