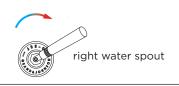

item code **005-0105**Cleaning: cleaning vinegar or alcohol

Flow at water of 38°C/100,4°F: 10L p/m at 3bar presure

Connection:

Thread:

 $2~x~G~\frac{1}{2}$  " (ø15mm / 0.6" ) nylon (out) / epdm (in) flexhose