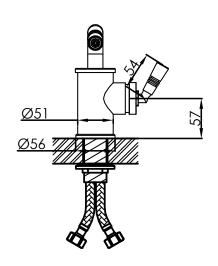

item code **005-0105**Cleaning: cleaning vinegar or alcohol

Flow at water of 38°C/100,4°F: 10L p/m at 3bar presure

Connection:

Thread:

 $2~x~G~\frac{1}{2}$  " (ø15mm / 0.6" ) nylon (out) / epdm (in) flexhose

with brass swivel British Standard Pipe (BSP)

Dimension package: L 28 x W 20 x H 14 cm

Total weight: 1.86 kg Package weight: 0.31 kg

2 year warranty

84818011

HS code: Approvals:

SLS BS EN 817, SS 375, AS/NZS 4020, BS EN