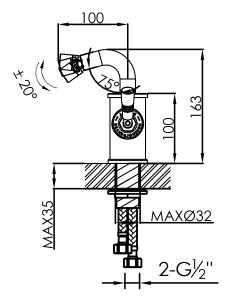

item code **005-0105**Cleaning: cleaning vinegar or alcohol

Flow at water of 38°C/100,4°F: 10L p/m at 3bar presure

Connection:

Thread:

 $2~x~G~\frac{1}{2}$  " (ø15mm / 0.6" ) nylon (out) / epdm (in) flexhose

with brass swivel British Standard Pipe (BSP)

Dimension package: L 28 x W 20 x H 14 cm

Total weight: 1.86 kg Package weight: 0.31 kg

2 year warranty

84818011

HS code: Approvals:

SLS BS EN 817, SS 375, AS/NZS 4020, BS EN