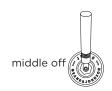

item code **005-0105**Cleaning: cleaning vinegar or alcohol

Flow at water of 38°C/100,4°F: 10L p/m at 3bar presure

Connection:

Thread:

 $2~x~G~\frac{1}{2}$  " (ø15mm / 0.6" ) nylon (out) / epdm (in) flexhose