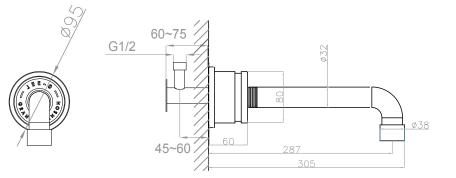

Note: UV radiation and extreme temperature can affect the color and structure of the JEE-O soho spout long surface.

| Article code: | <b>700-3900</b><br>Brushed stainless steel - <b>RAW</b> | Connection:<br>Thread:                                 | G ½" (ø15mm / 0.6" )<br>British Standard Pipe (BSP) |
|---------------|---------------------------------------------------------|--------------------------------------------------------|-----------------------------------------------------|
|               | Hammercoated black matt                                 | Dimension package:<br>Total weight:<br>Package weight: | L 44 x W 27 x H 13.5 cm<br>1.95 kg<br>0,7 kg        |
|               | <b>700-3908</b> green RAL 6003<br>Powder coating matt   | 2 year warranty                                        |                                                     |
|               | <b>700-3909</b> grey RAL 7040<br>Powder coating matt    |                                                        |                                                     |
| Material:     | Stainless Steel r304                                    |                                                        |                                                     |
| Coating:      | 1.5 Electro powder spray                                |                                                        |                                                     |
| Cleaning:     | cleaning vinegar or alcohol                             | HS code:                                               | 84818011                                            |
|               |                                                         |                                                        |                                                     |