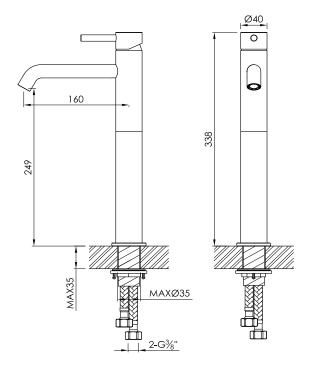

## JEE-O slimline basin mixer high specifications

Note: UV radiation and extreme temperature can affect the color and structure of the surface of the structured black version.

800-1750 Article code:

brushed stainless steel

800-1753

stuctured black stainless steel

Material: Stainless Steel r304

Sedal ceramic mixing mechanism (35mm), item code  $\mathbf{005}\text{-}\mathbf{0101}$ Cartridge:

Cleaning: JEE-O protect Connection:

 $2 \times G \frac{3}{8}$ " (Ø10mm / 0.4") nylon<sup>(out)</sup>/epdm<sup>(in)</sup> flexhose with brass swivel

British Standard Pipe (BSP) Thread:

Dimension package: Total weight:

L 51 x W 23,5 x 8,5cm 2.5 kg