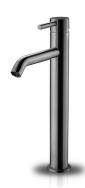

## JEE-O slimline basin mixer high specifications

Note: UV radiation and extreme temperature can affect the color and structure of the surface of the structured black version.

800-1750 Article code:

brushed stainless steel

800-1753

stuctured black stainless steel

Material: Stainless Steel r304

Sedal ceramic mixing mechanism (35mm), item code  $\mathbf{005}\text{-}\mathbf{0101}$ Cartridge:

Cleaning: JEE-O protect Connection: