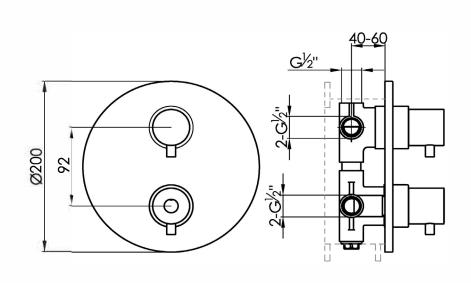

Thread:

Connection:

2 x G  $\frac{1}{2}$ " (ø15mm / 0.6") in 3 x G  $\frac{1}{2}$ " (ø15mm / 0.6") out British Standard Pipe (BSP)

800-2303 stuctured black stainless steel

L 21 x W 20 x H 16,5 cm 3.3 kg 0.3 kg