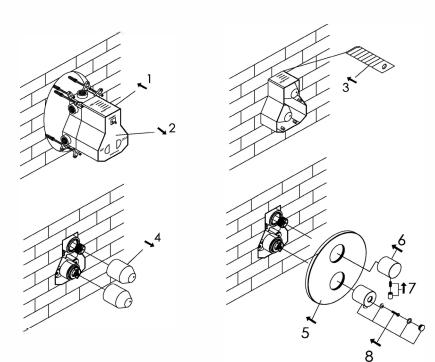

Dimension package: Total weight: Package weight:

Material: Cartridges: Stainless Steel r304

Vernet mixing mechanism (thermostatic), item code 005-0501 and Fluhs ceramic diverter mechanism, item code 005-0601