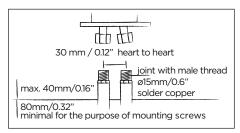

Dimension package: L 158 x W 18 W 54 x H 16 cm

10.0 kg / 22.1 lbs 2.0 kg / 4.4 lbs Weight: Package weight:

Placing on a water-tight floor

2 year warranty

HS code: 84818011900