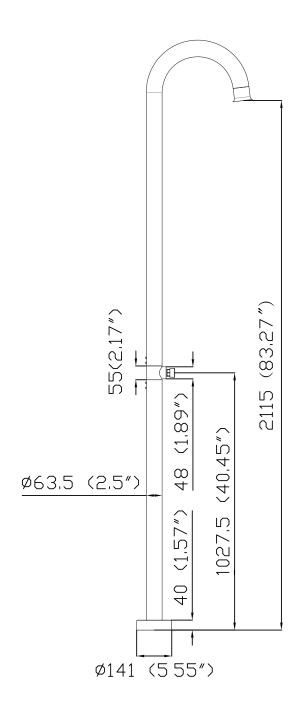

## JEE-O original push specifications

Note: UV radiation and extreme temperature can affect the color and structure of the JEE-O original surface.

100-6500 (brushed finish) Article code: **100-6501** (polished finish)

Material: Stainless Steel r304

Ceramic stop valve with on/off spindle (10sec) Cartridge:

Cleaning:

JEE-O protect nylon<sup>(out)</sup>/epdm<sup>(in)</sup> flexhose with brass swivel Connection:

Flow  $^{at\ water\ of\ 38^{\circ}C\ /100,4^{\circ}F}$ : 12I /3,2gal p/m at 3bar presure

Dimension package: L 158 x W 18 W 54 x H 16 cm

10.0 kg / 22.1 lbs 2.0 kg / 4.4 lbs Weight: Package weight:

Placing on a water-tight floor

2 year warranty

HS code: 84818011900