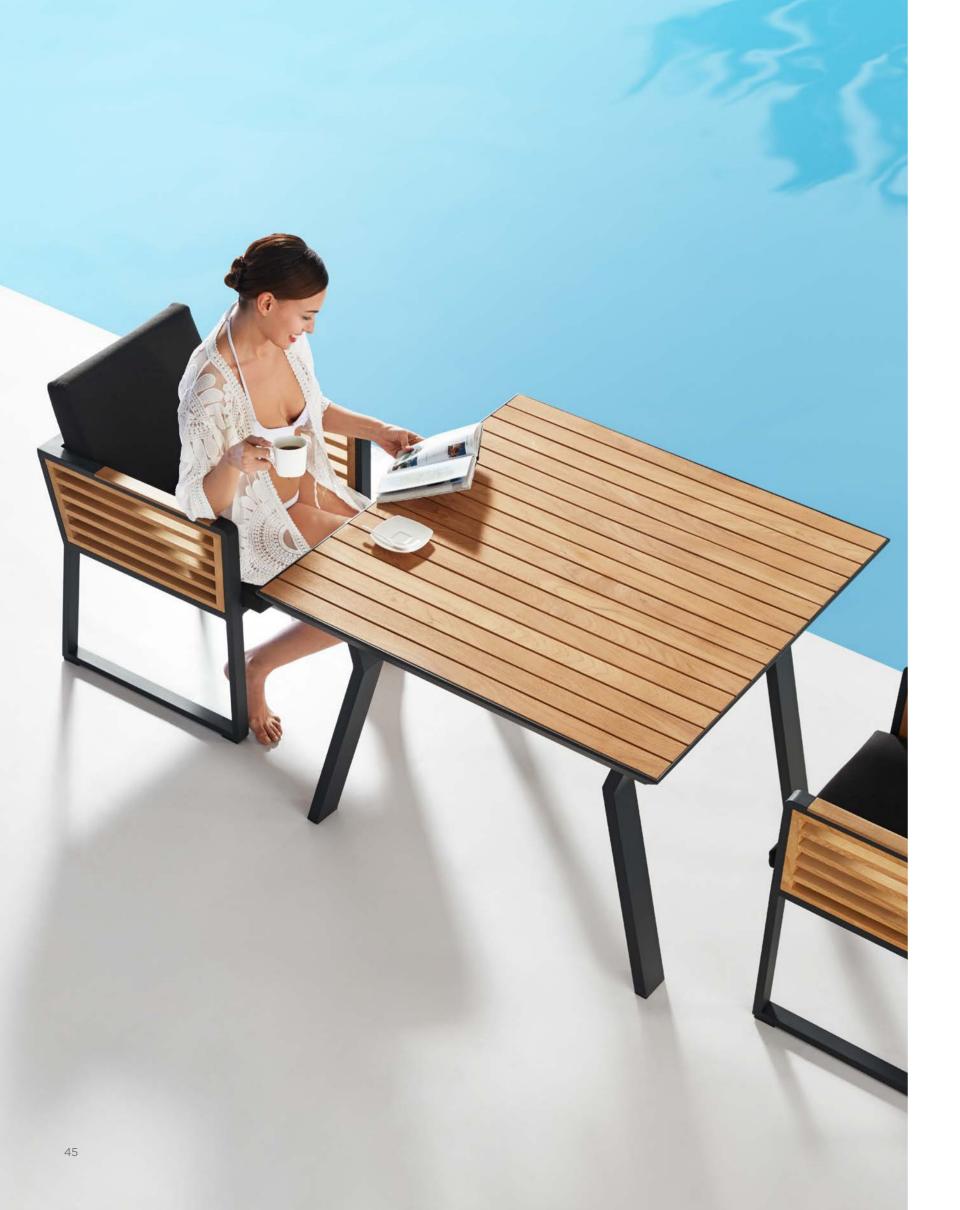

2017410

7 HIGOLD' NEW YORK 28

New York collection carries on the design DNA of York, Which is also in a good use of natural teak wood and high-end paint on the frames to convey a strong dynamic feeling. It can be integrated into different environments for use.

THE OPEN DESIGN OF THE TEAK SIDE PANELS
ALLOWS A FULL AIRFLOW TO GIVE BODY MORE
CHANCES TO BREATHE, AND CAN BE COVERED
WITH EXTRA PILLOWS IF FEELING TOO COOL

NEW YORK ALSO FOLLOWS THE ARCHITECTURAL STYLE, BLENDING WITH ALL KINDS OF MODERN CONSTRUCTION DESIGNS