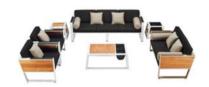

Size: 815x2200x610mm



201761 Side Table Size: 600x500x410mm



201762 Flower Basket Size: 600x500x410mm



201765 Flower Basket Size: 600x500x410mm



201781 Coffee Table Size: 1100x750x410mm

Size: 810x675x615mm



201784 Coffee Table Size: 1100x750x410mm



201708 Middle Sofa

201728 Middle Corner Sofa Size: 810x810x615mm



201727 Left Corner Sofa Size: 810x1435x615mm



201729 Right Corner Sofa Size: 810x1435x615mm



201701 Dining Chair





201711 Dining Arm Chair Size: 600x620x850mm



201791 Dining Table Size: 2000x900x750mm



204771 Dining Table Size: 2600x900x750mm



201772 Dining Table Size: 900x900x750mm



201722 Single Sofa Size: 720x780x695mm



201718 Swivel Sofa Size: 810x840x615 mm



201751 Lounge Size: 2000x800x970mm



#### York Combinations





2017360 2017300





2017370 2017380





2017320 2017330





2017310

2017430





2017340







2017420

2017410





7 HIGOLD' NEW YORK 28



New York collection carries on the design DNA of York, Which is also in a good use of natural teak wood and high-end paint on the frames to convey a strong dynamic feeling. It can be integrated into different environments for use.











THE OPEN DESIGN OF THE TEAK SIDE PANELS
ALLOWS A FULL AIRFLOW TO GIVE BODY MORE
CHANCES TO BREATHE, AND CAN BE COVERED
WITH EXTRA PILLOWS IF FEELING TOO COOL















NEW YORK ALSO FOLLOWS THE ARCHITECTURAL STYLE, BLENDING WITH ALL KINDS OF MODERN CONSTRUCTION DESIGNS





#### Outdoor Furniture Collection

NEW YORK





204024

Single Sofa Size: 815x840x615mm



204084

204034

Double Sofa

Size: 815x1505x615mm

Coffe