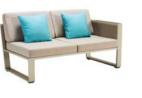

201727 Left Corner Sofa Size: 810x1435x615mm

201729 Right Corner Sofa Size: 810x1435x615mm

201701 Dining Chair

201711 Dining Arm Chair Size: 600x620x850mm

201791 Dining Table Size: 2000x900x750mm

204771 Dining Table Size: 2600x900x750mm

201772 Dining Table Size: 900x900x750mm

201722 Single Sofa Size: 720x780x695mm

201718 Swivel Sofa Size: 810x840x615 mm

201751 Lounge Size: 2000x800x970mm