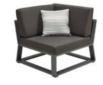

201727 Left Corner Sofa Size: 810x1435x615mm

201729 Right Corner Sofa Size: 810x1435x615mm

201701 Dining Chair

201711 Dining Arm Chair Size: 600x620x850mm

201791 Dining Table Size: 2000x900x750mm

204771 Dining Table Size: 2600x900x750mm