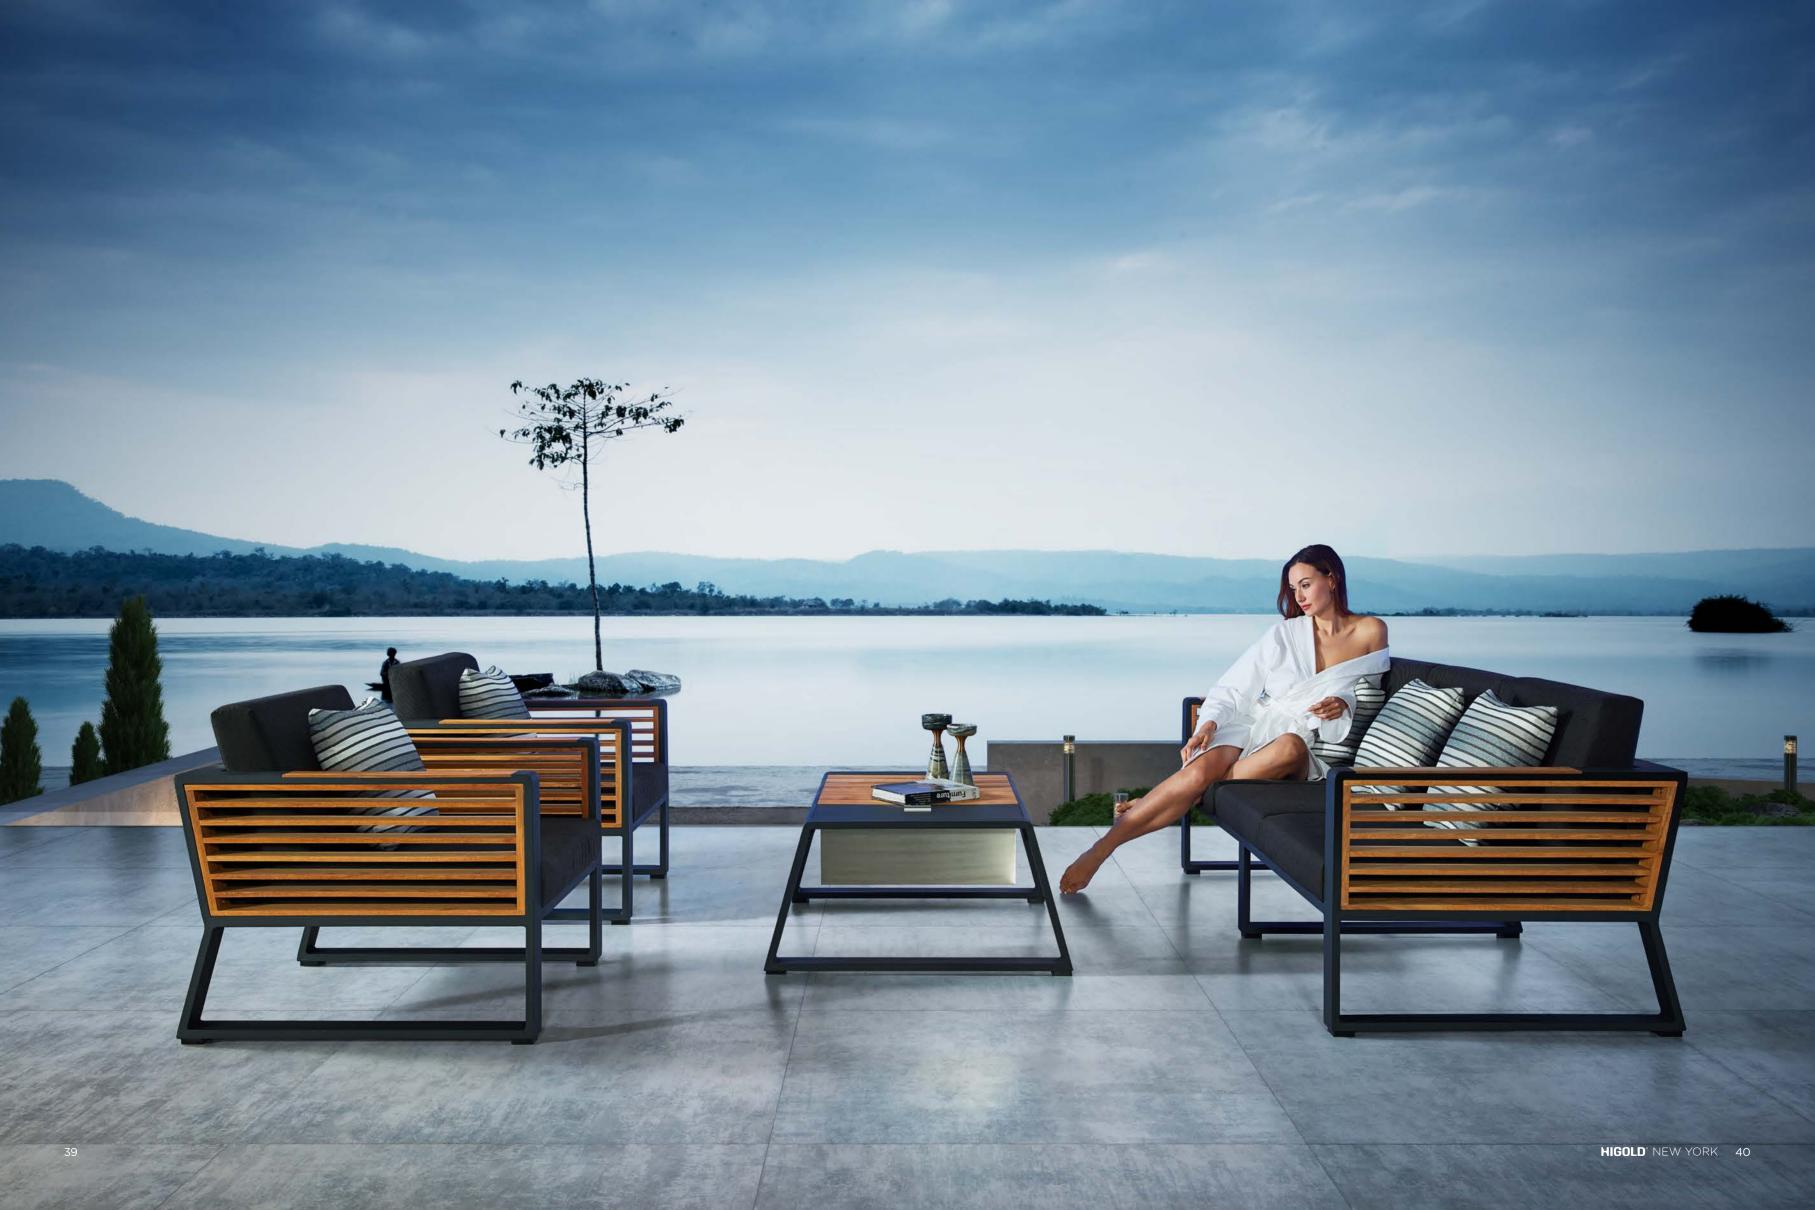

2017410

7 HIGOLD' NEW YORK 28

New York collection carries on the design DNA of York, Which is also in a good use of natural teak wood and high-end paint on the frames to convey a strong dynamic feeling. It can be integrated into different environments for use.

THE OPEN DESIGN OF THE TEAK SIDE PANELS
ALLOWS A FULL AIRFLOW TO GIVE BODY MORE
CHANCES TO BREATHE, AND CAN BE COVERED
WITH EXTRA PILLOWS IF FEELING TOO COOL

NEW YORK ALSO FOLLOWS THE ARCHITECTURAL STYLE, BLENDING WITH ALL KINDS OF MODERN CONSTRUCTION DESIGNS