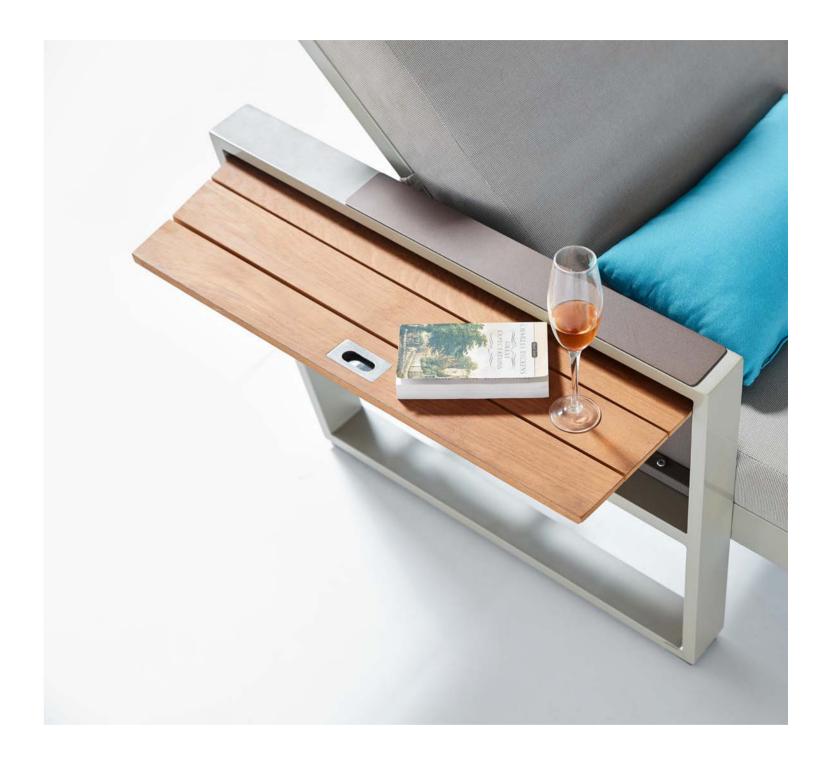

WITH TEXTILENE PANELS BEING SUPPORTED AS BOTH SEATS AND BACK-RESTS, MORE COMFORT HAS BEEN REACHED THAN SINGLE METAL STRUCTURE

YORK COLLECTION IS AMONG THE FIRST DESIGNS TO FOLLOW ARCHITECTURAL STYLE, ECHOING WITH MODERN CONSTRUCTION DESIGN DNA