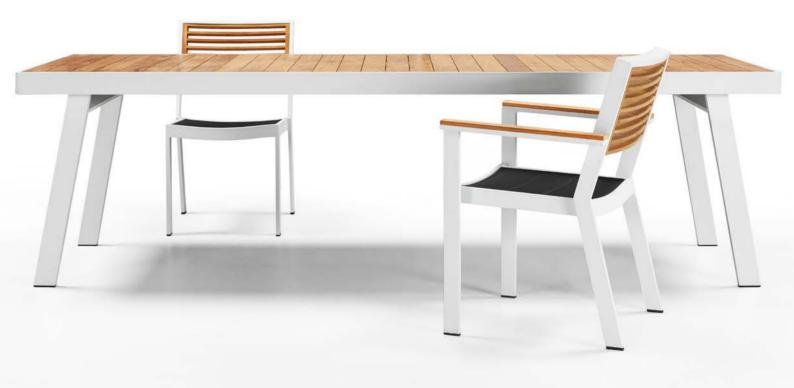

201727 Left Corner Sofa Size: 810x1435x615mm

201729 Right Corner Sofa Size: 810x1435x615mm

201701 Dining Chair

201711 Dining Arm Chair Size: 600x620x850mm

201791 Dining Table Size: 2000x900x750mm

204771 Dining Table Size: 2600x900x750mm