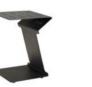

Left Corner Sofa Size: 815x1430x615mm

204029

Right Corner Sofa Size: 815x1430x615mm

677463

Side Table

Size: 360x348x485mm

204011

Dining Chair Size: 585x560x650mm

Size: 815x840x615mm

204051

Lounge Size: 2000x800x880mm

305891

Side Table

Size: D380x415mm