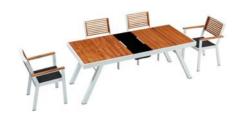

201727 Left Corner Sofa Size: 810x1435x615mm

201729 Right Corner Sofa Size: 810x1435x615mm

201701 Dining Chair

201711 Dining Arm Chair Size: 600x620x850mm

201791 Dining Table Size: 2000x900x750mm

204771 Dining Table Size: 2600x900x750mm

201772 Dining Table Size: 900x900x750mm

201722 Single Sofa Size: 720x780x695mm

201718 Swivel Sofa Size: 810x840x615 mm

201751 Lounge Size: 2000x800x970mm