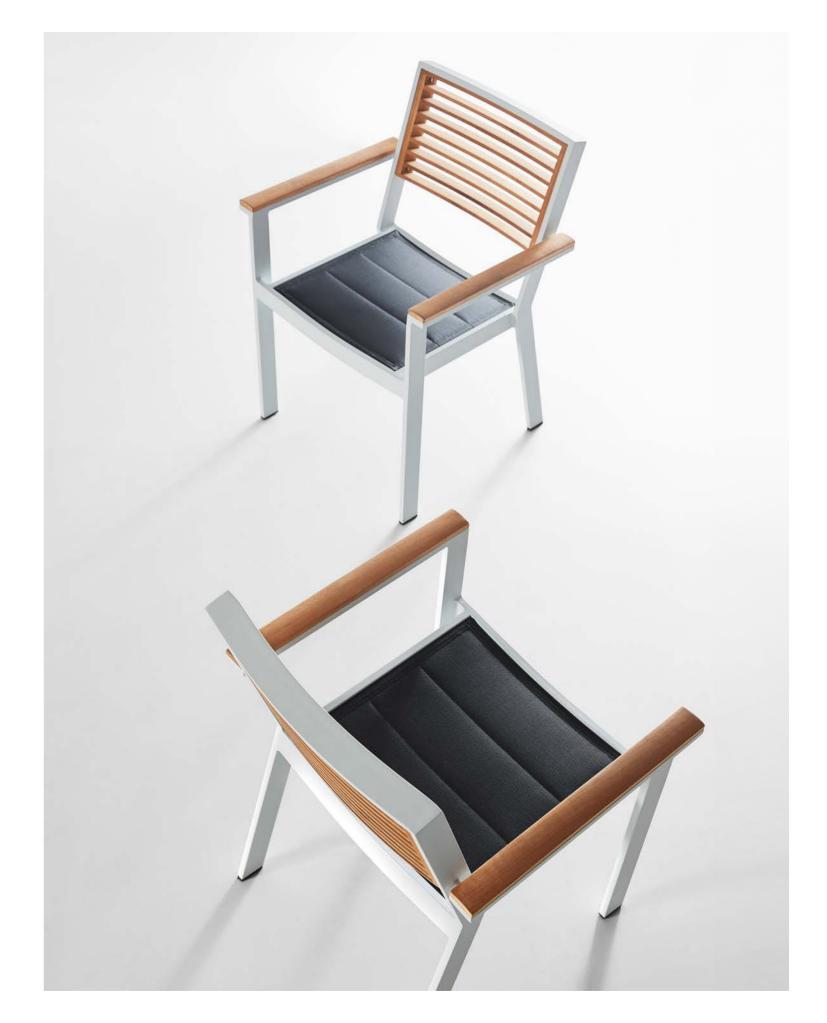

201727 Left Corner Sofa Size: 810x1435x615mm

201729 Right Corner Sofa Size: 810x1435x615mm

201701 Dining Chair

201711 Dining Arm Chair Size: 600x620x850mm

201791 Dining Table Size: 2000x900x750mm

204771 Dining Table Size: 2600x900x750mm