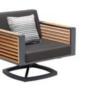

2017410

7 HIGOLD' NEW YORK 28

New York collection carries on the design DNA of York, Which is also in a good use of natural teak wood and high-end paint on the frames to convey a strong dynamic feeling. It can be integrated into different environments for use.

THE OPEN DESIGN OF THE TEAK SIDE PANELS
ALLOWS A FULL AIRFLOW TO GIVE BODY MORE
CHANCES TO BREATHE, AND CAN BE COVERED
WITH EXTRA PILLOWS IF FEELING TOO COOL

NEW YORK ALSO FOLLOWS THE ARCHITECTURAL STYLE, BLENDING WITH ALL KINDS OF MODERN CONSTRUCTION DESIGNS

Size: 815x840x615mm

204051

Lounge Size: 2000x800x880mm

305891

Side Table

Size: D380x415mm