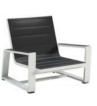

### YORK

Using textilene, teak and white coating color to mix to make York very outstanding. The design is also very close to an indoor style. With a sharp color contrast in the sun, people can enjoy not only a beautiful sight but also a very warm feeling.

WITH TEXTILENE PANELS BEING SUPPORTED AS BOTH SEATS AND BACK-RESTS, MORE COMFORT HAS BEEN REACHED THAN SINGLE METAL STRUCTURE

YORK COLLECTION IS AMONG THE FIRST DESIGNS TO FOLLOW ARCHITECTURAL STYLE, ECHOING WITH MODERN CONSTRUCTION DESIGN DNA

#### Outdoor Furniture Collection

YORK

201721 Single Sofa Size: 815x840x610mm

201734 Double Sofa Size: 815x1510x610mm

201731 Three-seater Sofa Size: 815x2200x610mm

201761 Side Table Size: 600x500x410mm

201762 Flower Basket Size: 600x500x410mm