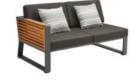

#### Outdoor Furniture Collection

NEW YORK

204024

Single Sofa Size: 815x840x615mm

204084

204034

Double Sofa

Size: 815x1505x615mm