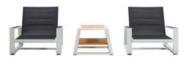

### YORK

Using textilene, teak and white coating color to mix to make York very outstanding. The design is also very close to an indoor style. With a sharp color contrast in the sun, people can enjoy not only a beautiful sight but also a very warm feeling.

WITH TEXTILENE PANELS BEING SUPPORTED AS BOTH SEATS AND BACK-RESTS, MORE COMFORT HAS BEEN REACHED THAN SINGLE METAL STRUCTURE

YORK COLLECTION IS AMONG THE FIRST DESIGNS TO FOLLOW ARCHITECTURAL STYLE, ECHOING WITH MODERN CONSTRUCTION DESIGN DNA

#### Outdoor Furniture Collection

YORK

201721 Single Sofa Size: 815x840x610mm

201734 Double Sofa Size: 815x1510x610mm

201731 Three-seater Sofa Size: 815x2200x610mm

201761 Side Table Size: 600x500x410mm

201762 Flower Basket Size: 600x500x410mm