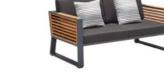

### YORK

Using textilene, teak and white coating color to mix to make York very outstanding. The design is also very close to an indoor style. With a sharp color contrast in the sun, people can enjoy not only a beautiful sight but also a very warm feeling.

WITH TEXTILENE PANELS BEING SUPPORTED AS BOTH SEATS AND BACK-RESTS, MORE COMFORT HAS BEEN REACHED THAN SINGLE METAL STRUCTURE

YORK COLLECTION IS AMONG THE FIRST DESIGNS TO FOLLOW ARCHITECTURAL STYLE, ECHOING WITH MODERN CONSTRUCTION DESIGN DNA

#### Outdoor Furniture Collection

YORK

201721 Single Sofa Size: 815x840x610mm

201734 Double Sofa Size: 815x1510x610mm

201731 Three-seater Sofa Size: 815x2200x610mm

201761 Side Table Size: 600x500x410mm

201762 Flower Basket Size: 600x500x410mm