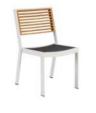

201727 Left Corner Sofa Size: 810x1435x615mm

201729 Right Corner Sofa Size: 810x1435x615mm

201701 Dining Chair

201711 Dining Arm Chair Size: 600x620x850mm

201791 Dining Table Size: 2000x900x750mm

204771 Dining Table Size: 2600x900x750mm