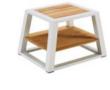

#### Outdoor Furniture Collection

YORK

201721 Single Sofa Size: 815x840x610mm

201734 Double Sofa Size: 815x1510x610mm

201731 Three-seater Sofa Size: 815x2200x610mm

201761 Side Table Size: 600x500x410mm

201762 Flower Basket Size: 600x500x410mm

201765 Flower Basket Size: 600x500x410mm

201781 Coffee Table Size: 1100x750x410mm

Size: 810x675x615mm

201784 Coffee Table Size: 1100x750x410mm

201708 Middle Sofa

201728 Middle Corner Sofa Size: 810x810x615mm