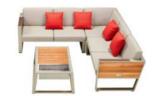

2017410

7 HIGOLD' NEW YORK 28

New York collection carries on the design DNA of York, Which is also in a good use of natural teak wood and high-end paint on the frames to convey a strong dynamic feeling. It can be integrated into different environments for use.

THE OPEN DESIGN OF THE TEAK SIDE PANELS
ALLOWS A FULL AIRFLOW TO GIVE BODY MORE
CHANCES TO BREATHE, AND CAN BE COVERED
WITH EXTRA PILLOWS IF FEELING TOO COOL

NEW YORK ALSO FOLLOWS THE ARCHITECTURAL STYLE, BLENDING WITH ALL KINDS OF MODERN CONSTRUCTION DESIGNS

#### Outdoor Furniture Collection

NEW YORK

204024

Single Sofa Size: 815x840x615mm

204084

204034

Double Sofa

Size: 815x1505x615mm