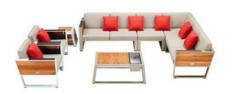

2017410

7 HIGOLD' NEW YORK 28

New York collection carries on the design DNA of York, Which is also in a good use of natural teak wood and high-end paint on the frames to convey a strong dynamic feeling. It can be integrated into different environments for use.

THE OPEN DESIGN OF THE TEAK SIDE PANELS
ALLOWS A FULL AIRFLOW TO GIVE BODY MORE
CHANCES TO BREATHE, AND CAN BE COVERED
WITH EXTRA PILLOWS IF FEELING TOO COOL

NEW YORK ALSO FOLLOWS THE ARCHITECTURAL STYLE, BLENDING WITH ALL KINDS OF MODERN CONSTRUCTION DESIGNS

#### Outdoor Furniture Collection

NEW YORK

204024

Single Sofa Size: 815x840x615mm

204084

204034

Double Sofa

Size: 815x1505x615mm