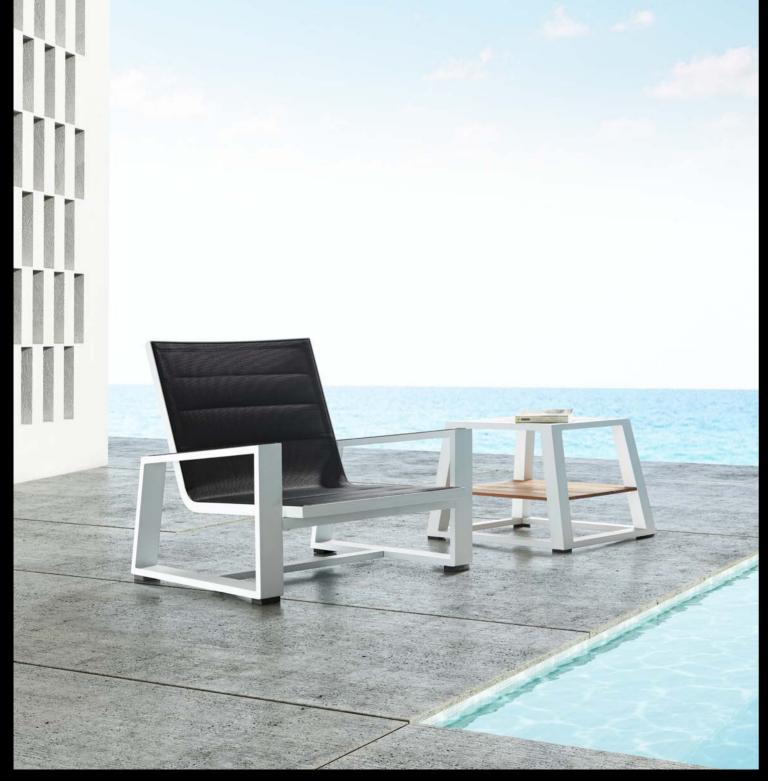

201772 Dining Table Size: 900x900x750mm

201722 Single Sofa Size: 720x780x695mm

201718 Swivel Sofa Size: 810x840x615 mm

201751 Lounge Size: 2000x800x970mm