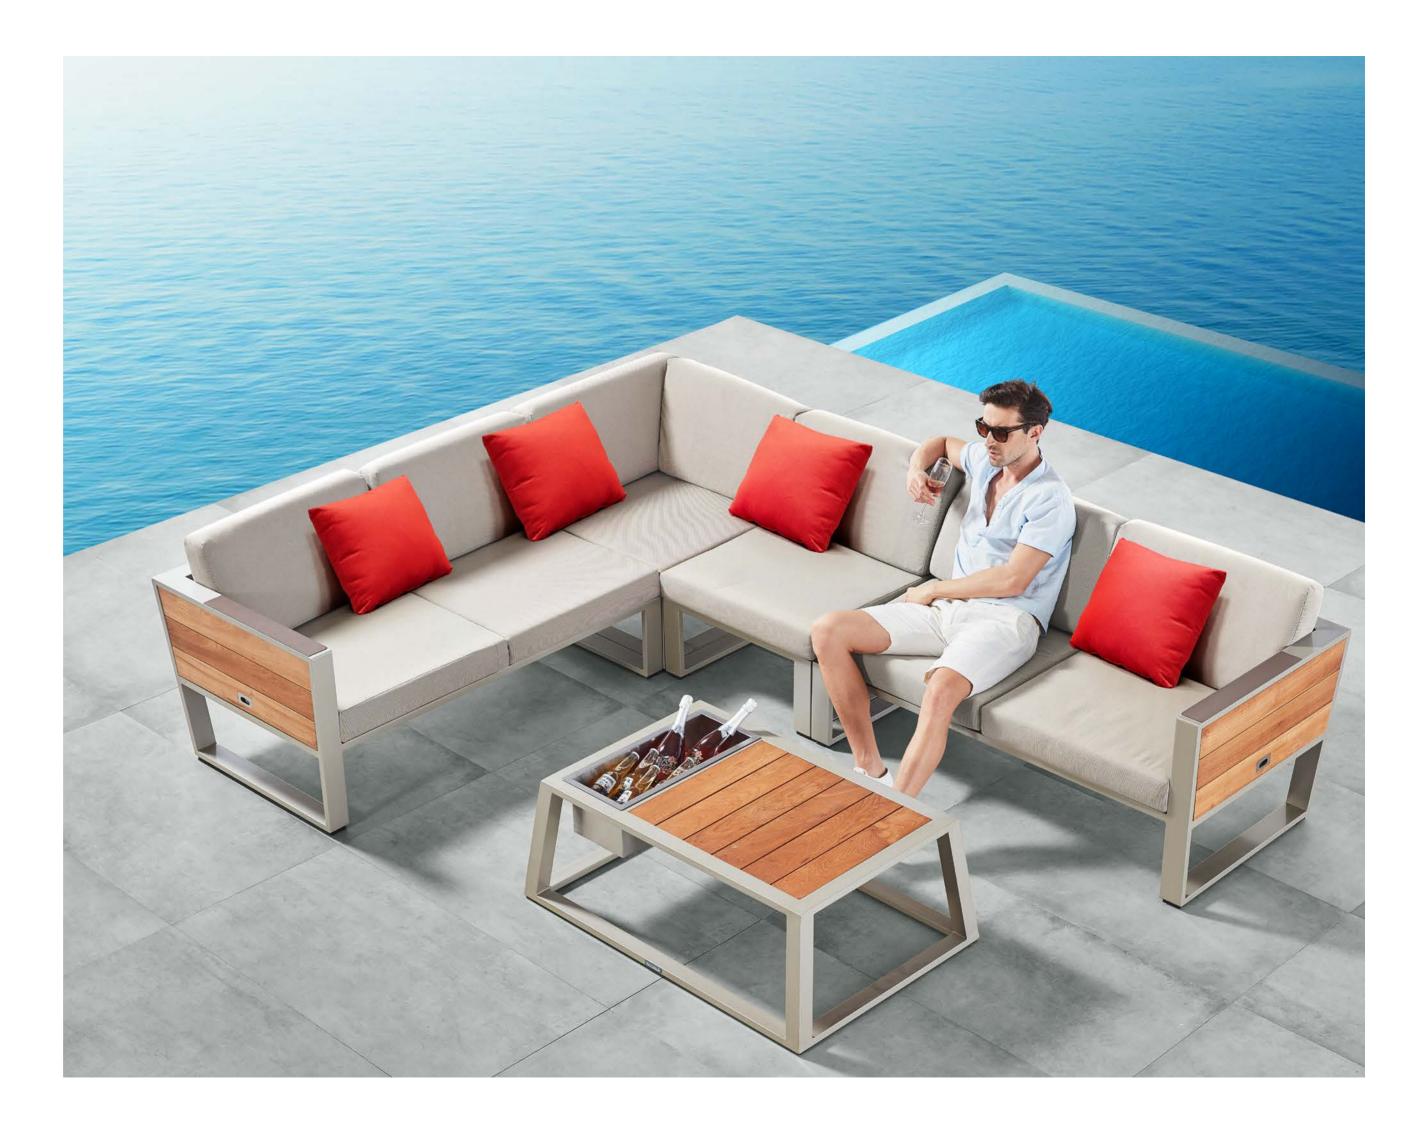

### YORK

Using textilene, teak and white coating color to mix to make York very outstanding. The design is also very close to an indoor style. With a sharp color contrast in the sun, people can enjoy not only a beautiful sight but also a very warm feeling.

WITH TEXTILENE PANELS BEING SUPPORTED AS BOTH SEATS AND BACK-RESTS, MORE COMFORT HAS BEEN REACHED THAN SINGLE METAL STRUCTURE

YORK COLLECTION IS AMONG THE FIRST DESIGNS TO FOLLOW ARCHITECTURAL STYLE, ECHOING WITH MODERN CONSTRUCTION DESIGN DNA