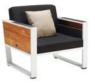

#### Outdoor Furniture Collection

YORK

201721 Single Sofa Size: 815x840x610mm

201734 Double Sofa Size: 815x1510x610mm

201731 Three-seater Sofa Size: 815x2200x610mm

201761 Side Table Size: 600x500x410mm

201762 Flower Basket Size: 600x500x410mm

#### Outdoor Furniture Collection

NEW YORK

204024

Single Sofa Size: 815x840x615mm

204084

204034

Double Sofa

Size: 815x1505x615mm