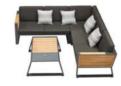

#### Outdoor Furniture Collection

NEW YORK

204024

Single Sofa Size: 815x840x615mm

204084

204034

Double Sofa

Size: 815x1505x615mm

Coffee Table Size: 1050x815x410mm

204044

Three-seater Sofa

Size: 815x2200x615mm

204008 Middle Sofa Size: 815x680x615mm

204028

Middle Corner Sofa Size: 815x815x615mm

204027

Left Corner Sofa Size: 815x1430x615mm

204029

Right Corner Sofa Size: 815x1430x615mm

677463

Side Table

Size: 360x348x485mm

204011

Dining Chair Size: 585x560x650mm

204072

Dining Table

Size: 1000x1000x750mm

204071

Dining Table

Size: 2000x1000x750mm

204025

Swivel Sofa

Size: 815x840x615mm

204051

Lounge Size: 2000x800x880mm

305891

Side Table

Size: D380x415mm

#### New york Combinations