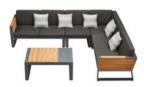

#### Outdoor Furniture Collection

YORK

201721 Single Sofa Size: 815x840x610mm

201734 Double Sofa Size: 815x1510x610mm

201731 Three-seater Sofa Size: 815x2200x610mm

201761 Side Table Size: 600x500x410mm

201762 Flower Basket Size: 600x500x410mm

201765 Flower Basket Size: 600x500x410mm

201781 Coffee Table Size: 1100x750x410mm

Size: 810x675x615mm

201784 Coffee Table Size: 1100x750x410mm

201708 Middle Sofa

201728 Middle Corner Sofa Size: 810x810x615mm

201727 Left Corner Sofa Size: 810x1435x615mm

201729 Right Corner Sofa Size: 810x1435x615mm

201701 Dining Chair

201711 Dining Arm Chair Size: 600x620x850mm

201791 Dining Table Size: 2000x900x750mm

204771 Dining Table Size: 2600x900x750mm

201772 Dining Table Size: 900x900x750mm

201722 Single Sofa Size: 720x780x695mm

201718 Swivel Sofa Size: 810x840x615 mm

201751 Lounge Size: 2000x800x970mm

#### York Combinations

2017360 2017300

2017370 2017380

2017320 2017330

2017310

2017430

2017340

2017420