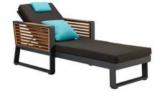

201772 Dining Table Size: 900x900x750mm

201722 Single Sofa Size: 720x780x695mm

201718 Swivel Sofa Size: 810x840x615 mm

201751 Lounge Size: 2000x800x970mm