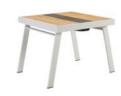

#### Outdoor Furniture Collection

YORK

201721 Single Sofa Size: 815x840x610mm

201734 Double Sofa Size: 815x1510x610mm

201731 Three-seater Sofa Size: 815x2200x610mm

201761 Side Table Size: 600x500x410mm

201762 Flower Basket Size: 600x500x410mm

201765 Flower Basket Size: 600x500x410mm

201781 Coffee Table Size: 1100x750x410mm

Size: 810x675x615mm

201784 Coffee Table Size: 1100x750x410mm

201708 Middle Sofa

201728 Middle Corner Sofa Size: 810x810x615mm

201727 Left Corner Sofa Size: 810x1435x615mm

201729 Right Corner Sofa Size: 810x1435x615mm

201701 Dining Chair

201711 Dining Arm Chair Size: 600x620x850mm

201791 Dining Table Size: 2000x900x750mm

204771 Dining Table Size: 2600x900x750mm

201772 Dining Table Size: 900x900x750mm

201722 Single Sofa Size: 720x780x695mm

201718 Swivel Sofa Size: 810x840x615 mm

201751 Lounge Size: 2000x800x970mm