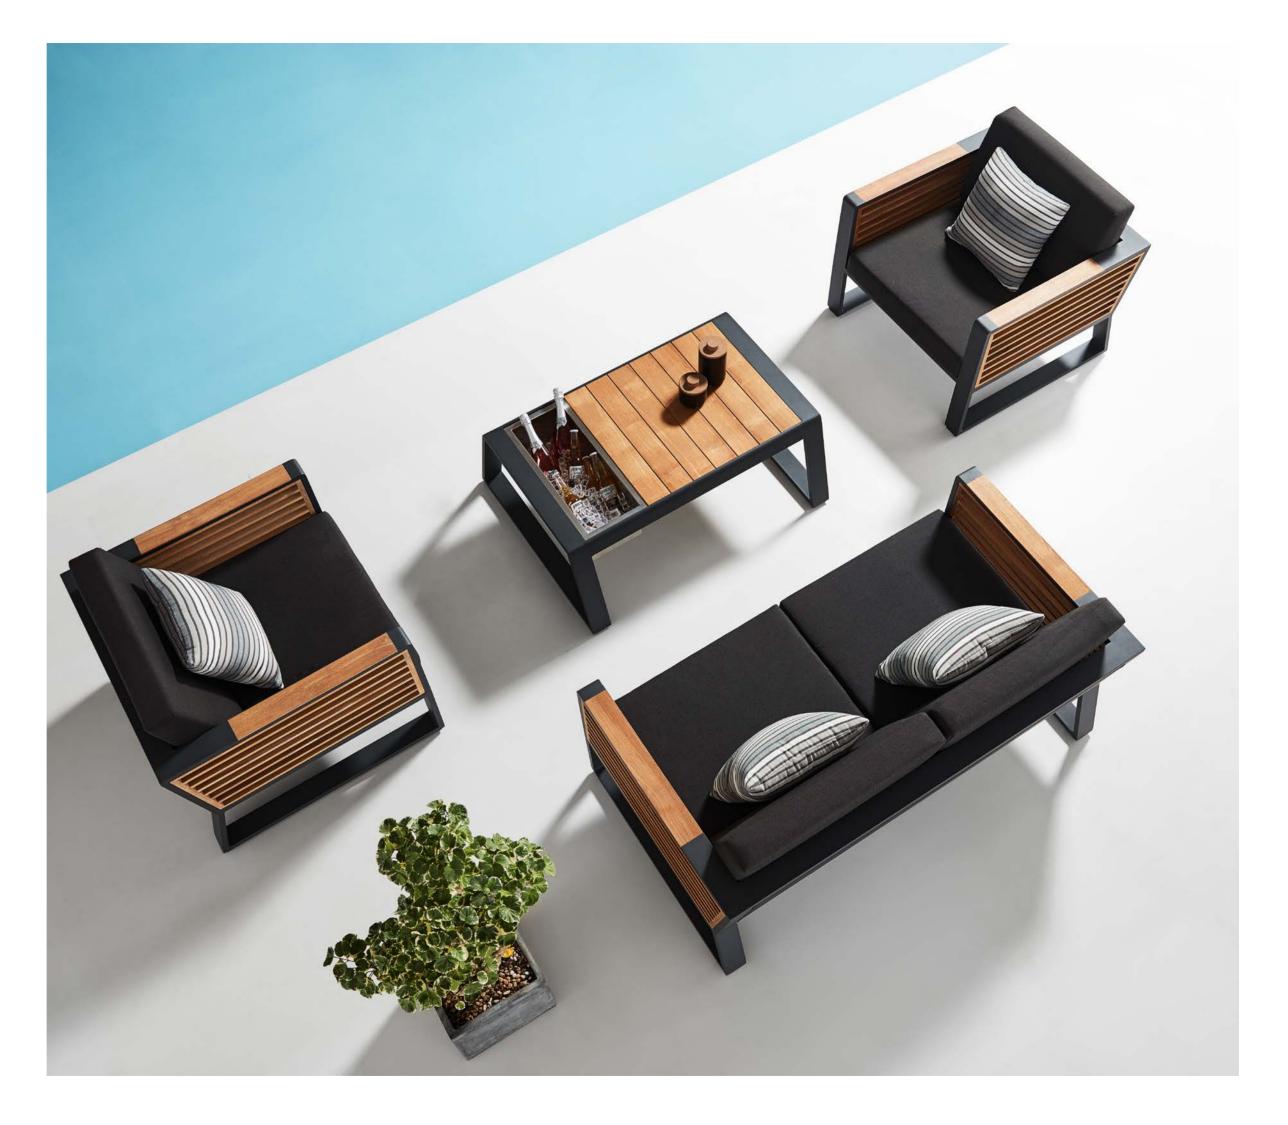

#### Outdoor Furniture Collection

NEW YORK

204024

Single Sofa Size: 815x840x615mm

204084

204034

Double Sofa

Size: 815x1505x615mm

Coffee Table Size: 1050x815x410mm

204044

Three-seater Sofa

Size: 815x2200x615mm

204008 Middle Sofa Size: 815x680x615mm

204028

Middle Corner Sofa Size: 815x815x615mm

204027

Left Corner Sofa Size: 815x1430x615mm

204029

Right Corner Sofa Size: 815x1430x615mm

677463

Side Table

Size: 360x348x485mm

204011

Dining Chair Size: 585x560x650mm