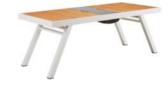

201727 Left Corner Sofa Size: 810x1435x615mm

201729 Right Corner Sofa Size: 810x1435x615mm

201701 Dining Chair

201711 Dining Arm Chair Size: 600x620x850mm

201791 Dining Table Size: 2000x900x750mm

204771 Dining Table Size: 2600x900x750mm