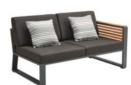

#### Outdoor Furniture Collection

NEW YORK

204024

Single Sofa Size: 815x840x615mm

204084

204034

Double Sofa

Size: 815x1505x615mm

Coffee Table Size: 1050x815x410mm

204044

Three-seater Sofa

Size: 815x2200x615mm

204008 Middle Sofa Size: 815x680x615mm

204028

Middle Corner Sofa Size: 815x815x615mm

204027