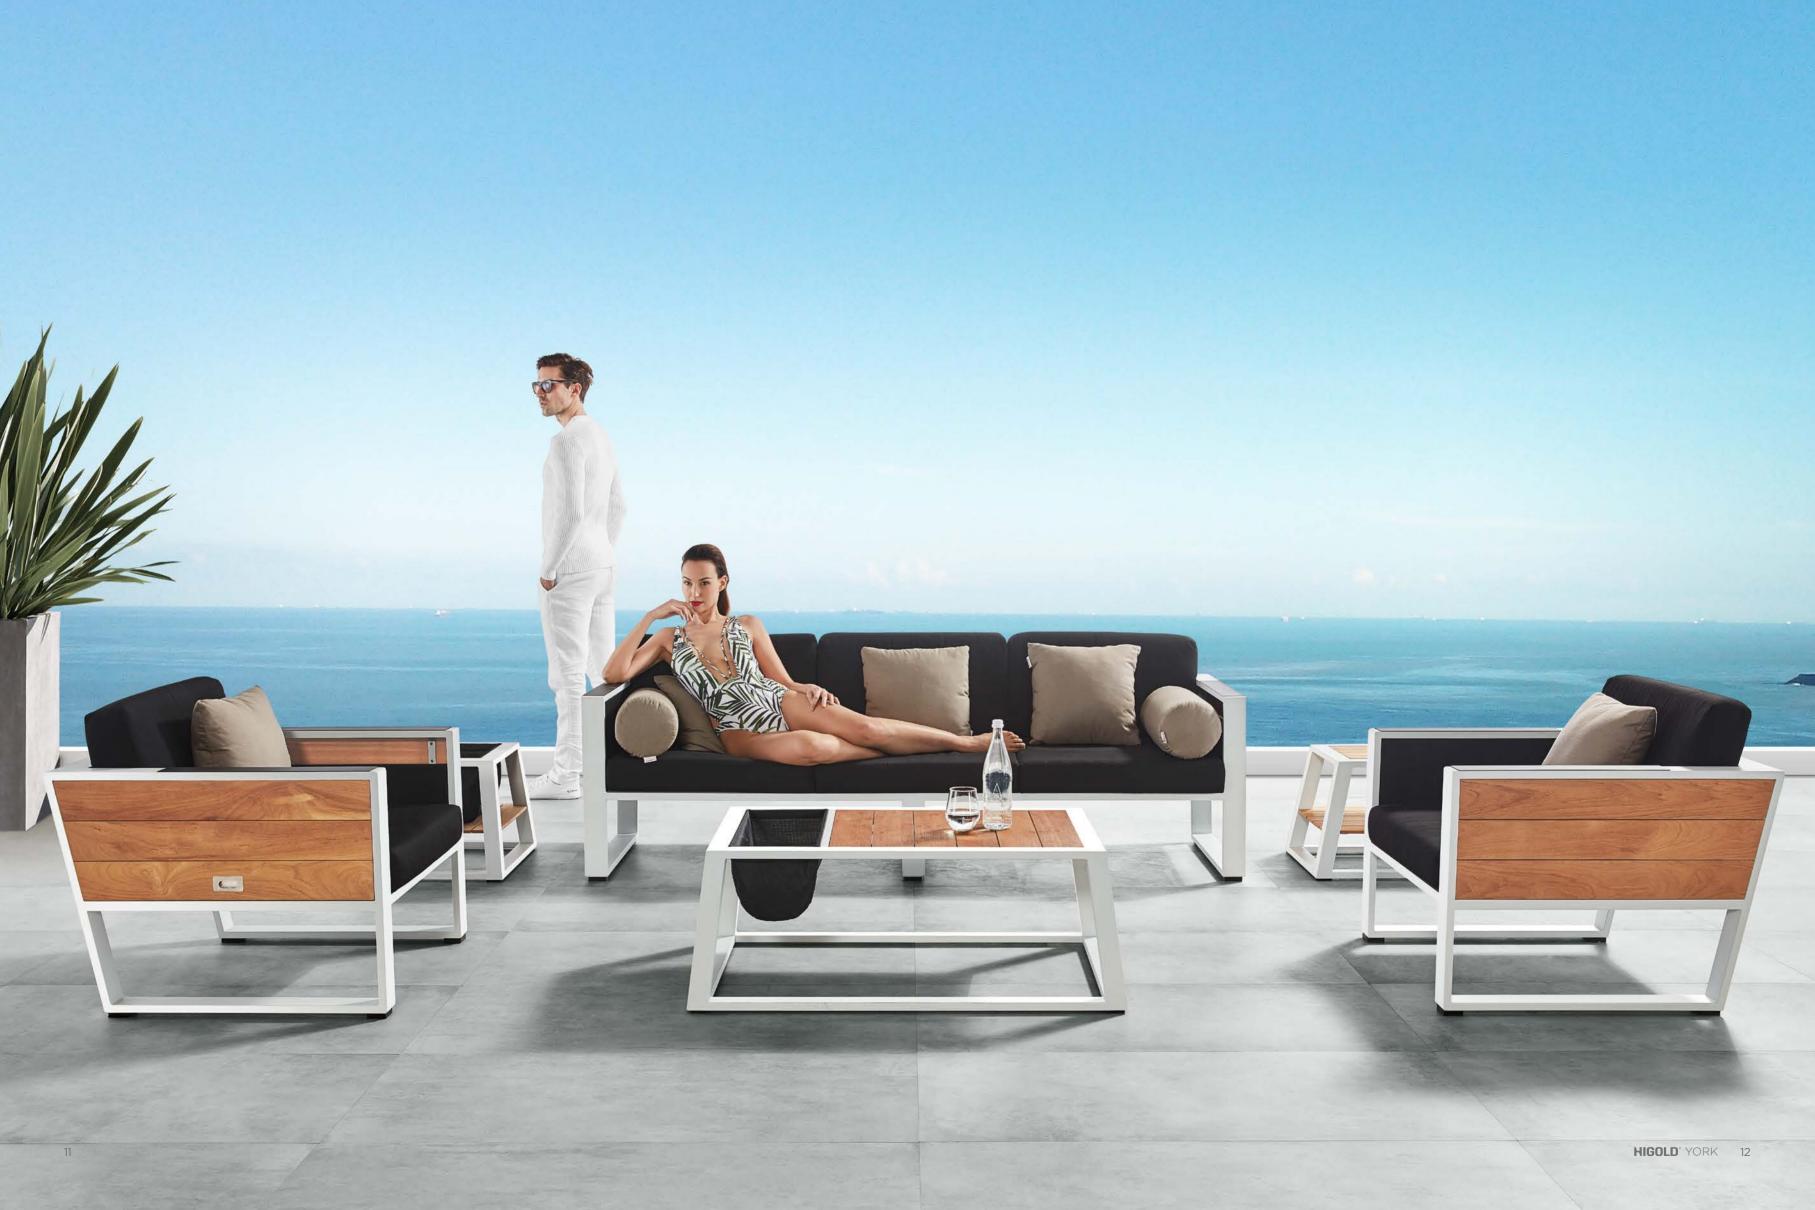

### YORK

Using textilene, teak and white coating color to mix to make York very outstanding. The design is also very close to an indoor style. With a sharp color contrast in the sun, people can enjoy not only a beautiful sight but also a very warm feeling.

WITH TEXTILENE PANELS BEING SUPPORTED AS BOTH SEATS AND BACK-RESTS, MORE COMFORT HAS BEEN REACHED THAN SINGLE METAL STRUCTURE

YORK COLLECTION IS AMONG THE FIRST DESIGNS TO FOLLOW ARCHITECTURAL STYLE, ECHOING WITH MODERN CONSTRUCTION DESIGN DNA