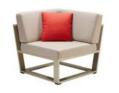

201727 Left Corner Sofa Size: 810x1435x615mm

201729 Right Corner Sofa Size: 810x1435x615mm

201701 Dining Chair

201711 Dining Arm Chair Size: 600x620x850mm

201791 Dining Table Size: 2000x900x750mm

204771 Dining Table Size: 2600x900x750mm

201772 Dining Table Size: 900x900x750mm

201722 Single Sofa Size: 720x780x695mm

201718 Swivel Sofa Size: 810x840x615 mm

201751 Lounge Size: 2000x800x970mm