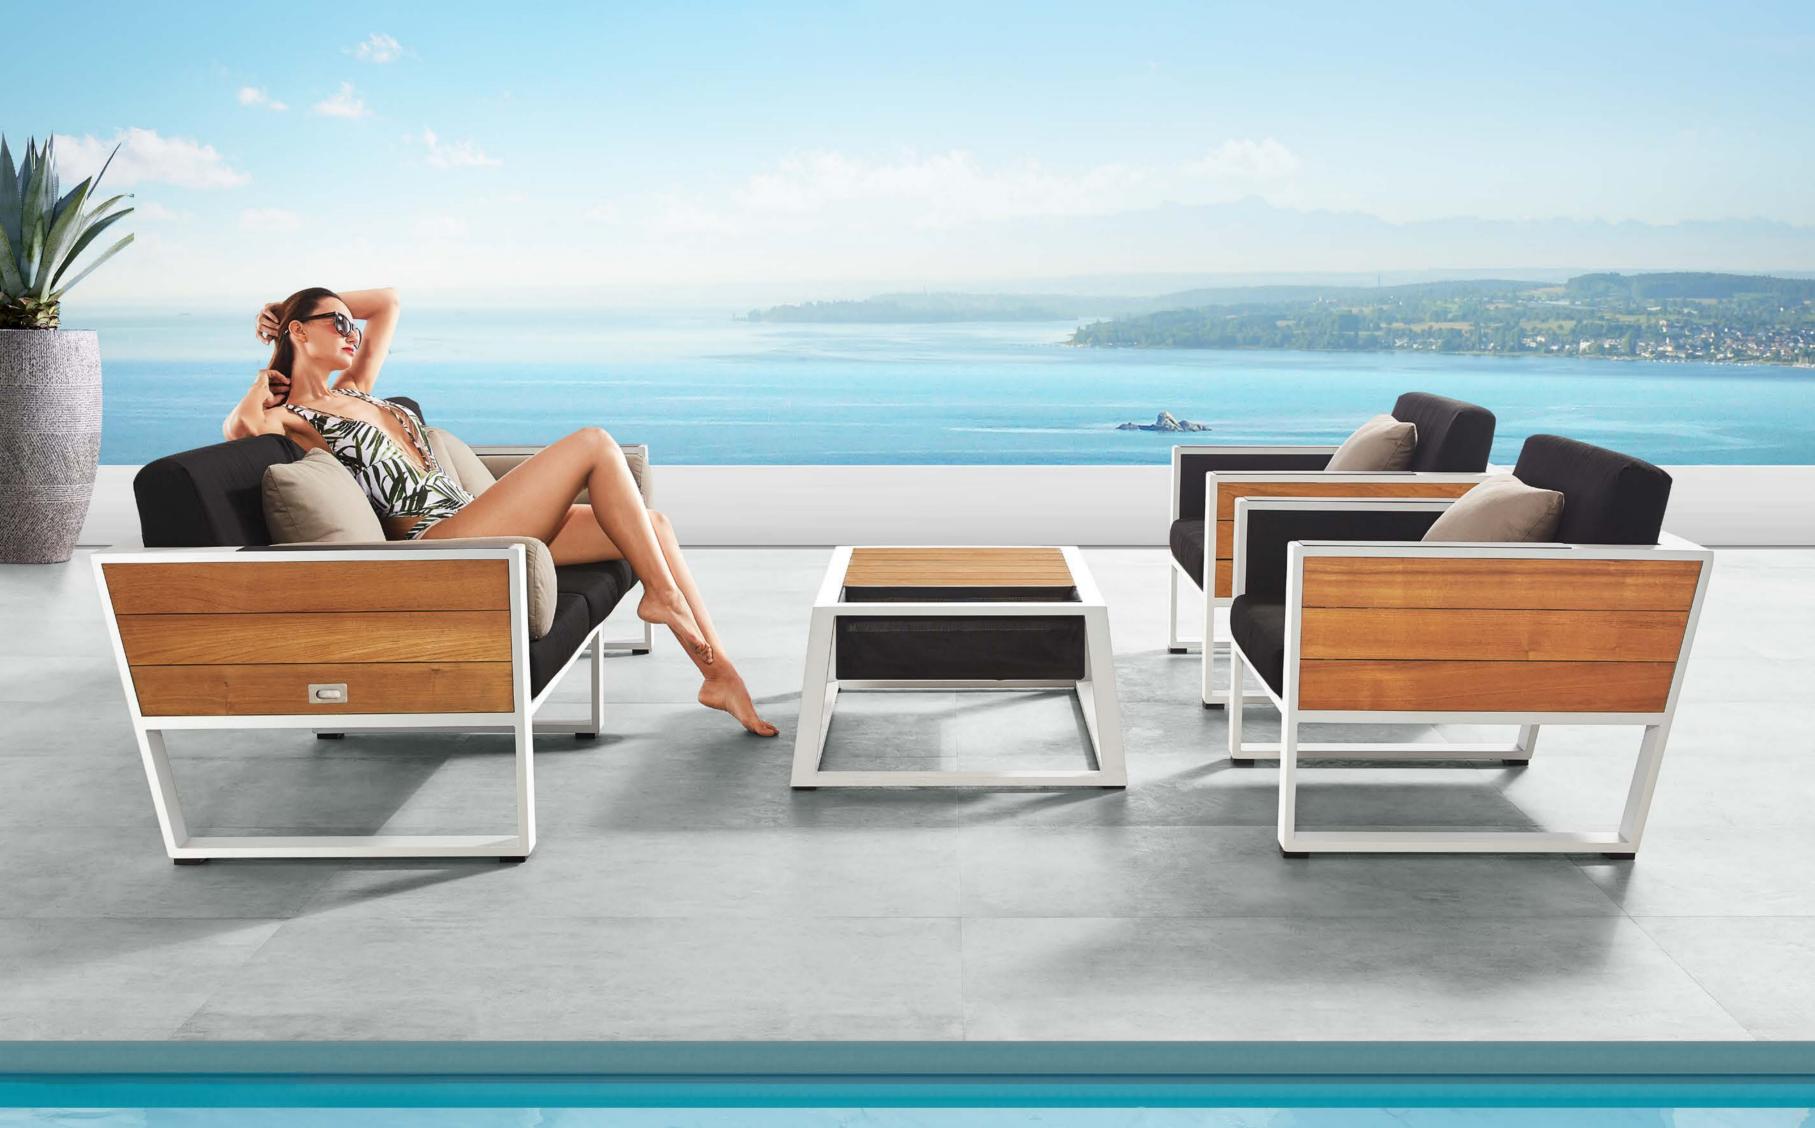

### YORK

Using textilene, teak and white coating color to mix to make York very outstanding. The design is also very close to an indoor style. With a sharp color contrast in the sun, people can enjoy not only a beautiful sight but also a very warm feeling.

WITH TEXTILENE PANELS BEING SUPPORTED AS BOTH SEATS AND BACK-RESTS, MORE COMFORT HAS BEEN REACHED THAN SINGLE METAL STRUCTURE

YORK COLLECTION IS AMONG THE FIRST DESIGNS TO FOLLOW ARCHITECTURAL STYLE, ECHOING WITH MODERN CONSTRUCTION DESIGN DNA