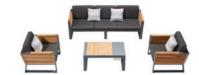

#### Outdoor Furniture Collection

NEW YORK

204024

Single Sofa Size: 815x840x615mm

204084

204034

Double Sofa

Size: 815x1505x615mm

Coffee Table Size: 1050x815x410mm

204044

Three-seater Sofa

Size: 815x2200x615mm

204008 Middle Sofa Size: 815x680x615mm

204028

Middle Corner Sofa Size: 815x815x615mm

204027