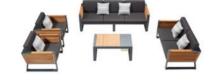

#### Outdoor Furniture Collection

NEW YORK

204024

Single Sofa Size: 815x840x615mm

204084

204034

Double Sofa

Size: 815x1505x615mm

#### New york Combinations