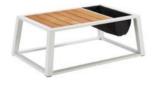

#### Outdoor Furniture Collection

NEW YORK

204024

Single Sofa Size: 815x840x615mm

204084

204034

Double Sofa

Size: 815x1505x615mm

Coffee Table Size: 1050x815x410mm

204044

Three-seater Sofa

Size: 815x2200x615mm

204008 Middle Sofa Size: 815x680x615mm

204028

Middle Corner Sofa Size: 815x815x615mm

204027