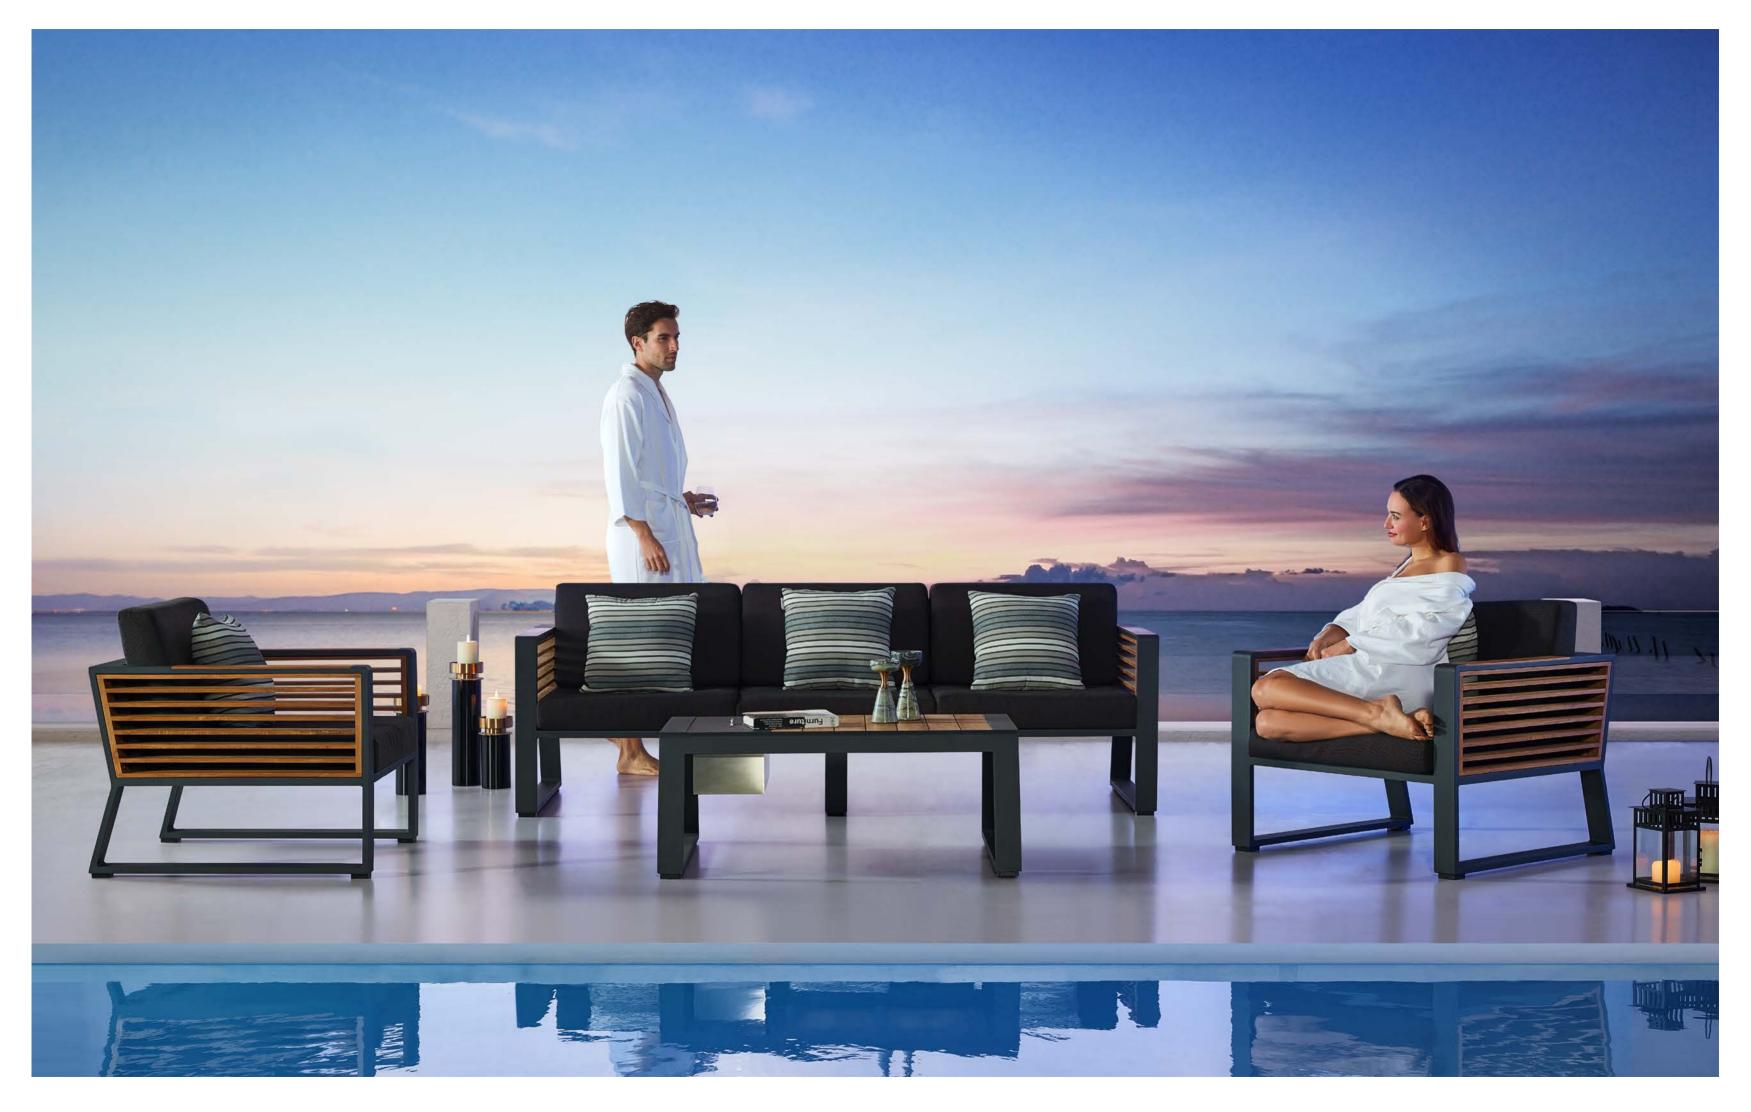

### YORK

Using textilene, teak and white coating color to mix to make York very outstanding. The design is also very close to an indoor style. With a sharp color contrast in the sun, people can enjoy not only a beautiful sight but also a very warm feeling.

WITH TEXTILENE PANELS BEING SUPPORTED AS BOTH SEATS AND BACK-RESTS, MORE COMFORT HAS BEEN REACHED THAN SINGLE METAL STRUCTURE

YORK COLLECTION IS AMONG THE FIRST DESIGNS TO FOLLOW ARCHITECTURAL STYLE, ECHOING WITH MODERN CONSTRUCTION DESIGN DNA

2017410

7 HIGOLD' NEW YORK 28

New York collection carries on the design DNA of York, Which is also in a good use of natural teak wood and high-end paint on the frames to convey a strong dynamic feeling. It can be integrated into different environments for use.

THE OPEN DESIGN OF THE TEAK SIDE PANELS
ALLOWS A FULL AIRFLOW TO GIVE BODY MORE
CHANCES TO BREATHE, AND CAN BE COVERED
WITH EXTRA PILLOWS IF FEELING TOO COOL

NEW YORK ALSO FOLLOWS THE ARCHITECTURAL STYLE, BLENDING WITH ALL KINDS OF MODERN CONSTRUCTION DESIGNS