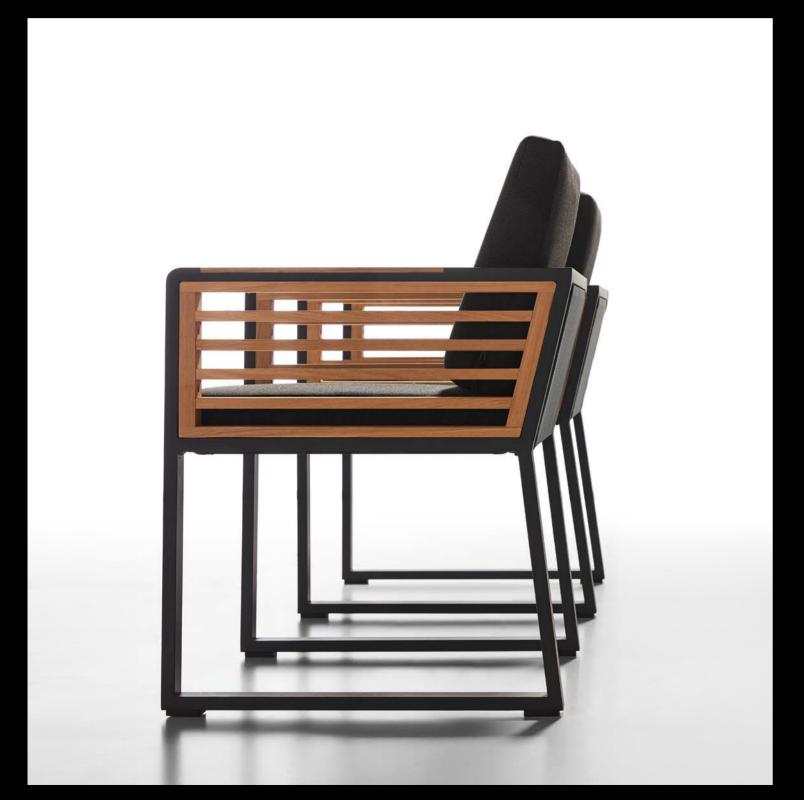

### YORK

Using textilene, teak and white coating color to mix to make York very outstanding. The design is also very close to an indoor style. With a sharp color contrast in the sun, people can enjoy not only a beautiful sight but also a very warm feeling.

WITH TEXTILENE PANELS BEING SUPPORTED AS BOTH SEATS AND BACK-RESTS, MORE COMFORT HAS BEEN REACHED THAN SINGLE METAL STRUCTURE

YORK COLLECTION IS AMONG THE FIRST DESIGNS TO FOLLOW ARCHITECTURAL STYLE, ECHOING WITH MODERN CONSTRUCTION DESIGN DNA