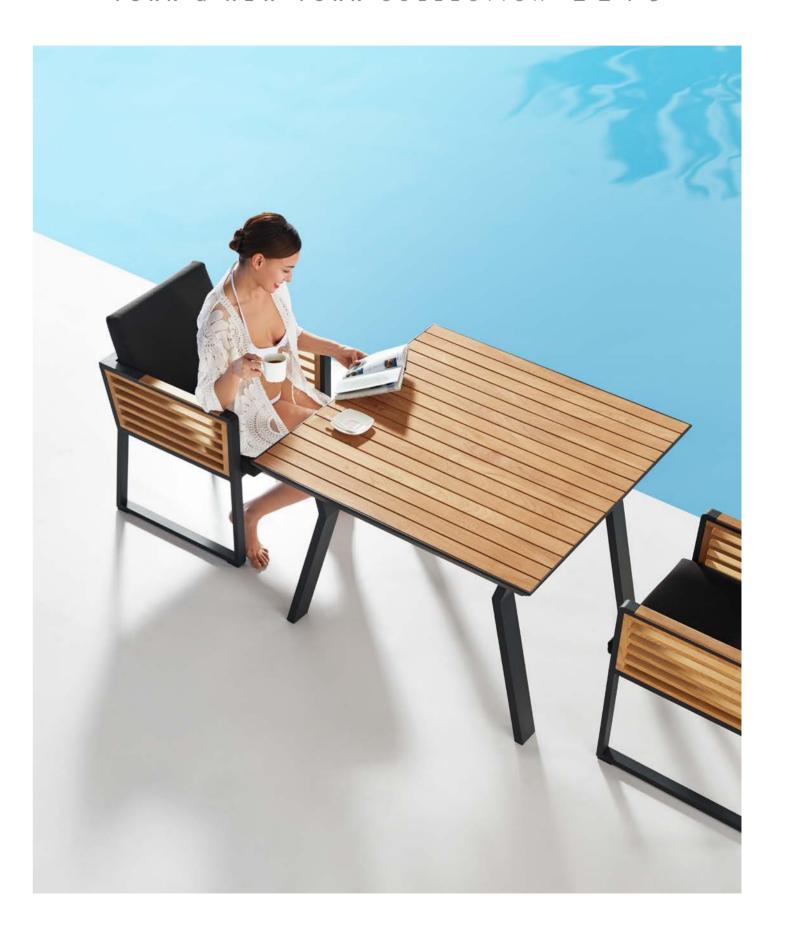

201727 Left Corner Sofa Size: 810x1435x615mm

201729 Right Corner Sofa Size: 810x1435x615mm

201701 Dining Chair

201711 Dining Arm Chair Size: 600x620x850mm

201791 Dining Table Size: 2000x900x750mm

204771 Dining Table Size: 2600x900x750mm

2017410

7 HIGOLD' NEW YORK 28

New York collection carries on the design DNA of York, Which is also in a good use of natural teak wood and high-end paint on the frames to convey a strong dynamic feeling. It can be integrated into different environments for use.