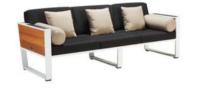

#### Outdoor Furniture Collection

YORK

201721 Single Sofa Size: 815x840x610mm

201734 Double Sofa Size: 815x1510x610mm

201731 Three-seater Sofa Size: 815x2200x610mm

201761 Side Table Size: 600x500x410mm

201762 Flower Basket Size: 600x500x410mm

#### Outdoor Furniture Collection

NEW YORK

204024

Single Sofa Size: 815x840x615mm

204084

204034

Double Sofa

Size: 815x1505x615mm