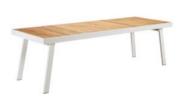

#### Outdoor Furniture Collection

YORK

201721 Single Sofa Size: 815x840x610mm

201734 Double Sofa Size: 815x1510x610mm

201731 Three-seater Sofa Size: 815x2200x610mm

201761 Side Table Size: 600x500x410mm

201762 Flower Basket Size: 600x500x410mm

201765 Flower Basket Size: 600x500x410mm

201781 Coffee Table Size: 1100x750x410mm

Size: 810x675x615mm

201784 Coffee Table Size: 1100x750x410mm

201708 Middle Sofa

201728 Middle Corner Sofa Size: 810x810x615mm

201727 Left Corner Sofa Size: 810x1435x615mm

201729 Right Corner Sofa Size: 810x1435x615mm

201701 Dining Chair

201711 Dining Arm Chair Size: 600x620x850mm

201791 Dining Table Size: 2000x900x750mm

204771 Dining Table Size: 2600x900x750mm

201772 Dining Table Size: 900x900x750mm

201722 Single Sofa Size: 720x780x695mm

201718 Swivel Sofa Size: 810x840x615 mm

201751 Lounge Size: 2000x800x970mm