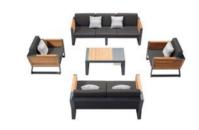

#### Outdoor Furniture Collection

YORK

201721 Single Sofa Size: 815x840x610mm

201734 Double Sofa Size: 815x1510x610mm

201731 Three-seater Sofa Size: 815x2200x610mm

201761 Side Table Size: 600x500x410mm

201762 Flower Basket Size: 600x500x410mm

#### York Combinations

2017360 2017300

2017370 2017380

2017320 2017330

2017310

2017430

2017340

2017420