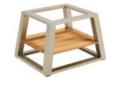

#### Outdoor Furniture Collection

NEW YORK

204024

Single Sofa Size: 815x840x615mm

204084

204034

Double Sofa

Size: 815x1505x615mm

Coffee Table Size: 1050x815x410mm

204044

Three-seater Sofa

Size: 815x2200x615mm

204008 Middle Sofa Size: 815x680x615mm

204028

Middle Corner Sofa Size: 815x815x615mm

204027