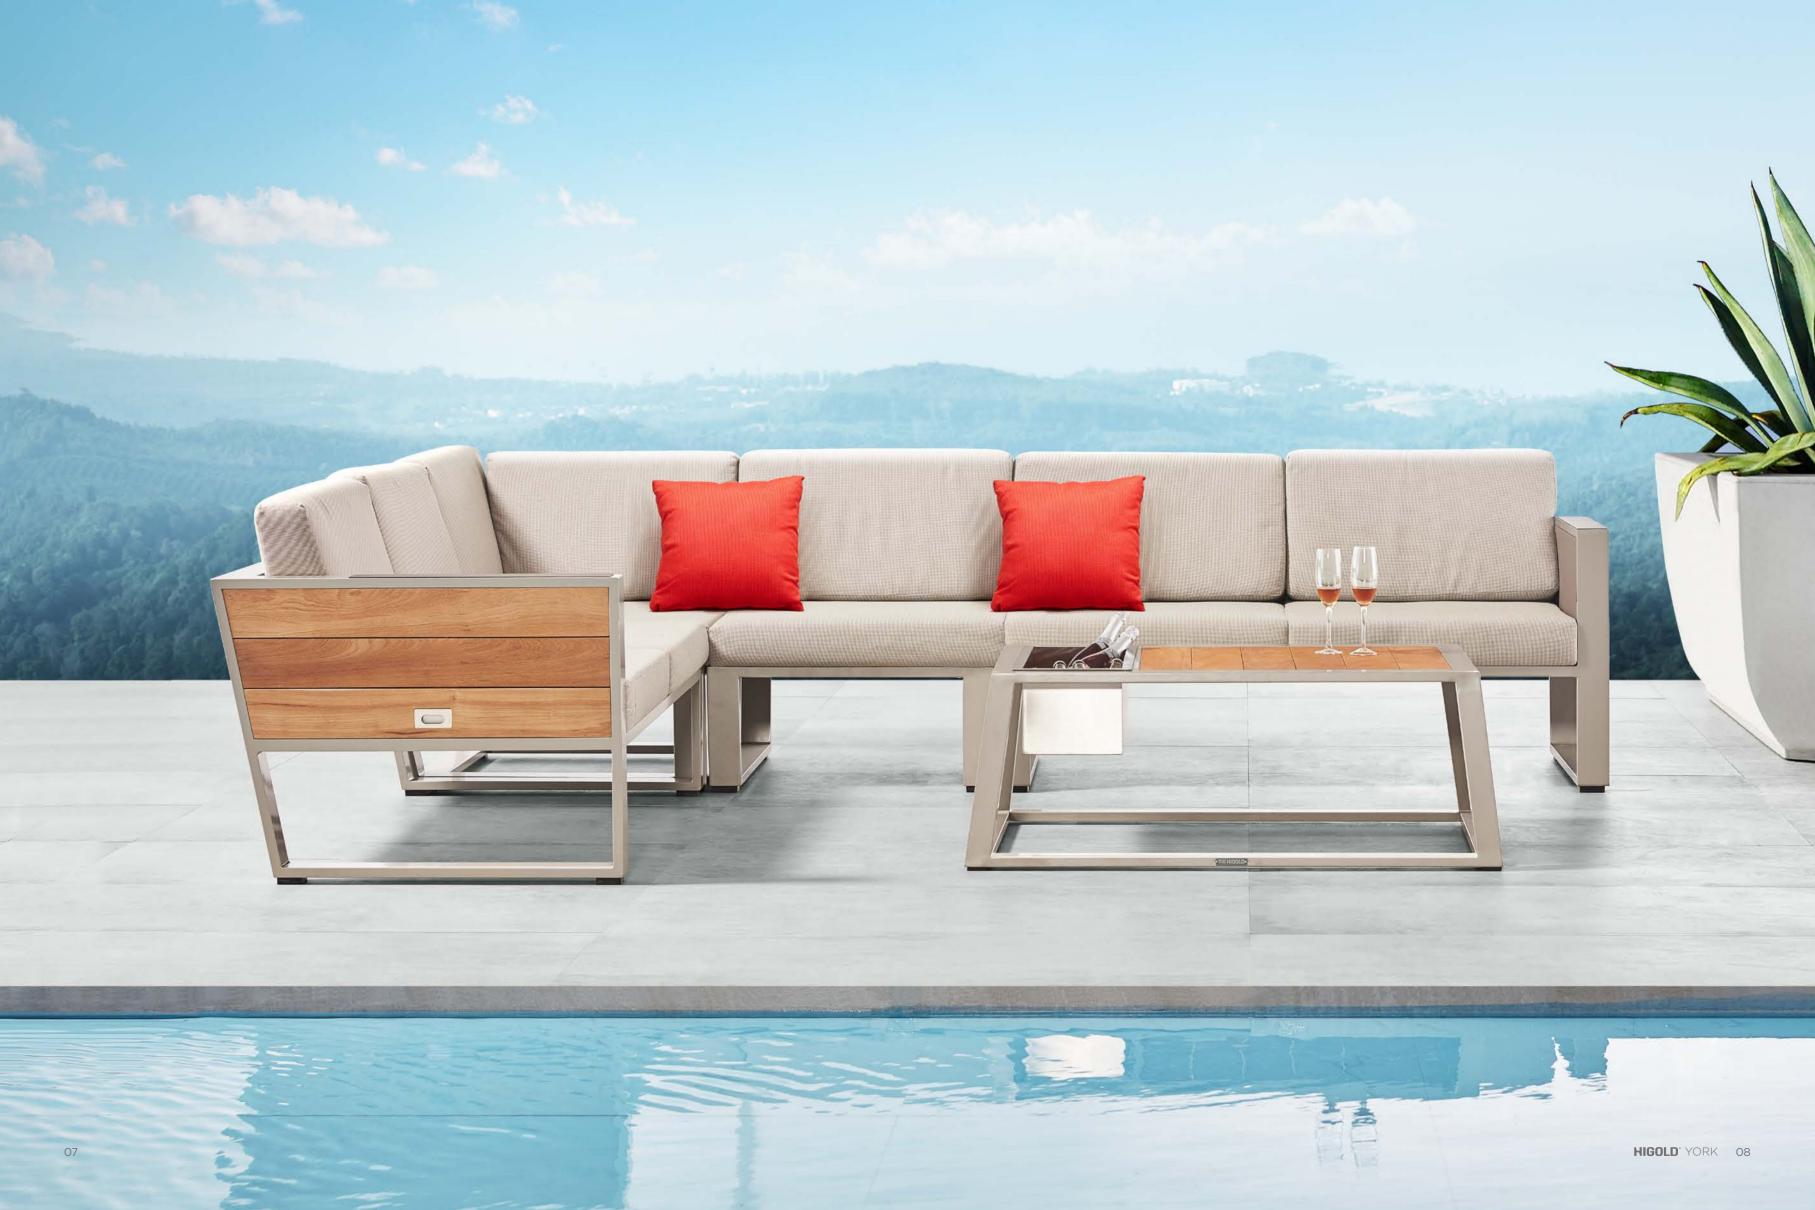

### YORK

Using textilene, teak and white coating color to mix to make York very outstanding. The design is also very close to an indoor style. With a sharp color contrast in the sun, people can enjoy not only a beautiful sight but also a very warm feeling.

WITH TEXTILENE PANELS BEING SUPPORTED AS BOTH SEATS AND BACK-RESTS, MORE COMFORT HAS BEEN REACHED THAN SINGLE METAL STRUCTURE

YORK COLLECTION IS AMONG THE FIRST DESIGNS TO FOLLOW ARCHITECTURAL STYLE, ECHOING WITH MODERN CONSTRUCTION DESIGN DNA