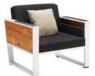

#### Outdoor Furniture Collection

YORK

201721 Single Sofa Size: 815x840x610mm

201734 Double Sofa Size: 815x1510x610mm

201731 Three-seater Sofa Size: 815x2200x610mm

201761 Side Table Size: 600x500x410mm

201762 Flower Basket Size: 600x500x410mm

#### Outdoor Furniture Collection

NEW YORK

204024

Single Sofa Size: 815x840x615mm

204084

204034

Double Sofa

Size: 815x1505x615mm