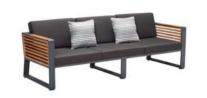

2017410

7 HIGOLD' NEW YORK 28

New York collection carries on the design DNA of York, Which is also in a good use of natural teak wood and high-end paint on the frames to convey a strong dynamic feeling. It can be integrated into different environments for use.

THE OPEN DESIGN OF THE TEAK SIDE PANELS
ALLOWS A FULL AIRFLOW TO GIVE BODY MORE
CHANCES TO BREATHE, AND CAN BE COVERED
WITH EXTRA PILLOWS IF FEELING TOO COOL

NEW YORK ALSO FOLLOWS THE ARCHITECTURAL STYLE, BLENDING WITH ALL KINDS OF MODERN CONSTRUCTION DESIGNS

#### Outdoor Furniture Collection

NEW YORK

204024

Single Sofa Size: 815x840x615mm

204084

204034

Double Sofa

Size: 815x1505x615mm