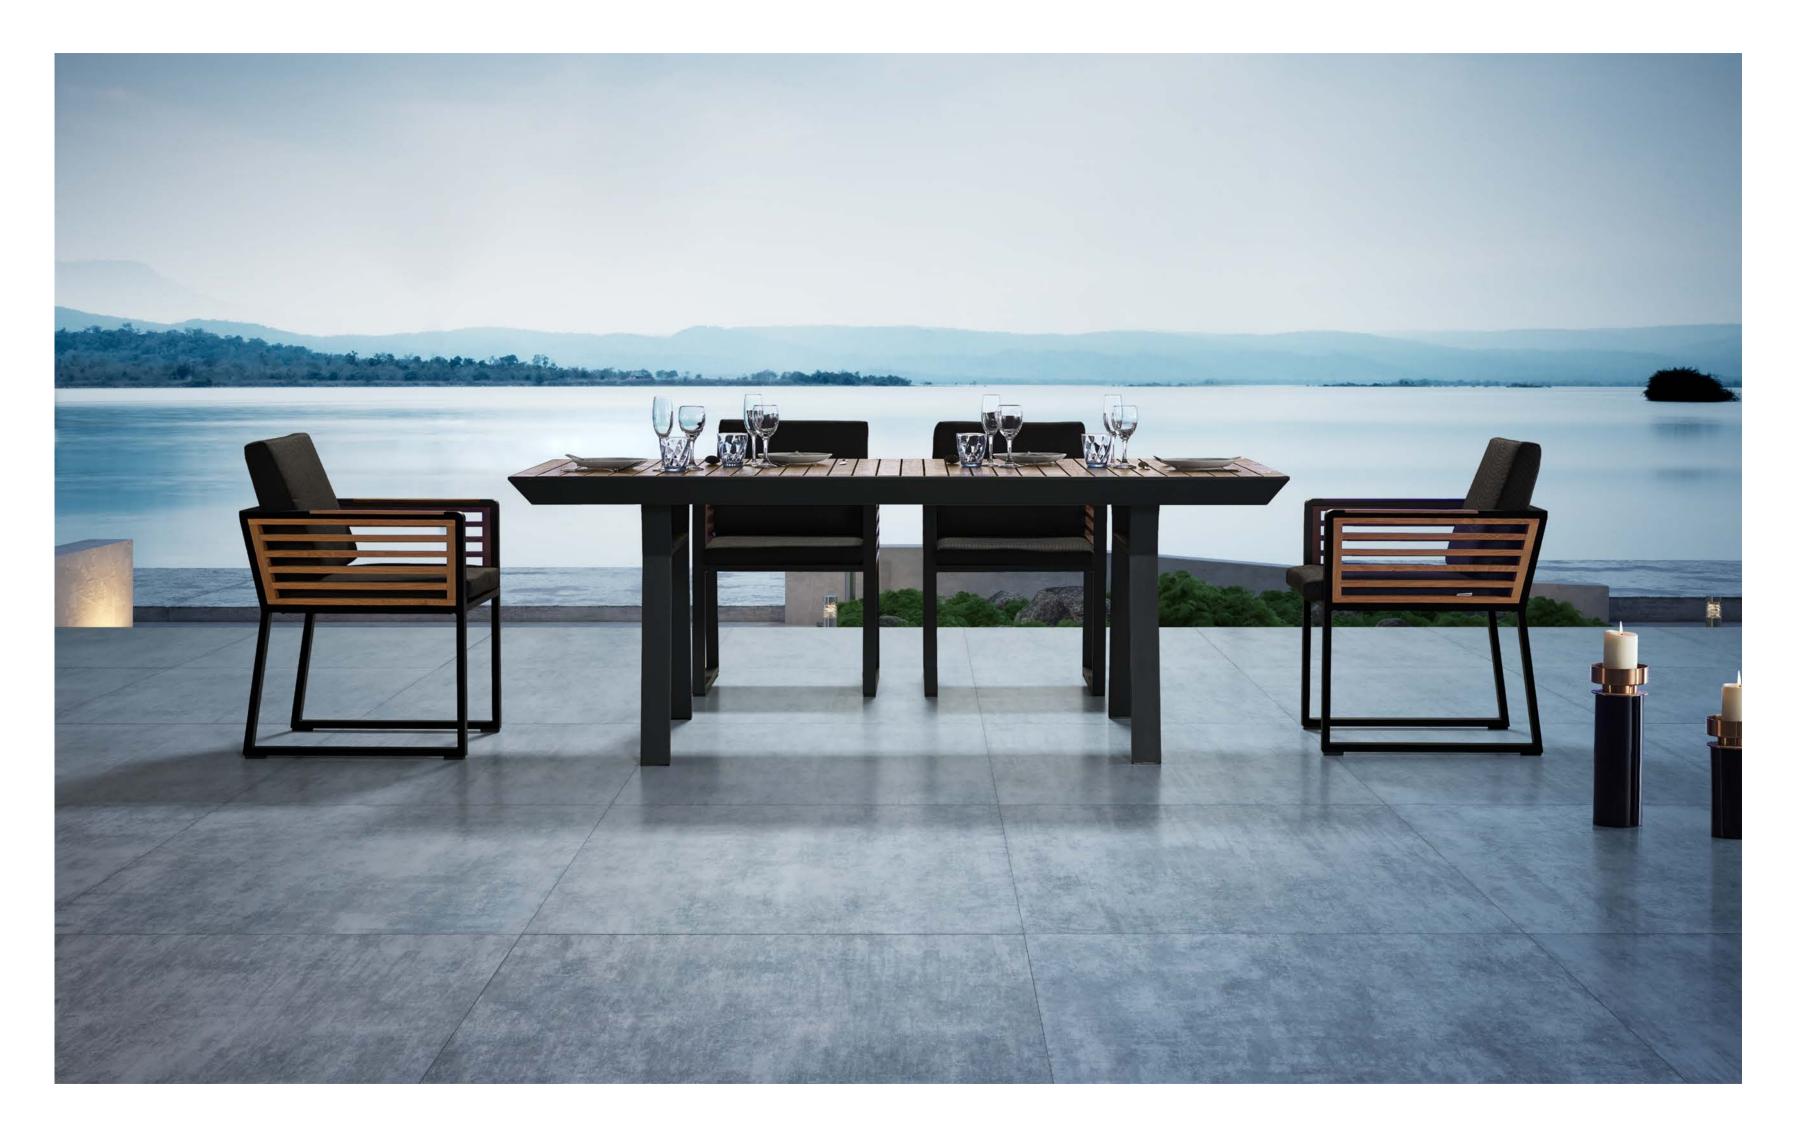

201727 Left Corner Sofa Size: 810x1435x615mm

201729 Right Corner Sofa Size: 810x1435x615mm

201701 Dining Chair

201711 Dining Arm Chair Size: 600x620x850mm

201791 Dining Table Size: 2000x900x750mm

204771 Dining Table Size: 2600x900x750mm

204072

Dining Table

Size: 1000x1000x750mm

204071

Dining Table

Size: 2000x1000x750mm

204025

Swivel Sofa