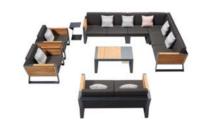

201765 Flower Basket Size: 600x500x410mm

201781 Coffee Table Size: 1100x750x410mm

Size: 810x675x615mm

201784 Coffee Table Size: 1100x750x410mm

201708 Middle Sofa

201728 Middle Corner Sofa Size: 810x810x615mm

201727 Left Corner Sofa Size: 810x1435x615mm

201729 Right Corner Sofa Size: 810x1435x615mm

201701 Dining Chair

201711 Dining Arm Chair Size: 600x620x850mm

201791 Dining Table Size: 2000x900x750mm

204771 Dining Table Size: 2600x900x750mm

#### York Combinations

2017360 2017300

2017370 2017380

2017320 2017330

2017310

2017430

2017340

2017420