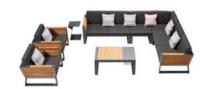

#### Outdoor Furniture Collection

YORK

201721 Single Sofa Size: 815x840x610mm

201734 Double Sofa Size: 815x1510x610mm

201731 Three-seater Sofa Size: 815x2200x610mm

201761 Side Table Size: 600x500x410mm

201762 Flower Basket Size: 600x500x410mm

201765 Flower Basket Size: 600x500x410mm

201781 Coffee Table Size: 1100x750x410mm

Size: 810x675x615mm

201784 Coffee Table Size: 1100x750x410mm

201708 Middle Sofa

201728 Middle Corner Sofa Size: 810x810x615mm

201727 Left Corner Sofa Size: 810x1435x615mm

201729 Right Corner Sofa Size: 810x1435x615mm

201701 Dining Chair

201711 Dining Arm Chair Size: 600x620x850mm

201791 Dining Table Size: 2000x900x750mm

204771 Dining Table Size: 2600x900x750mm

201772 Dining Table Size: 900x900x750mm

201722 Single Sofa Size: 720x780x695mm

201718 Swivel Sofa Size: 810x840x615 mm

201751 Lounge Size: 2000x800x970mm

#### York Combinations

2017360 2017300

2017370 2017380

2017320 2017330

2017310

2017430

2017340

2017420