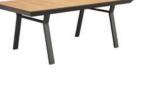

201765 Flower Basket Size: 600x500x410mm

201781 Coffee Table Size: 1100x750x410mm

Size: 810x675x615mm

201784 Coffee Table Size: 1100x750x410mm

201708 Middle Sofa

201728 Middle Corner Sofa Size: 810x810x615mm

Coffee Table Size: 1050x815x410mm

204044

Three-seater Sofa

Size: 815x2200x615mm

204008 Middle Sofa Size: 815x680x615mm

204028

Middle Corner Sofa Size: 815x815x615mm

204027