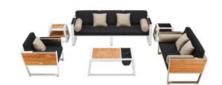

### YORK

Using textilene, teak and white coating color to mix to make York very outstanding. The design is also very close to an indoor style. With a sharp color contrast in the sun, people can enjoy not only a beautiful sight but also a very warm feeling.

WITH TEXTILENE PANELS BEING SUPPORTED AS BOTH SEATS AND BACK-RESTS, MORE COMFORT HAS BEEN REACHED THAN SINGLE METAL STRUCTURE

YORK COLLECTION IS AMONG THE FIRST DESIGNS TO FOLLOW ARCHITECTURAL STYLE, ECHOING WITH MODERN CONSTRUCTION DESIGN DNA

#### Outdoor Furniture Collection

YORK

201721 Single Sofa Size: 815x840x610mm

201734 Double Sofa Size: 815x1510x610mm

201731 Three-seater Sofa Size: 815x2200x610mm

201761 Side Table Size: 600x500x410mm

201762 Flower Basket Size: 600x500x410mm