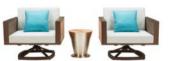

2017410

7 HIGOLD' NEW YORK 28

New York collection carries on the design DNA of York, Which is also in a good use of natural teak wood and high-end paint on the frames to convey a strong dynamic feeling. It can be integrated into different environments for use.

THE OPEN DESIGN OF THE TEAK SIDE PANELS
ALLOWS A FULL AIRFLOW TO GIVE BODY MORE
CHANCES TO BREATHE, AND CAN BE COVERED
WITH EXTRA PILLOWS IF FEELING TOO COOL

NEW YORK ALSO FOLLOWS THE ARCHITECTURAL STYLE, BLENDING WITH ALL KINDS OF MODERN CONSTRUCTION DESIGNS

#### Outdoor Furniture Collection

NEW YORK

204024

Single Sofa Size: 815x840x615mm

204084

204034

Double Sofa

Size: 815x1505x615mm