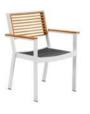

201727 Left Corner Sofa Size: 810x1435x615mm

201729 Right Corner Sofa Size: 810x1435x615mm

201701 Dining Chair

201711 Dining Arm Chair Size: 600x620x850mm

201791 Dining Table Size: 2000x900x750mm

204771 Dining Table Size: 2600x900x750mm