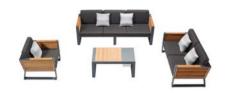

#### Outdoor Furniture Collection

YORK

201721 Single Sofa Size: 815x840x610mm

201734 Double Sofa Size: 815x1510x610mm

201731 Three-seater Sofa Size: 815x2200x610mm

201761 Side Table Size: 600x500x410mm

201762 Flower Basket Size: 600x500x410mm

#### York Combinations

2017360 2017300

2017370 2017380

2017320 2017330

2017310

2017430

2017340

2017420