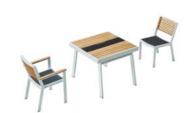

201727 Left Corner Sofa Size: 810x1435x615mm

201729 Right Corner Sofa Size: 810x1435x615mm

201701 Dining Chair

201711 Dining Arm Chair Size: 600x620x850mm

201791 Dining Table Size: 2000x900x750mm

204771 Dining Table Size: 2600x900x750mm

201772 Dining Table Size: 900x900x750mm

201722 Single Sofa Size: 720x780x695mm

201718 Swivel Sofa Size: 810x840x615 mm

201751 Lounge Size: 2000x800x970mm