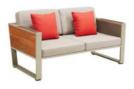

#### Outdoor Furniture Collection

YORK

201721 Single Sofa Size: 815x840x610mm

201734 Double Sofa Size: 815x1510x610mm

201731 Three-seater Sofa Size: 815x2200x610mm

201761 Side Table Size: 600x500x410mm

201762 Flower Basket Size: 600x500x410mm

#### Outdoor Furniture Collection

NEW YORK

204024

Single Sofa Size: 815x840x615mm

204084

204034

Double Sofa

Size: 815x1505x615mm