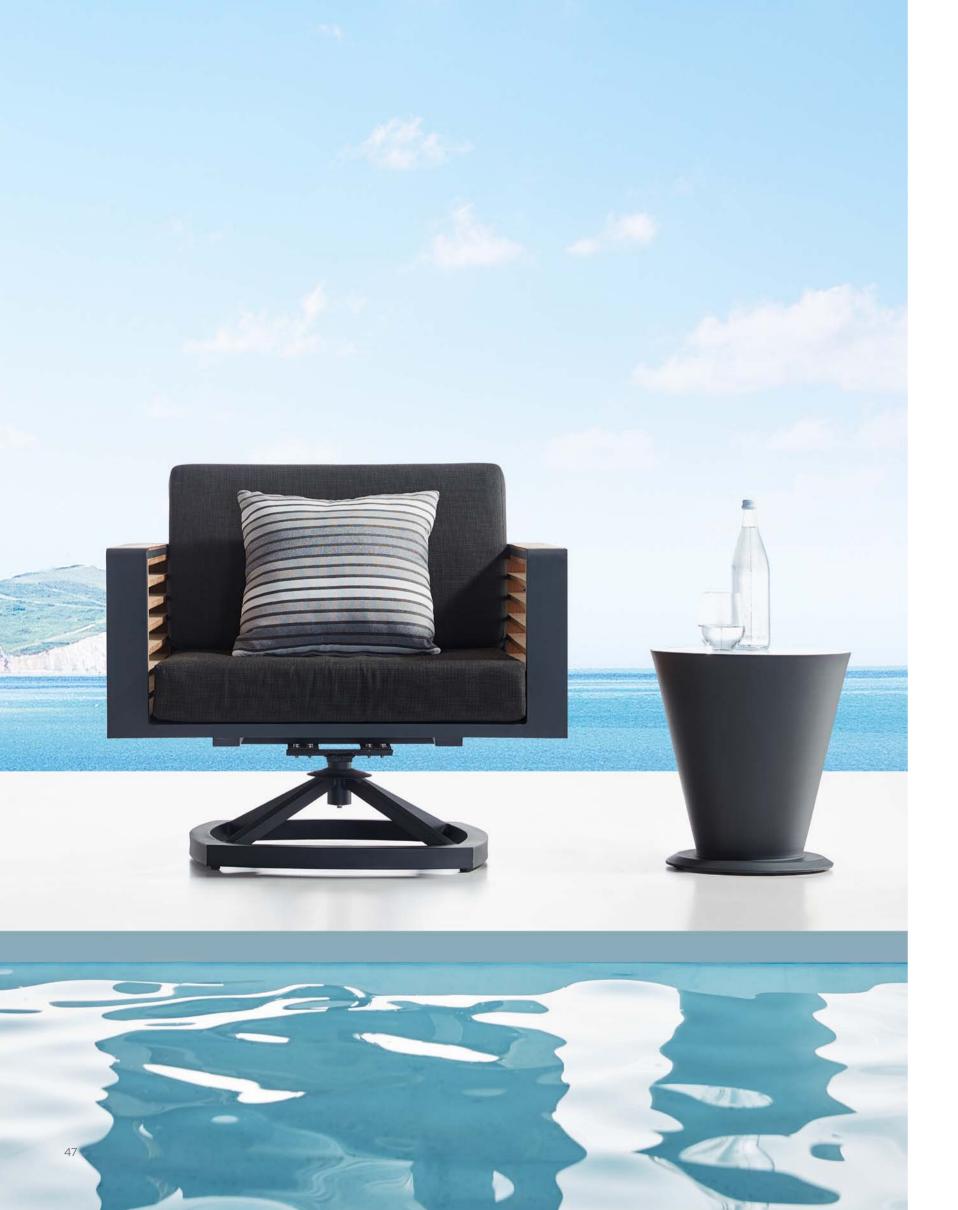

THE OPEN DESIGN OF THE TEAK SIDE PANELS
ALLOWS A FULL AIRFLOW TO GIVE BODY MORE
CHANCES TO BREATHE, AND CAN BE COVERED
WITH EXTRA PILLOWS IF FEELING TOO COOL

NEW YORK ALSO FOLLOWS THE ARCHITECTURAL STYLE, BLENDING WITH ALL KINDS OF MODERN CONSTRUCTION DESIGNS

#### Outdoor Furniture Collection

NEW YORK

204024

Single Sofa Size: 815x840x615mm

204084

204034

Double Sofa

Size: 815x1505x615mm