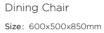

201727 Left Corner Sofa Size: 810x1435x615mm

201729 Right Corner Sofa Size: 810x1435x615mm

201701 Dining Chair

201711 Dining Arm Chair Size: 600x620x850mm

201791 Dining Table Size: 2000x900x750mm

204771 Dining Table Size: 2600x900x750mm