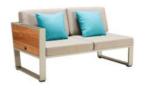

#### Outdoor Furniture Collection

YORK

201721 Single Sofa Size: 815x840x610mm

201734 Double Sofa Size: 815x1510x610mm

201731 Three-seater Sofa Size: 815x2200x610mm

201761 Side Table Size: 600x500x410mm

201762 Flower Basket Size: 600x500x410mm

201765 Flower Basket Size: 600x500x410mm

201781 Coffee Table Size: 1100x750x410mm

Size: 810x675x615mm

201784 Coffee Table Size: 1100x750x410mm

201708 Middle Sofa

201728 Middle Corner Sofa Size: 810x810x615mm