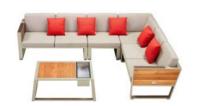

2017410

7 HIGOLD' NEW YORK 28

New York collection carries on the design DNA of York, Which is also in a good use of natural teak wood and high-end paint on the frames to convey a strong dynamic feeling. It can be integrated into different environments for use.

THE OPEN DESIGN OF THE TEAK SIDE PANELS
ALLOWS A FULL AIRFLOW TO GIVE BODY MORE
CHANCES TO BREATHE, AND CAN BE COVERED
WITH EXTRA PILLOWS IF FEELING TOO COOL

NEW YORK ALSO FOLLOWS THE ARCHITECTURAL STYLE, BLENDING WITH ALL KINDS OF MODERN CONSTRUCTION DESIGNS

#### Outdoor Furniture Collection

NEW YORK

204024

Single Sofa Size: 815x840x615mm

204084

204034

Double Sofa

Size: 815x1505x615mm