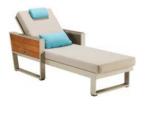

201772 Dining Table Size: 900x900x750mm

201722 Single Sofa Size: 720x780x695mm

201718 Swivel Sofa Size: 810x840x615 mm

201751 Lounge Size: 2000x800x970mm