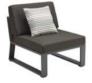

201772 Dining Table Size: 900x900x750mm

201722 Single Sofa Size: 720x780x695mm

201718 Swivel Sofa Size: 810x840x615 mm

201751 Lounge Size: 2000x800x970mm

#### Outdoor Furniture Collection

NEW YORK

204024

Single Sofa Size: 815x840x615mm

204084

204034

Double Sofa

Size: 815x1505x615mm