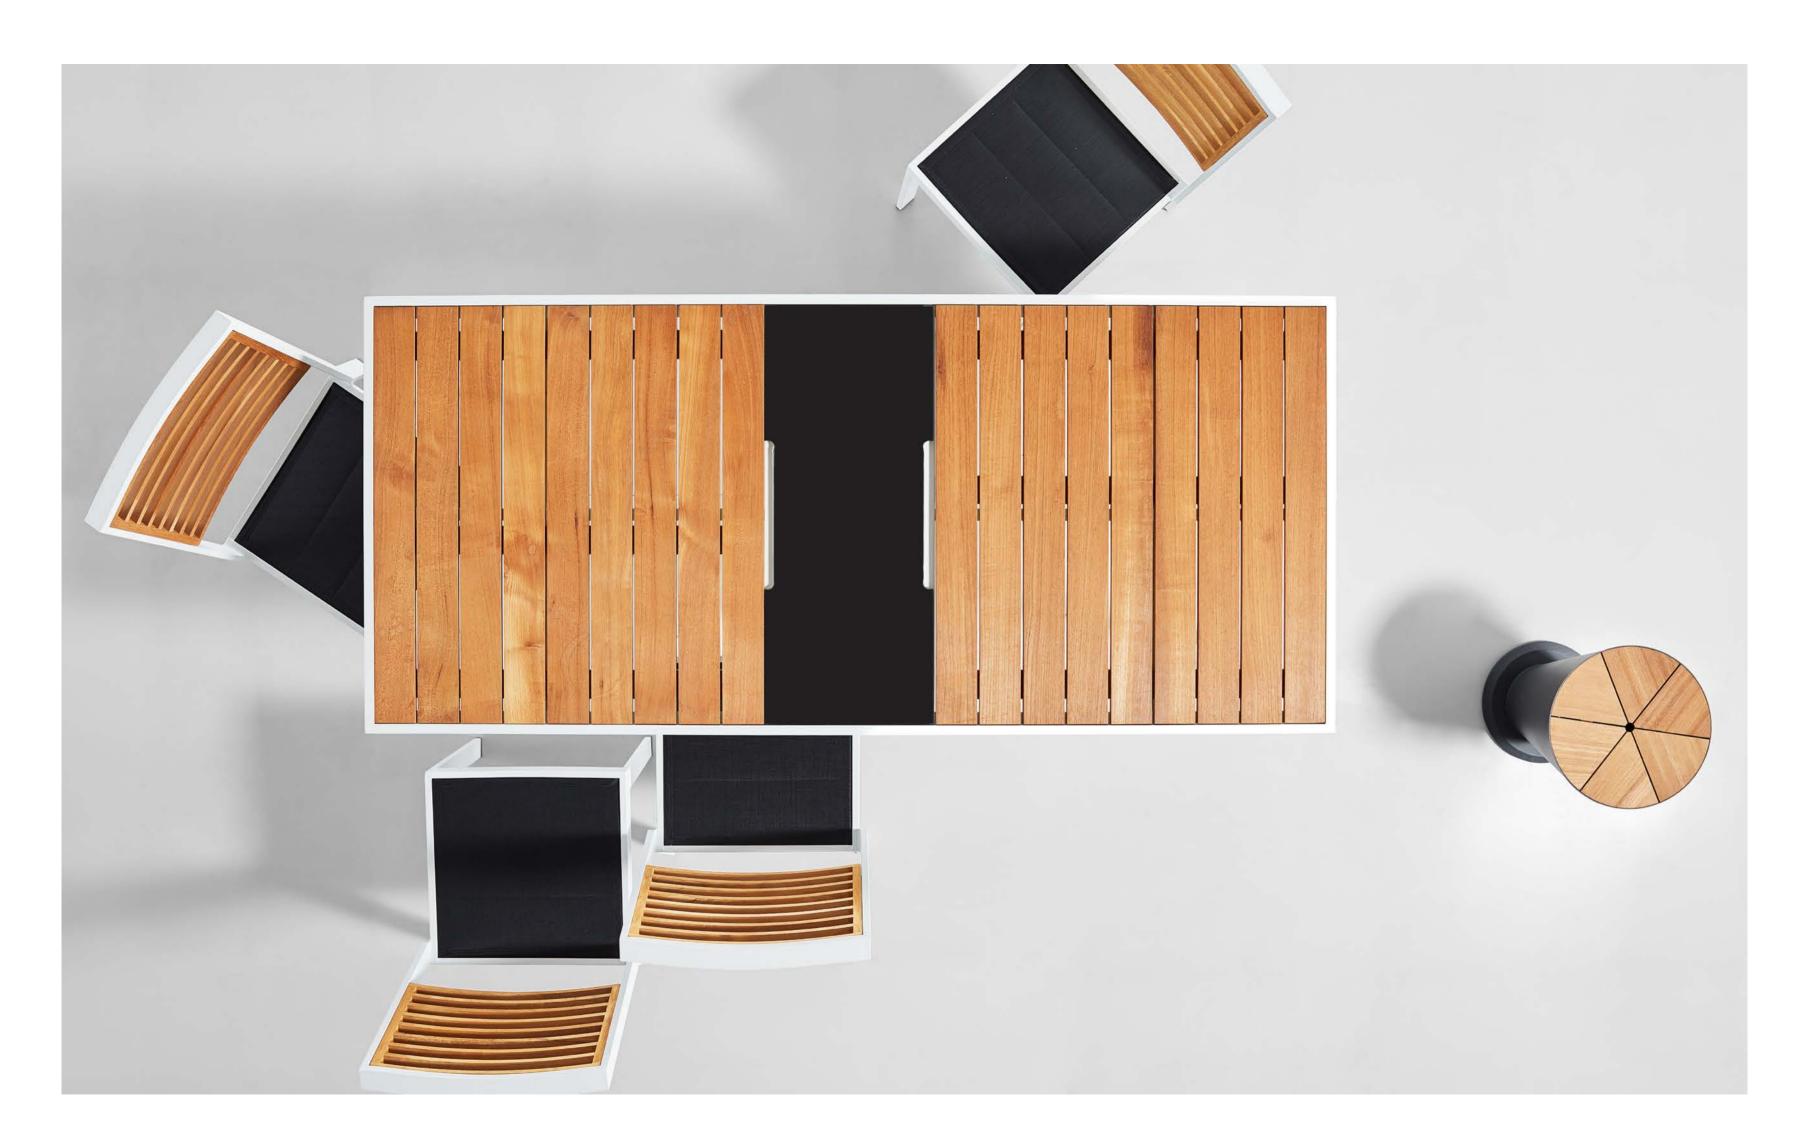

201727 Left Corner Sofa Size: 810x1435x615mm

201729 Right Corner Sofa Size: 810x1435x615mm

201701 Dining Chair

201711 Dining Arm Chair Size: 600x620x850mm

201791 Dining Table Size: 2000x900x750mm

204771 Dining Table Size: 2600x900x750mm

204072

Dining Table

Size: 1000x1000x750mm

204071

Dining Table

Size: 2000x1000x750mm

204025

Swivel Sofa