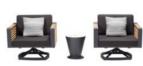

201772 Dining Table Size: 900x900x750mm

201722 Single Sofa Size: 720x780x695mm

201718 Swivel Sofa Size: 810x840x615 mm

201751 Lounge Size: 2000x800x970mm

#### York Combinations

2017360 2017300

2017370 2017380

2017320 2017330

2017310

2017430

2017340

2017420