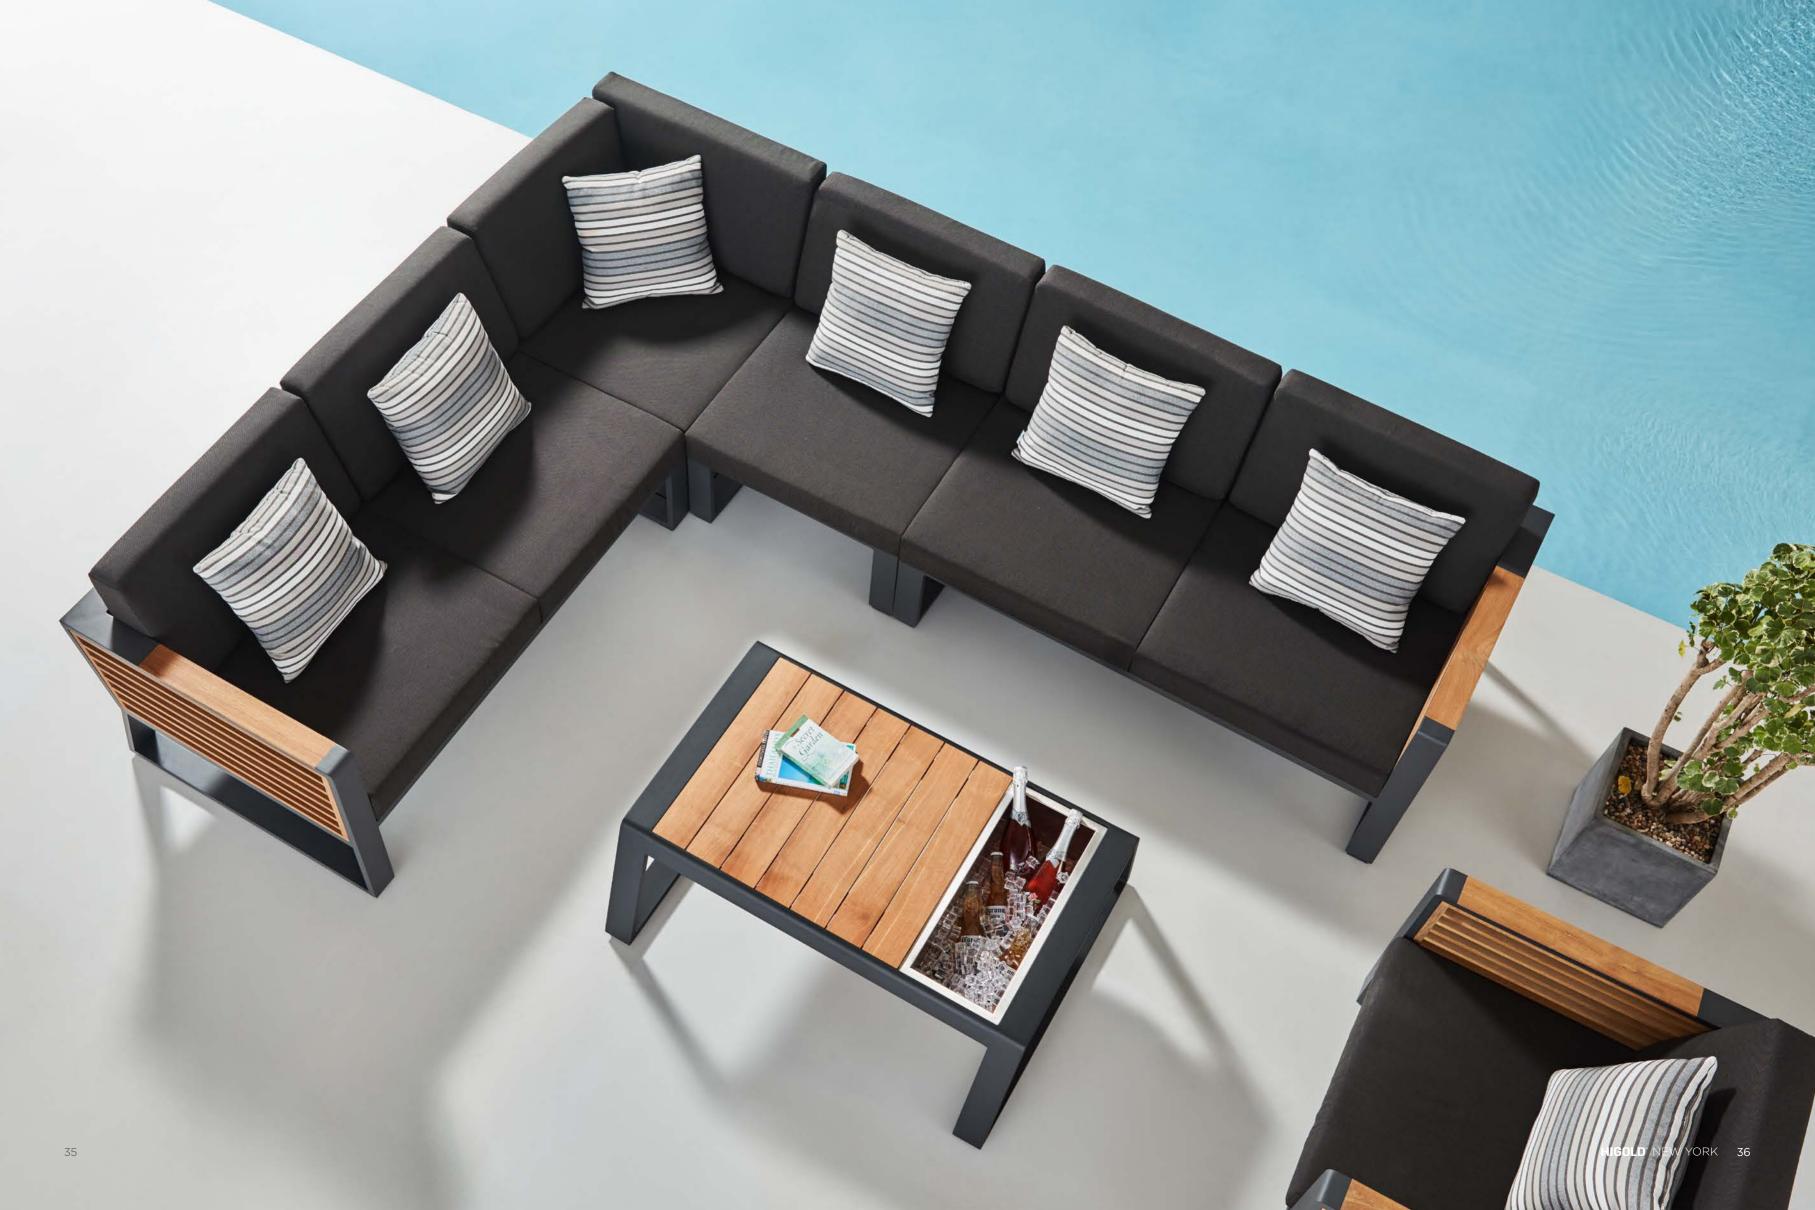

#### Outdoor Furniture Collection

YORK

201721 Single Sofa Size: 815x840x610mm

201734 Double Sofa Size: 815x1510x610mm

201731 Three-seater Sofa Size: 815x2200x610mm

201761 Side Table Size: 600x500x410mm

201762 Flower Basket Size: 600x500x410mm

201765 Flower Basket Size: 600x500x410mm

201781 Coffee Table Size: 1100x750x410mm

Size: 810x675x615mm

201784 Coffee Table Size: 1100x750x410mm

201708 Middle Sofa

201728 Middle Corner Sofa Size: 810x810x615mm

201727 Left Corner Sofa Size: 810x1435x615mm

201729 Right Corner Sofa Size: 810x1435x615mm

201701 Dining Chair

201711 Dining Arm Chair Size: 600x620x850mm

201791 Dining Table Size: 2000x900x750mm

204771 Dining Table Size: 2600x900x750mm

201772 Dining Table Size: 900x900x750mm

201722 Single Sofa Size: 720x780x695mm

201718 Swivel Sofa Size: 810x840x615 mm

201751 Lounge Size: 2000x800x970mm