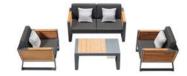

#### Outdoor Furniture Collection

YORK

201721 Single Sofa Size: 815x840x610mm

201734 Double Sofa Size: 815x1510x610mm

201731 Three-seater Sofa Size: 815x2200x610mm

201761 Side Table Size: 600x500x410mm

201762 Flower Basket Size: 600x500x410mm