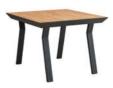

#### Outdoor Furniture Collection

YORK

201721 Single Sofa Size: 815x840x610mm

201734 Double Sofa Size: 815x1510x610mm

201731 Three-seater Sofa Size: 815x2200x610mm

201761 Side Table Size: 600x500x410mm

201762 Flower Basket Size: 600x500x410mm

201727 Left Corner Sofa Size: 810x1435x615mm

201729 Right Corner Sofa Size: 810x1435x615mm

201701 Dining Chair

201711 Dining Arm Chair Size: 600x620x850mm

201791 Dining Table Size: 2000x900x750mm

204771 Dining Table Size: 2600x900x750mm