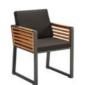

### YORK

Using textilene, teak and white coating color to mix to make York very outstanding. The design is also very close to an indoor style. With a sharp color contrast in the sun, people can enjoy not only a beautiful sight but also a very warm feeling.

WITH TEXTILENE PANELS BEING SUPPORTED AS BOTH SEATS AND BACK-RESTS, MORE COMFORT HAS BEEN REACHED THAN SINGLE METAL STRUCTURE

YORK COLLECTION IS AMONG THE FIRST DESIGNS TO FOLLOW ARCHITECTURAL STYLE, ECHOING WITH MODERN CONSTRUCTION DESIGN DNA

#### Outdoor Furniture Collection

YORK

201721 Single Sofa Size: 815x840x610mm

201734 Double Sofa Size: 815x1510x610mm

201731 Three-seater Sofa Size: 815x2200x610mm

201761 Side Table Size: 600x500x410mm

201762 Flower Basket Size: 600x500x410mm