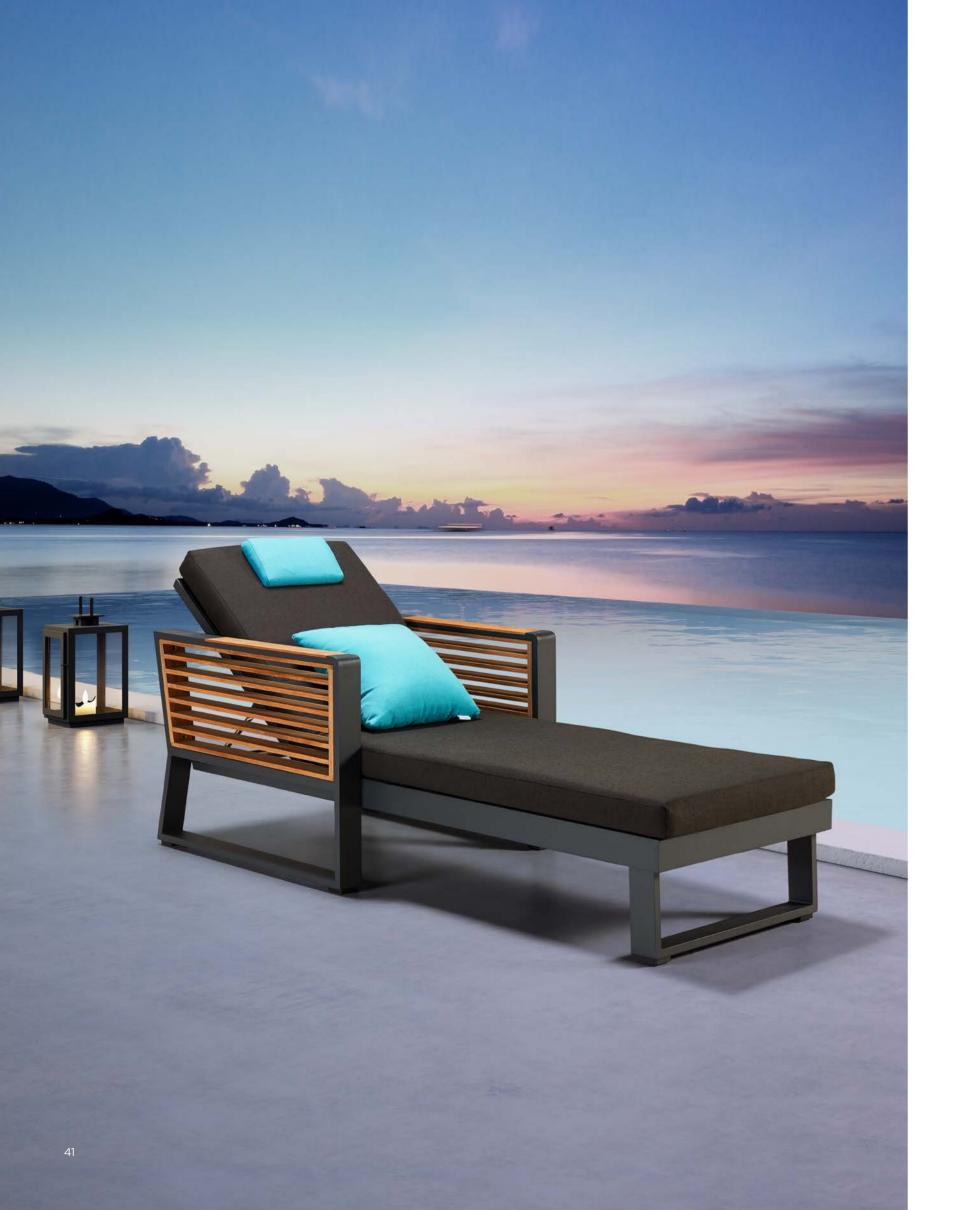

### YORK

Using textilene, teak and white coating color to mix to make York very outstanding. The design is also very close to an indoor style. With a sharp color contrast in the sun, people can enjoy not only a beautiful sight but also a very warm feeling.

WITH TEXTILENE PANELS BEING SUPPORTED AS BOTH SEATS AND BACK-RESTS, MORE COMFORT HAS BEEN REACHED THAN SINGLE METAL STRUCTURE

YORK COLLECTION IS AMONG THE FIRST DESIGNS TO FOLLOW ARCHITECTURAL STYLE, ECHOING WITH MODERN CONSTRUCTION DESIGN DNA