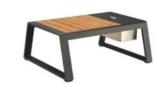

#### Outdoor Furniture Collection

YORK

201721 Single Sofa Size: 815x840x610mm

201734 Double Sofa Size: 815x1510x610mm

201731 Three-seater Sofa Size: 815x2200x610mm

201761 Side Table Size: 600x500x410mm

201762 Flower Basket Size: 600x500x410mm

201765 Flower Basket Size: 600x500x410mm

201781 Coffee Table Size: 1100x750x410mm

Size: 810x675x615mm

201784 Coffee Table Size: 1100x750x410mm

201708 Middle Sofa

201728 Middle Corner Sofa Size: 810x810x615mm