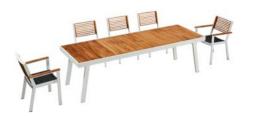

201727 Left Corner Sofa Size: 810x1435x615mm

201729 Right Corner Sofa Size: 810x1435x615mm

201701 Dining Chair

201711 Dining Arm Chair Size: 600x620x850mm

201791 Dining Table Size: 2000x900x750mm

204771 Dining Table Size: 2600x900x750mm

201772 Dining Table Size: 900x900x750mm

201722 Single Sofa Size: 720x780x695mm

201718 Swivel Sofa Size: 810x840x615 mm

201751 Lounge Size: 2000x800x970mm