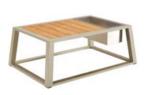

#### Outdoor Furniture Collection

YORK

201721 Single Sofa Size: 815x840x610mm

201734 Double Sofa Size: 815x1510x610mm

201731 Three-seater Sofa Size: 815x2200x610mm

201761 Side Table Size: 600x500x410mm

201762 Flower Basket Size: 600x500x410mm

201765 Flower Basket Size: 600x500x410mm

201781 Coffee Table Size: 1100x750x410mm

Size: 810x675x615mm

201784 Coffee Table Size: 1100x750x410mm

201708 Middle Sofa

201728 Middle Corner Sofa Size: 810x810x615mm