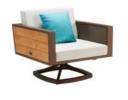

2017410

7 HIGOLD' NEW YORK 28

New York collection carries on the design DNA of York, Which is also in a good use of natural teak wood and high-end paint on the frames to convey a strong dynamic feeling. It can be integrated into different environments for use.

THE OPEN DESIGN OF THE TEAK SIDE PANELS
ALLOWS A FULL AIRFLOW TO GIVE BODY MORE
CHANCES TO BREATHE, AND CAN BE COVERED
WITH EXTRA PILLOWS IF FEELING TOO COOL

NEW YORK ALSO FOLLOWS THE ARCHITECTURAL STYLE, BLENDING WITH ALL KINDS OF MODERN CONSTRUCTION DESIGNS

#### Outdoor Furniture Collection

NEW YORK

204024

Single Sofa Size: 815x840x615mm

204084

204034

Double Sofa

Size: 815x1505x615mm