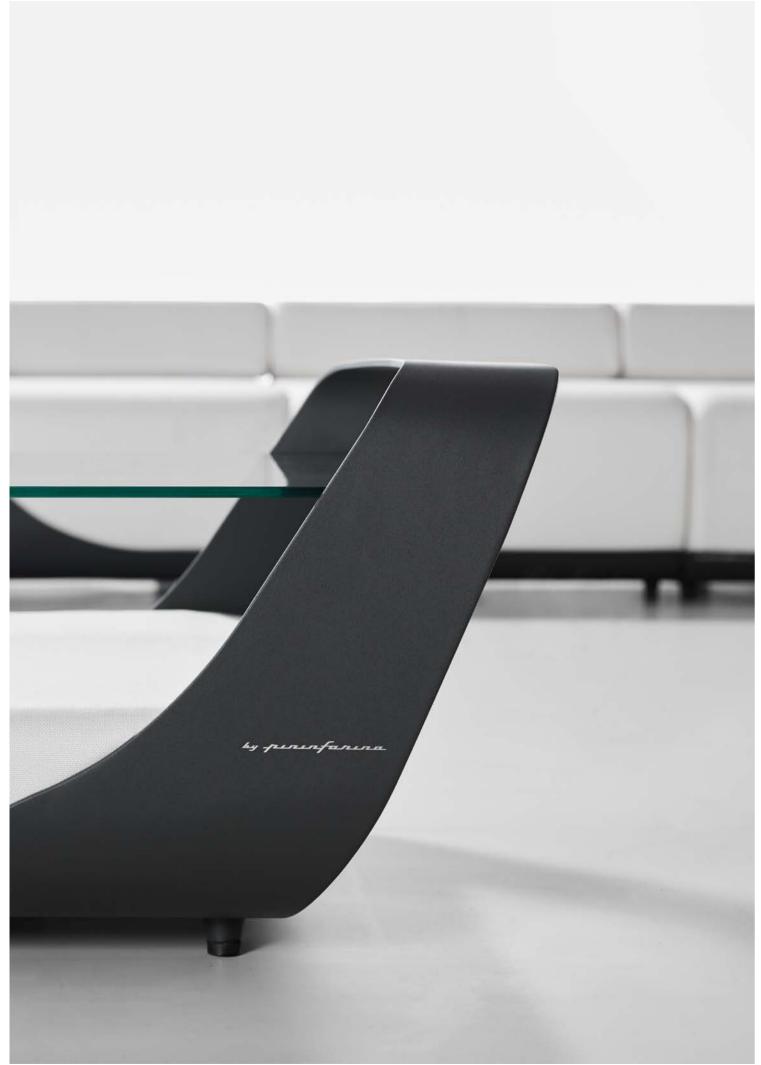

The heart of the Collection is the structure, an alluminum band sustaining the cushions and becoming the iconic element of the whole Collection. Characterized by fluid lines - as the ones of the wave - the band beyond being an aesthetic element becomes also a functional element, a rigid armrest that can be used to lean objects. The choice of the materials come from the Pininfarina 360° design experience: the aluminum - coming from the carsector - for the structure , the fabrics - used in the yacths for its resistance - for the cushions.

Characterized by fluid lines - as the ones of the wave - the band beyond being an aesthetic element becomes also a functional element, a rigid armrest that can be used to lean objects. The choice of the materials come from the Pininfarina 360° design experience: the aluminum - coming from the carsector - for the structure, the fabrics - used in the yacths for its resistance - for the cushions.