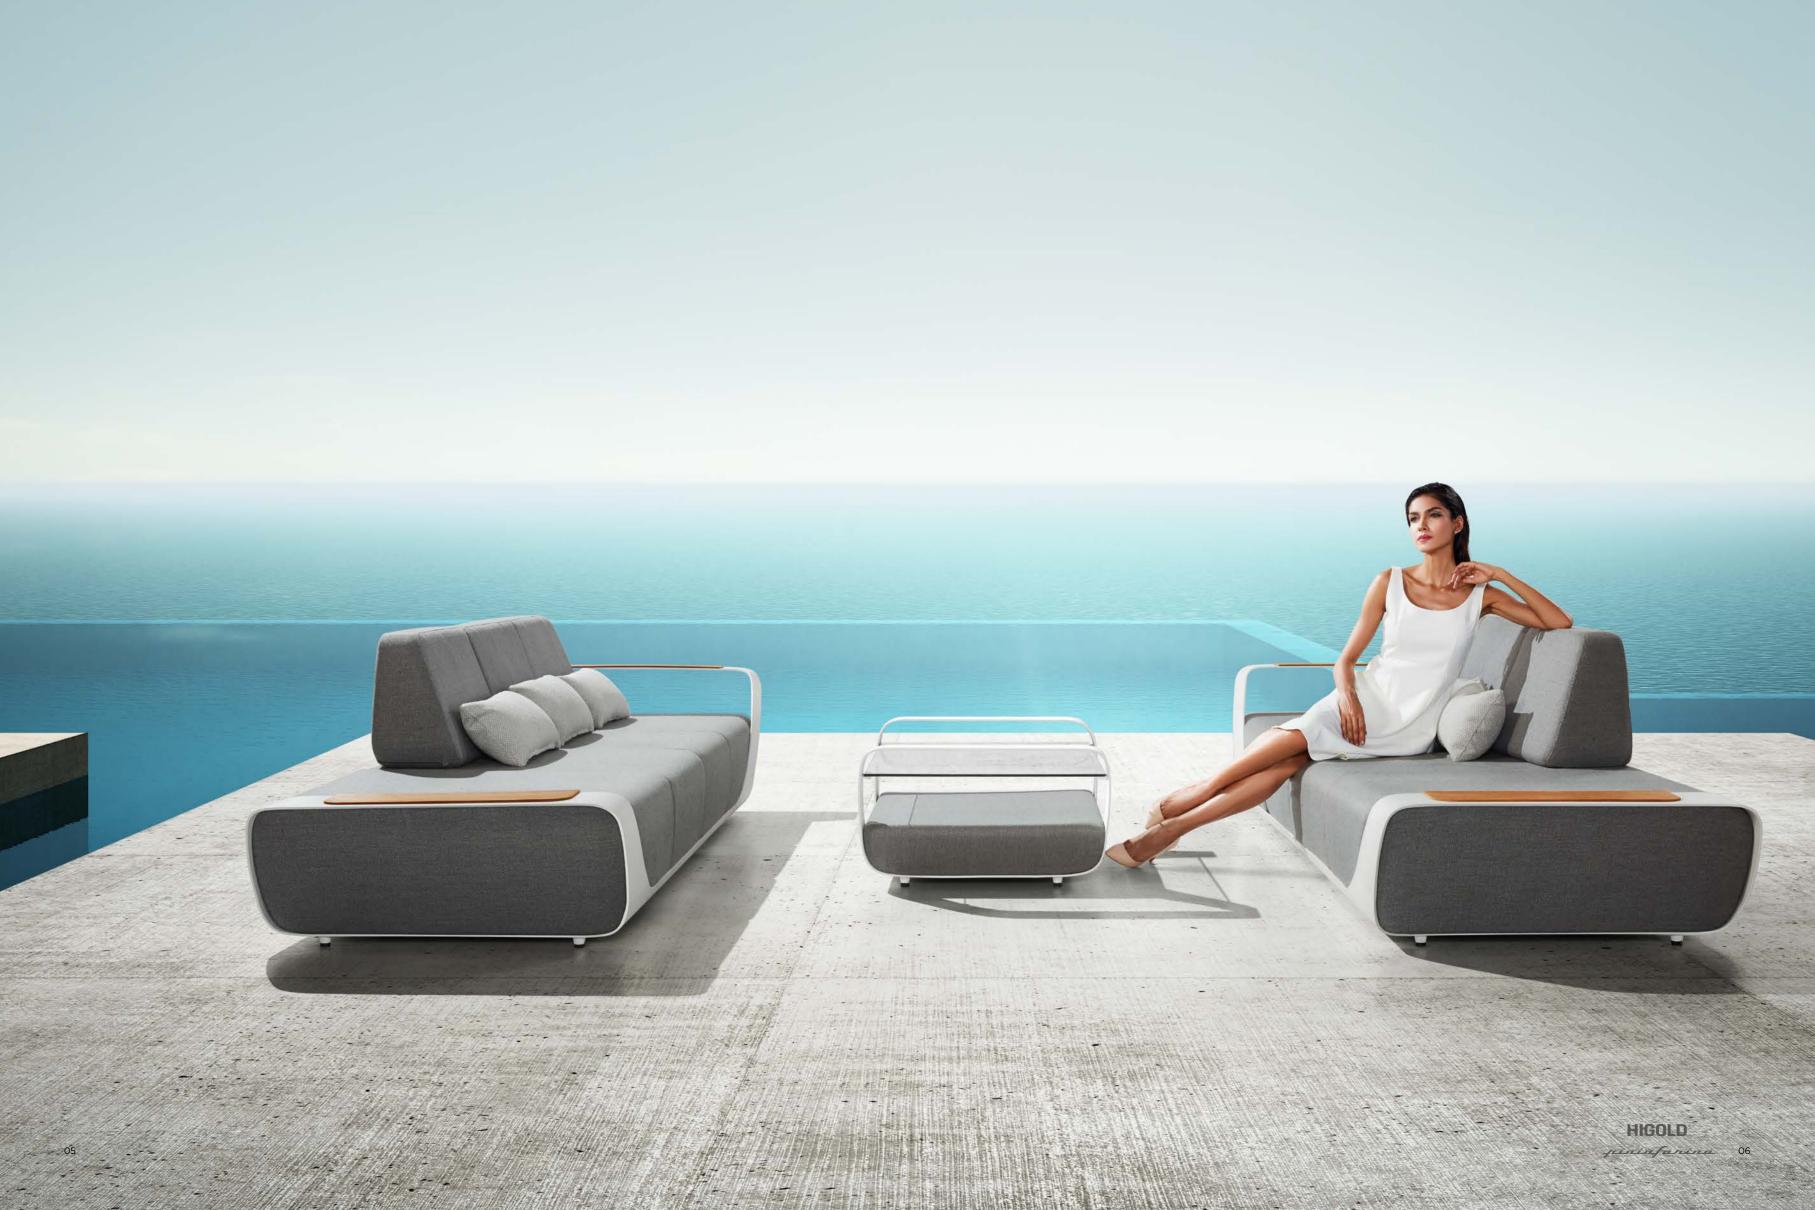

Onda was born to blend in different enviroments and, at the same time, to make them unique.

Being conceived for the outdoor, the Pininfarina design team took the inspiration from the dynamism, elegance and purity of the ocean waves, the empty space that is created when a wave is broken, resulting in to a hollow or tube wave (onda in Italian).

The heart of the Collection is the structure, an alluminum band sustaining the cushions and becoming the iconic element of the whole Collection. Characterized by fluid lines - as the ones of the wave - the band beyond being an aesthetic element becomes also a functional element, a rigid armrest that can be used to lean objects. The choice of the materials come from the Pininfarina 360° design experience: the aluminum - coming from the carsector - for the structure , the fabrics - used in the yacths for its resistance - for the cushions.

The Collection is composed by a modular sofa, a two seats sofa, an armchair and a coffee table.

"We have looked at the magic of nature to give life to Onda which is distinctive and, at the same time, able to be integrated in different environments. Technology and know-how coming from different sectors make it really unique" affirms Paolo Pininfarina, Pininfarina Chairman.

The Collection is composed by a modular sofa, a two seats sofa, an armchair and a coffee table.

"We have looked at the magic of nature to give life to Onda which is distinctive and, at the same time, able to be integrated in different environments. Technology and knowhow coming from different sectors make it really unique" affirms Paolo Pininfarina, Pininfarina Chairman.