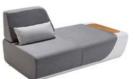

# Outdoor Furniture Collection

ONDA

204221

Single Sofa Size: 930x1055x770mm Seat height: 375mm

Armrest height: 565mm

# 204231

Double Sofa

Size: 930x1800x770mm Seat height: 375mm Armrest height: 565mm

### 204224

Left Corner Sofa

Size: 930x1640x565mm Seat height: 375mm Armrest height: 565mm

# 204225

Right Corner Sofa

Size: 930x1640x565mm Seat height: 375mm Armrest height: 565mm