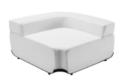

# 204226

Middle Corner Sofa

Size: 1010x1010x565mm Seat height: 375mm

### 204228

Middle Corner Sofa

Size: 1010x1010x770mm Seat height: 375mm