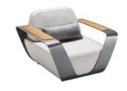

# Outdoor Furniture Collection

ONDA

204221

Single Sofa Size: 930x1055x770mm Seat height: 375mm

Armrest height: 565mm