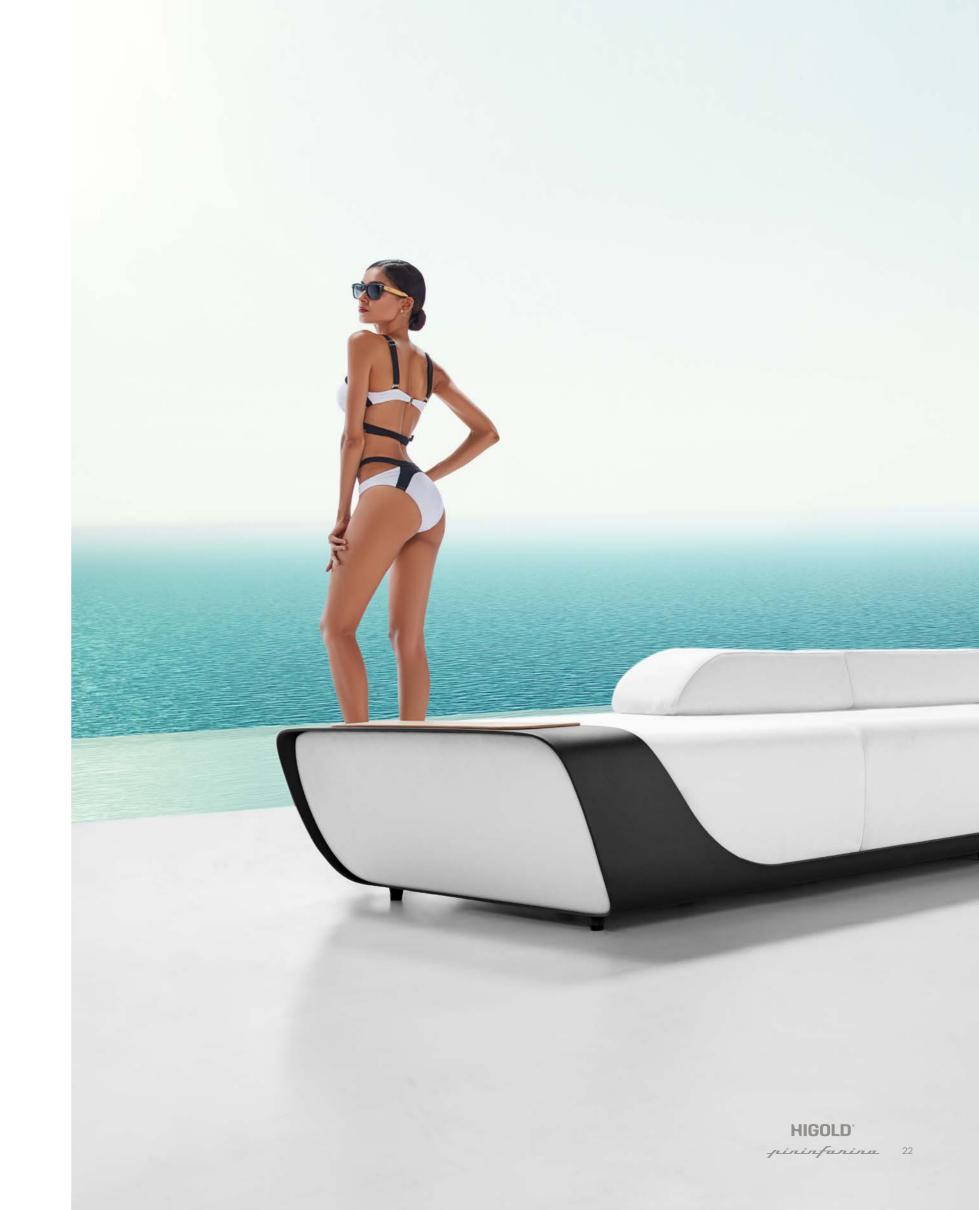

Onda was born to blend in different enviroments and, at the same time, to make them unique.

Being conceived for the outdoor, the Pininfarina design team took the inspiration from the dynamism, elegance and purity of the ocean waves, the empty space that is created when a wave is broken, resulting in to a hollow or tube wave (onda in Italian).

Onda is the second project born from the collaboration between Higold and Pininfarina, after the Higold headquarters in Shunde presented in march 2017.

Past,
Present
and Future
of ONDA

Being conceived for the outdoor, the Pininfarina design team took the inspiration from the dynamism, elegance and purity of the ocean waves, the empty space that is created when a wave is broken, resulting in to a hollow or tube wave (onda in Italian).