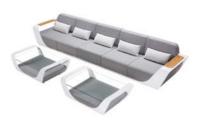

The Collection is composed by a modular sofa, a two seats sofa, an armchair and a coffee table.

"We have looked at the magic of nature to give life to Onda which is distinctive and, at the same time, able to be integrated in different environments. Technology and knowhow coming from different sectors make it really unique" affirms Paolo Pininfarina, Pininfarina Chairman.

# Outdoor Furniture Collection

ONDA

204221

Single Sofa Size: 930x1055x770mm Seat height: 375mm

Armrest height: 565mm

# 204231

Double Sofa

Size: 930x1800x770mm Seat height: 375mm Armrest height: 565mm