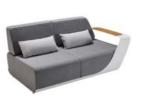

# Outdoor Furniture Collection

ONDA

204221

Single Sofa Size: 930x1055x770mm Seat height: 375mm

Armrest height: 565mm

# 204231

Double Sofa

Size: 930x1800x770mm Seat height: 375mm Armrest height: 565mm

### 204224

Left Corner Sofa

Size: 930x1640x565mm Seat height: 375mm Armrest height: 565mm

# 204225

Right Corner Sofa

Size: 930x1640x565mm Seat height: 375mm Armrest height: 565mm