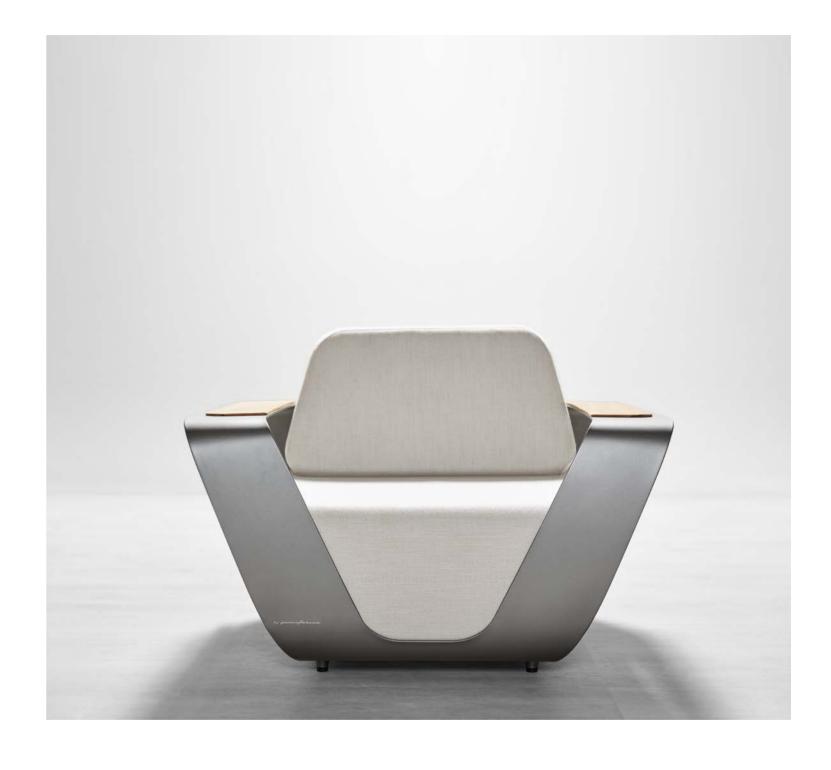

Onda was born to blend in different enviroments and, at the same time, to make them unique.

Being conceived for the outdoor, the Pininfarina design team took the inspiration from the dynamism, elegance and purity of the ocean waves, the empty space that is created when a wave is broken, resulting in to a hollow or tube wave (onda in Italian).

The heart of the Collection is the structure, an alluminum band sustaining the cushions and becoming the iconic element of the whole Collection. Characterized by fluid lines - as the ones of the wave - the band beyond being an aesthetic element becomes also a functional element, a rigid armrest that can be used to lean objects. The choice of the materials come from the Pininfarina 360° design experience: the aluminum - coming from the carsector - for the structure , the fabrics - used in the yacths for its resistance - for the cushions.

# Outdoor Furniture Collection

ONDA

204221

Single Sofa Size: 930x1055x770mm Seat height: 375mm

Armrest height: 565mm