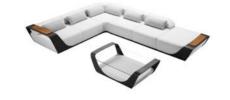

# 204240

Size: 2650x2590x770mm

204250

204270

Size: 930x3160x770mm

Size: 2590x2650x770mm

# 204260

204280

Size: 930x3160x770mm

Size: 2650x3380x770mm

2042150

Size: 930x3890x540mm

2042160

Size: 930x3890x540mm