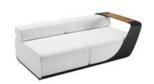

# Outdoor Furniture Collection

ONDA

204221

Single Sofa Size: 930x1055x770mm Seat height: 375mm

Armrest height: 565mm

# 204231

Double Sofa

Size: 930x1800x770mm Seat height: 375mm Armrest height: 565mm

### 204224

Left Corner Sofa

Size: 930x1640x565mm Seat height: 375mm Armrest height: 565mm

# 204225

Right Corner Sofa

Size: 930x1640x565mm Seat height: 375mm Armrest height: 565mm