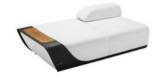

# Outdoor Furniture Collection

ONDA

204221

Single Sofa Size: 930x1055x770mm Seat height: 375mm

Armrest height: 565mm

# 204231

Double Sofa

Size: 930x1800x770mm Seat height: 375mm Armrest height: 565mm

### 204224

Left Corner Sofa

Size: 930x1640x565mm Seat height: 375mm Armrest height: 565mm

# 204225

Right Corner Sofa

Size: 930x1640x565mm Seat height: 375mm Armrest height: 565mm