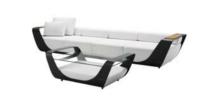

# 204240

Size: 2650x2590x770mm

204250

204270

Size: 930x3160x770mm

Size: 2590x2650x770mm

# 204260

204280

Size: 930x3160x770mm

Size: 2650x3380x770mm

2042150

Size: 930x3890x540mm

2042160

Size: 930x3890x540mm