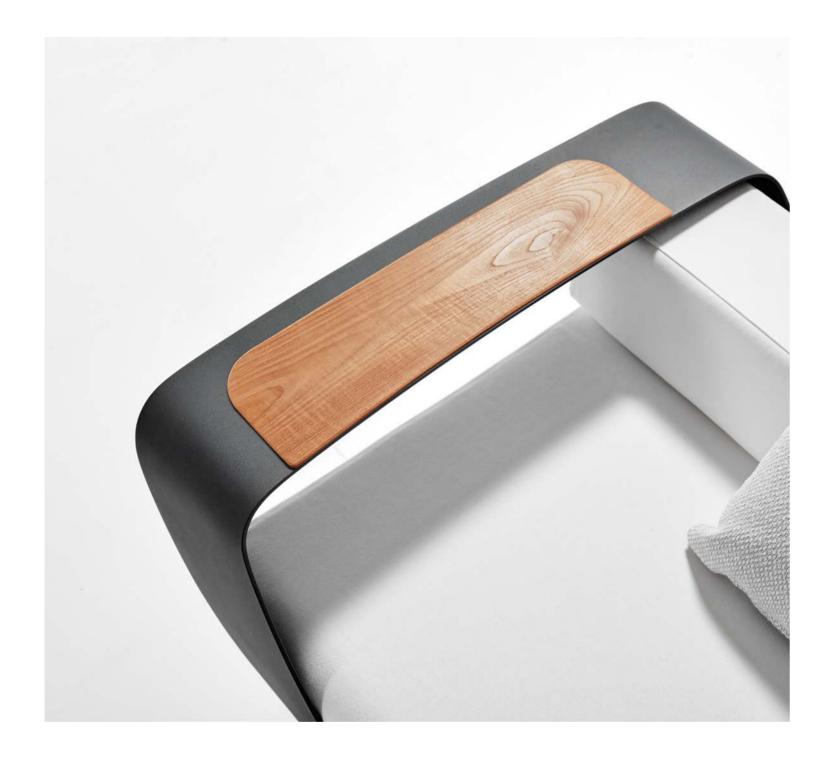

The heart of the Collection is the structure, an alluminum band sustaining the cushions and becoming the iconic element of the whole Collection. Characterized by fluid lines - as the ones of the wave - the band beyond being an aesthetic element becomes also a functional element, a rigid armrest that can be used to lean objects. The choice of the materials come from the Pininfarina 360° design experience: the aluminum - coming from the carsector - for the structure , the fabrics - used in the yacths for its resistance - for the cushions.

Characterized by fluid lines - as the ones of the wave - the band beyond being an aesthetic element becomes also a functional element, a rigid armrest that can be used to lean objects. The choice of the materials come from the Pininfarina 360° design experience: the aluminum - coming from the carsector - for the structure, the fabrics - used in the yacths for its resistance - for the cushions.