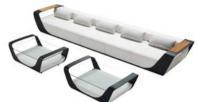

Onda was born to blend in different enviroments and, at the same time, to make them unique.

Being conceived for the outdoor, the Pininfarina design team took the inspiration from the dynamism, elegance and purity of the ocean waves, the empty space that is created when a wave is broken, resulting in to a hollow or tube wave (onda in Italian).

The heart of the Collection is the structure, an alluminum band sustaining the cushions and becoming the iconic element of the whole Collection. Characterized by fluid lines - as the ones of the wave - the band beyond being an aesthetic element becomes also a functional element, a rigid armrest that can be used to lean objects. The choice of the materials come from the Pininfarina 360° design experience: the aluminum - coming from the carsector - for the structure , the fabrics - used in the yacths for its resistance - for the cushions.

The Collection is composed by a modular sofa, a two seats sofa, an armchair and a coffee table.

"We have looked at the magic of nature to give life to Onda which is distinctive and, at the same time, able to be integrated in different environments. Technology and knowhow coming from different sectors make it really unique" affirms Paolo Pininfarina, Pininfarina Chairman.