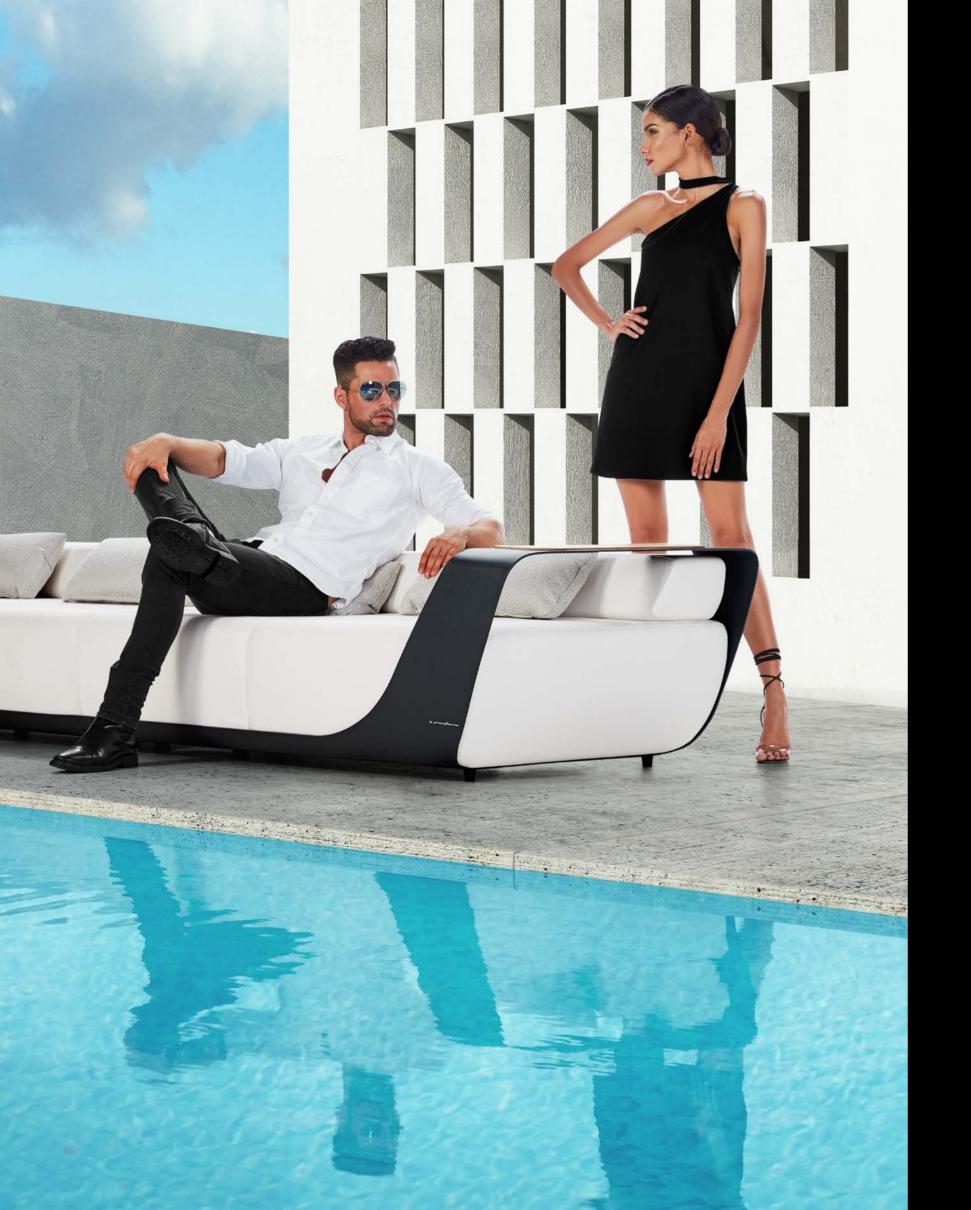

Onda was born to blend in different enviroments and, at the same time, to make them unique.

Being conceived for the outdoor, the Pininfarina design team took the inspiration from the dynamism, elegance and purity of the ocean waves, the empty space that is created when a wave is broken, resulting in to a hollow or tube wave (onda in Italian).

The heart of the Collection is the structure, an alluminum band sustaining the cushions and becoming the iconic element of the whole Collection. Characterized by fluid lines - as the ones of the wave - the band beyond being an aesthetic element becomes also a functional element, a rigid armrest that can be used to lean objects. The choice of the materials come from the Pininfarina 360° design experience: the aluminum - coming from the carsector - for the structure , the fabrics - used in the yacths for its resistance - for the cushions.

Onda is the second project born from the collaboration between Higold and Pininfarina, after the Higold headquarters in Shunde presented in march 2017.

Past,
Present
and Future
of ONDA

Being conceived for the outdoor, the Pininfarina design team took the inspiration from the dynamism, elegance and purity of the ocean waves, the empty space that is created when a wave is broken, resulting in to a hollow or tube wave (onda in Italian).

Characterized by fluid lines - as the ones of the wave - the band beyond being an aesthetic element becomes also a functional element, a rigid armrest that can be used to lean objects. The choice of the materials come from the Pininfarina 360° design experience: the aluminum - coming from the carsector - for the structure, the fabrics - used in the yacths for its resistance - for the cushions.