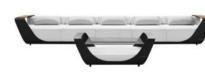

# Onda Combinations

204210

204230

Size: 2590x2590x770mm

Size: 930x3890x770mm

204220

Size: 2590x3890x770mm

2042110

Size: 770x3220x770mm

2042120

Size: 930x3220x770mm

2042130

Size: 930x3220x565mm

2042140

Size: 930x4010x565mm

# 204240

Size: 2650x2590x770mm

204250

204270

Size: 930x3160x770mm

Size: 2590x2650x770mm