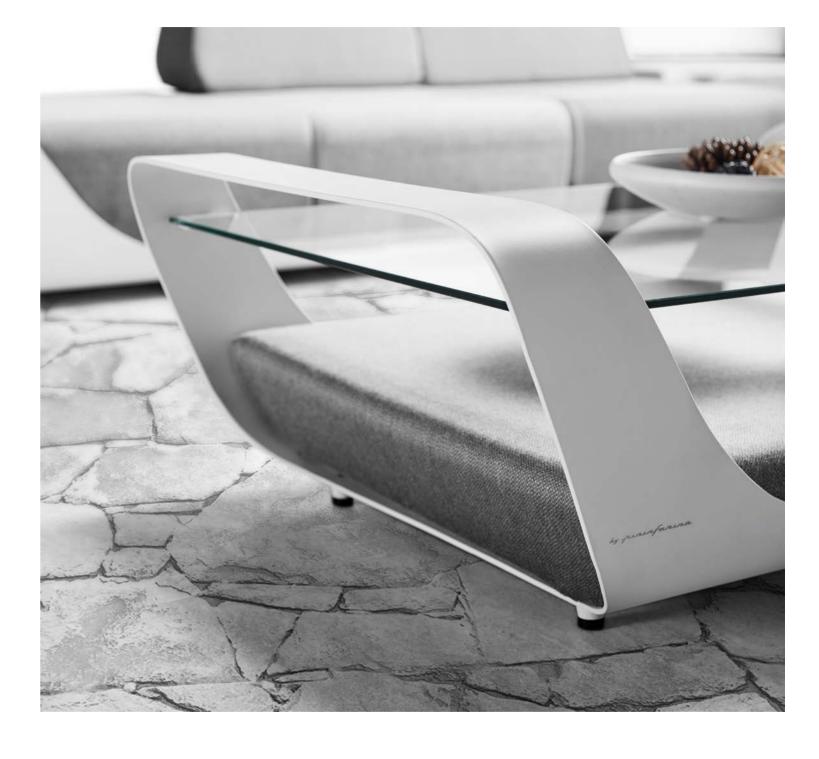

The heart of the Collection is the structure, an alluminum band sustaining the cushions and becoming the iconic element of the whole Collection. Characterized by fluid lines - as the ones of the wave - the band beyond being an aesthetic element becomes also a functional element, a rigid armrest that can be used to lean objects. The choice of the materials come from the Pininfarina 360° design experience: the aluminum - coming from the carsector - for the structure , the fabrics - used in the yacths for its resistance - for the cushions.

The Collection is composed by a modular sofa, a two seats sofa, an armchair and a coffee table.

"We have looked at the magic of nature to give life to Onda which is distinctive and, at the same time, able to be integrated in different environments. Technology and knowhow coming from different sectors make it really unique" affirms Paolo Pininfarina, Pininfarina Chairman.

# 204281

Coffee Table

Size: 1200x720x435mm

Armrest height: 385mm

Right Corner Sofa

Size: 930x1580x770mm Seat height: 375mm Armrest height: 385mm

39 pininfanina 40