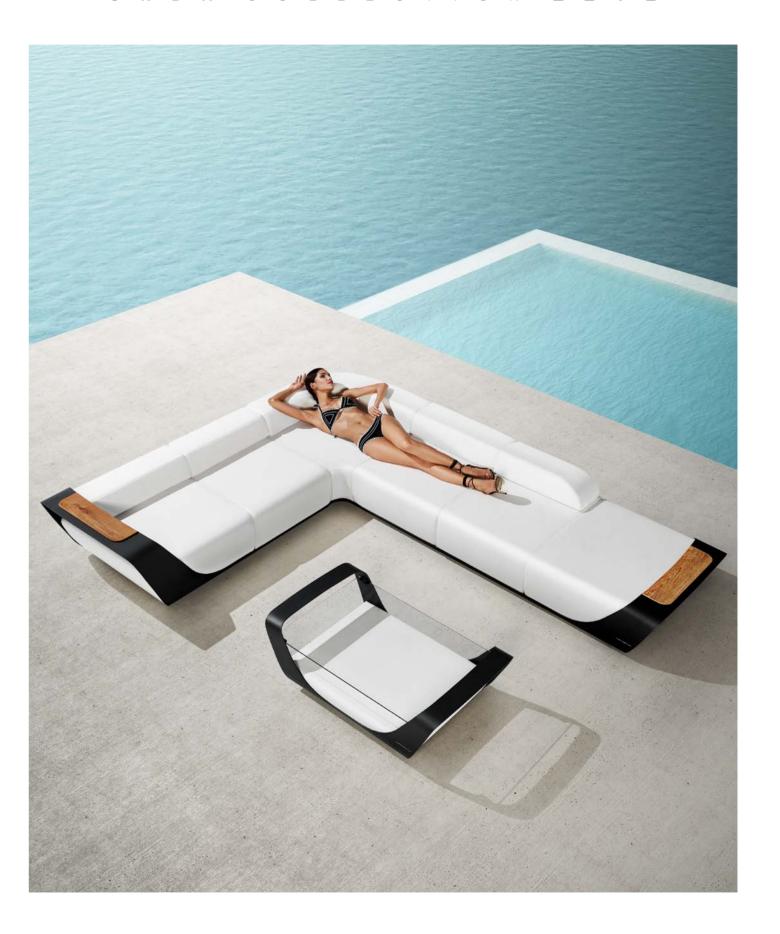

Onda was born to blend in different enviroments and, at the same time, to make them unique.

Being conceived for the outdoor, the Pininfarina design team took the inspiration from the dynamism, elegance and purity of the ocean waves, the empty space that is created when a wave is broken, resulting in to a hollow or tube wave (onda in Italian).

The heart of the Collection is the structure, an alluminum band sustaining the cushions and becoming the iconic element of the whole Collection. Characterized by fluid lines - as the ones of the wave - the band beyond being an aesthetic element becomes also a functional element, a rigid armrest that can be used to lean objects. The choice of the materials come from the Pininfarina 360° design experience: the aluminum - coming from the carsector - for the structure , the fabrics - used in the yacths for its resistance - for the cushions.

The Collection is composed by a modular sofa, a two seats sofa, an armchair and a coffee table.

"We have looked at the magic of nature to give life to Onda which is distinctive and, at the same time, able to be integrated in different environments. Technology and know-how coming from different sectors make it really unique" affirms Paolo Pininfarina, Pininfarina Chairman.

The Collection is composed by a modular sofa, a two seats sofa, an armchair and a coffee table.

"We have looked at the magic of nature to give life to Onda which is distinctive and, at the same time, able to be integrated in different environments. Technology and knowhow coming from different sectors make it really unique" affirms Paolo Pininfarina, Pininfarina Chairman.

# Outdoor Furniture Collection

ONDA

204221

Single Sofa Size: 930x1055x770mm Seat height: 375mm

Armrest height: 565mm

# 204231

Double Sofa

Size: 930x1800x770mm Seat height: 375mm Armrest height: 565mm

### 204224

Left Corner Sofa

Size: 930x1640x565mm Seat height: 375mm Armrest height: 565mm