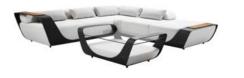

# Onda Combinations

204210

204230

Size: 2590x2590x770mm

Size: 930x3890x770mm

204220

Size: 2590x3890x770mm

2042110

Size: 770x3220x770mm

2042120

Size: 930x3220x770mm

2042130

Size: 930x3220x565mm

2042140

Size: 930x4010x565mm

# 204240

Size: 2650x2590x770mm

204250

204270

Size: 930x3160x770mm

Size: 2590x2650x770mm

# 204260

204280

Size: 930x3160x770mm

Size: 2650x3380x770mm

2042150

Size: 930x3890x540mm

2042160

Size: 930x3890x540mm