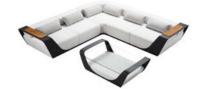

# Onda Combinations

204210

204230

Size: 2590x2590x770mm

Size: 930x3890x770mm

204220

Size: 2590x3890x770mm

2042110

Size: 770x3220x770mm

2042120

Size: 930x3220x770mm

2042130

Size: 930x3220x565mm

2042140

Size: 930x4010x565mm