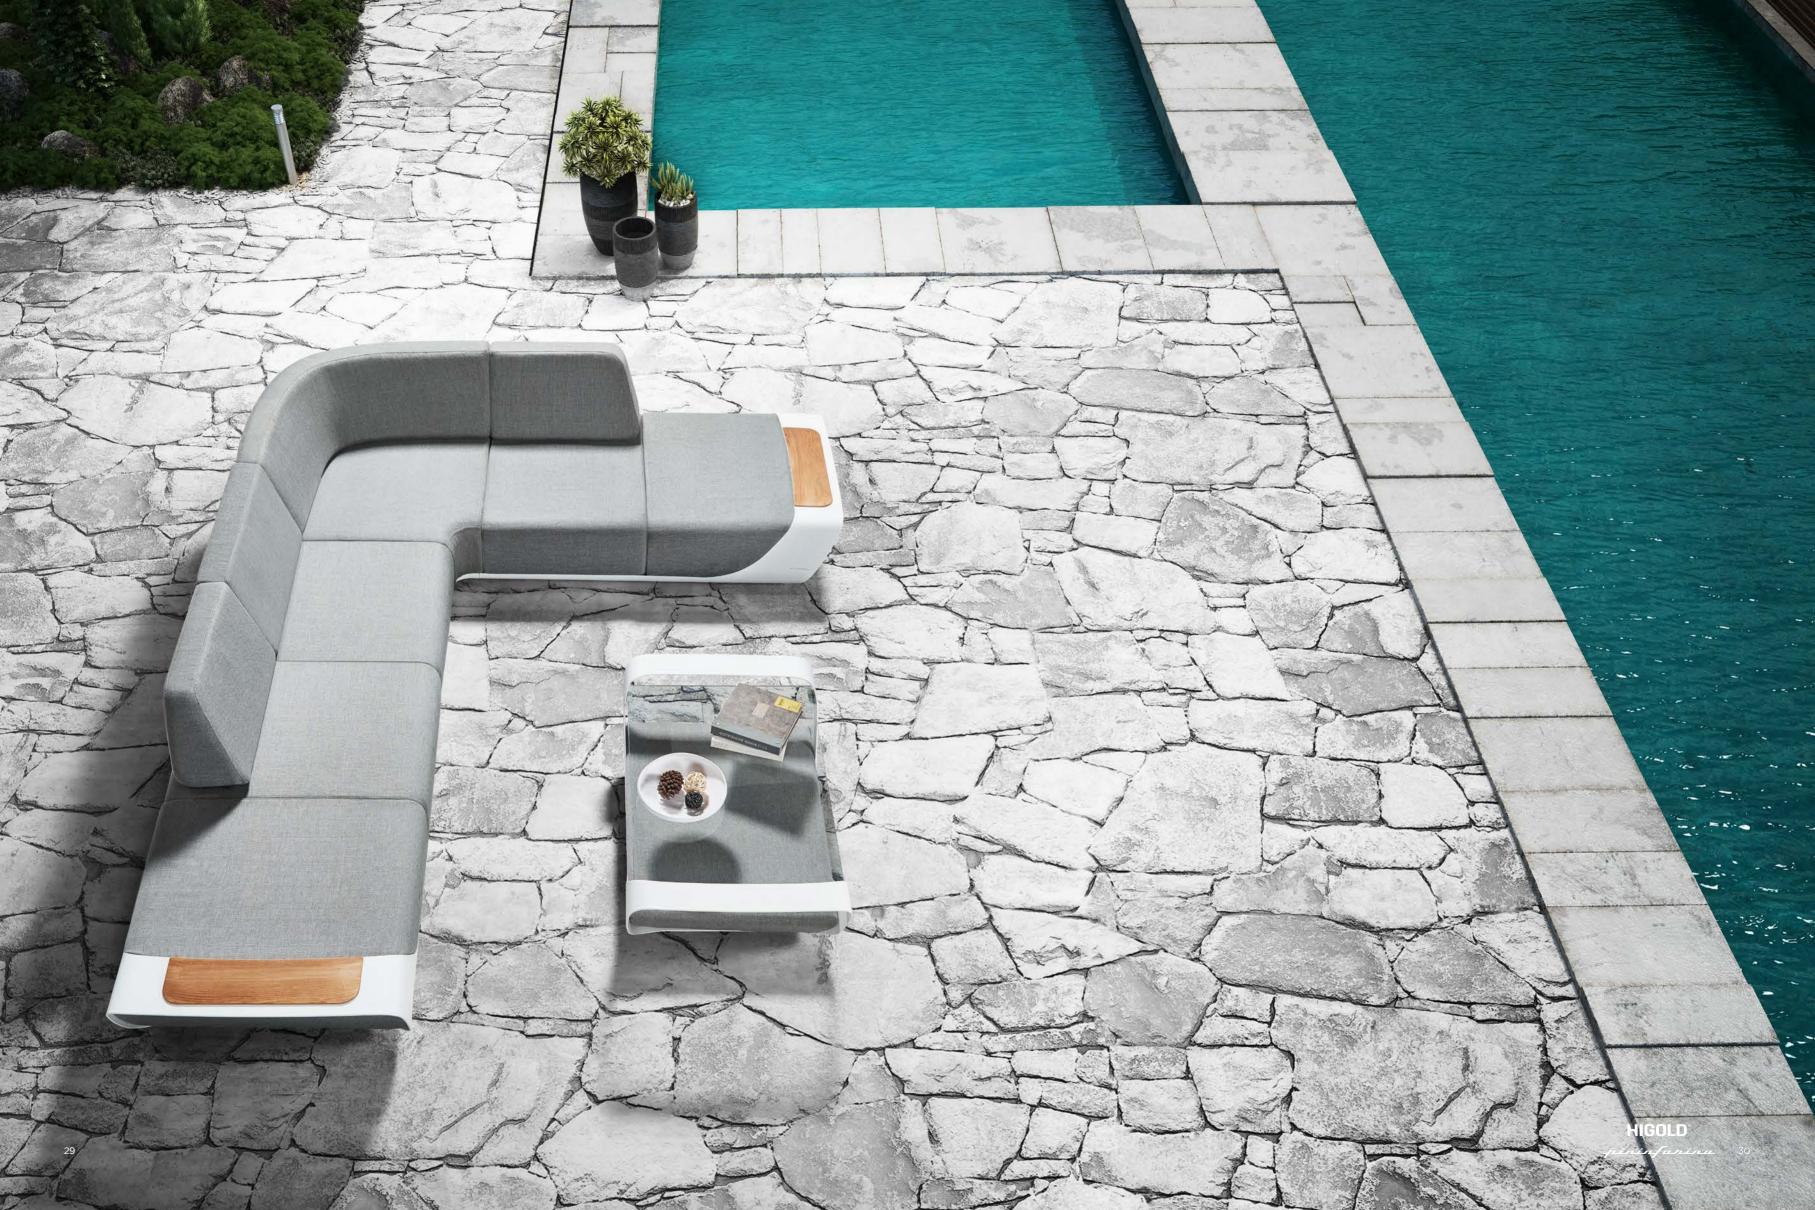

The heart of the Collection is the structure, an alluminum band sustaining the cushions and becoming the iconic element of the whole Collection. Characterized by fluid lines - as the ones of the wave - the band beyond being an aesthetic element becomes also a functional element, a rigid armrest that can be used to lean objects. The choice of the materials come from the Pininfarina 360° design experience: the aluminum - coming from the carsector - for the structure , the fabrics - used in the yacths for its resistance - for the cushions.

Characterized by fluid lines - as the ones of the wave - the band beyond being an aesthetic element becomes also a functional element, a rigid armrest that can be used to lean objects. The choice of the materials come from the Pininfarina 360° design experience: the aluminum - coming from the carsector - for the structure, the fabrics - used in the yacths for its resistance - for the cushions.