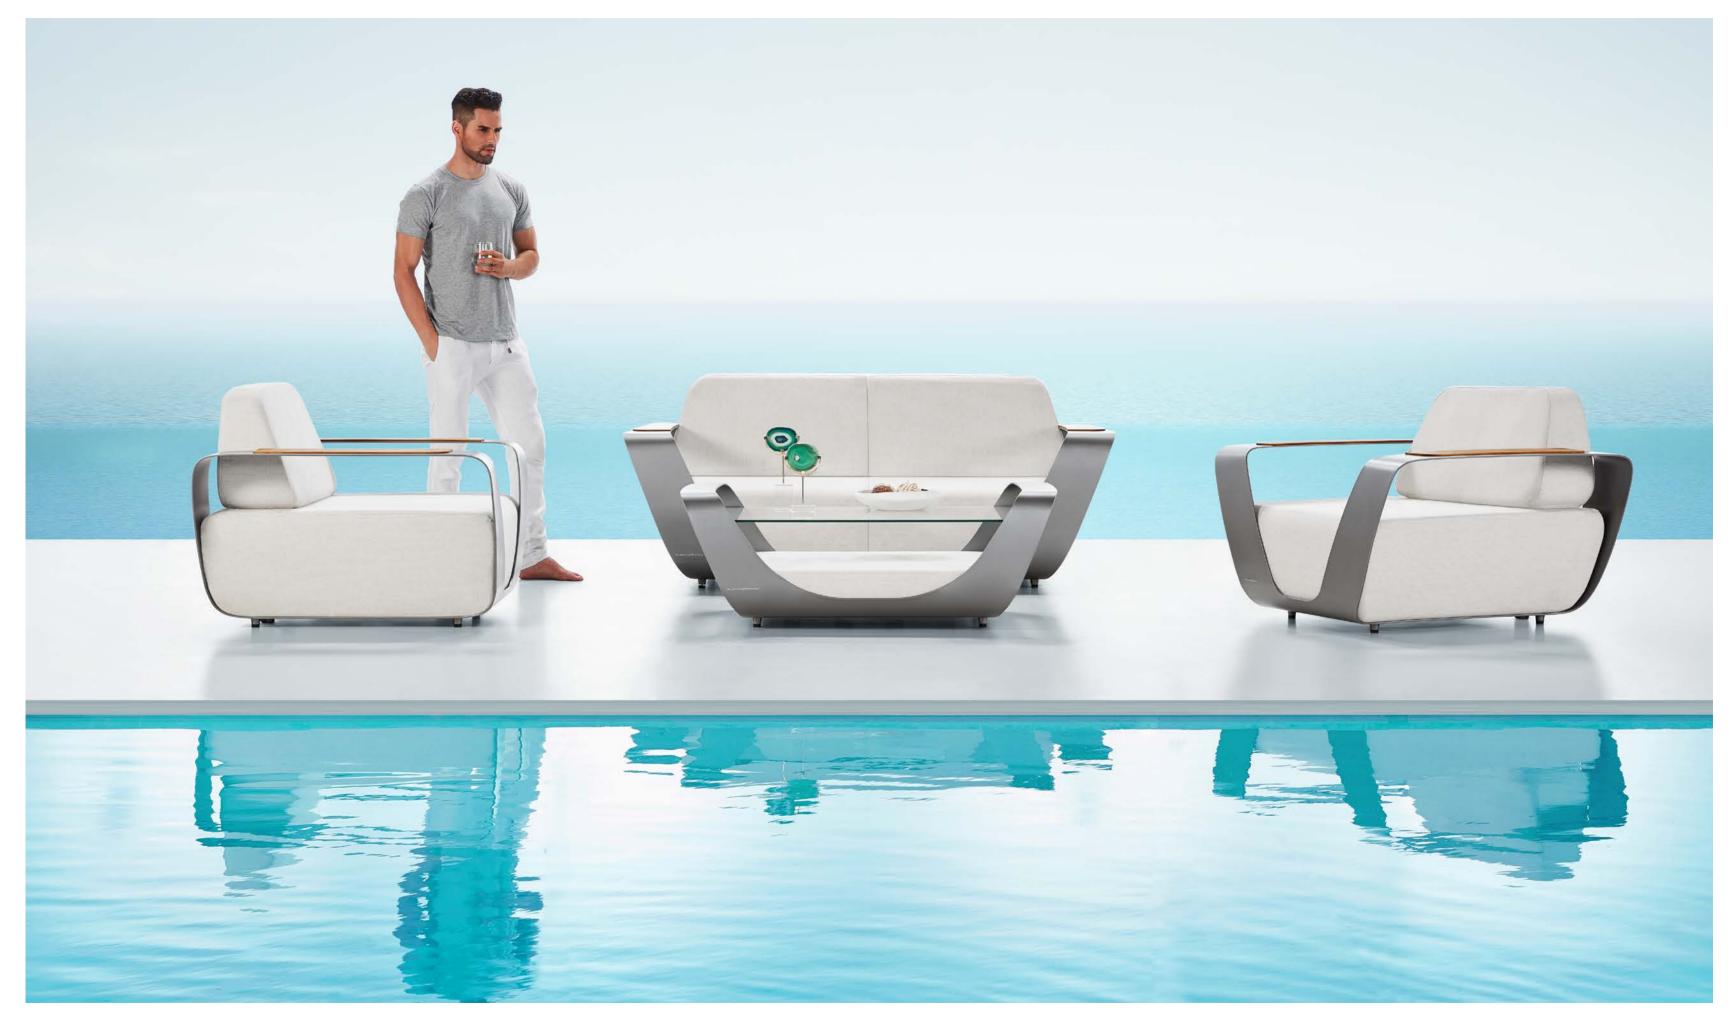

The Collection is composed by a modular sofa, a two seats sofa, an armchair and a coffee table.

"We have looked at the magic of nature to give life to Onda which is distinctive and, at the same time, able to be integrated in different environments. Technology and knowhow coming from different sectors make it really unique" affirms Paolo Pininfarina, Pininfarina Chairman.