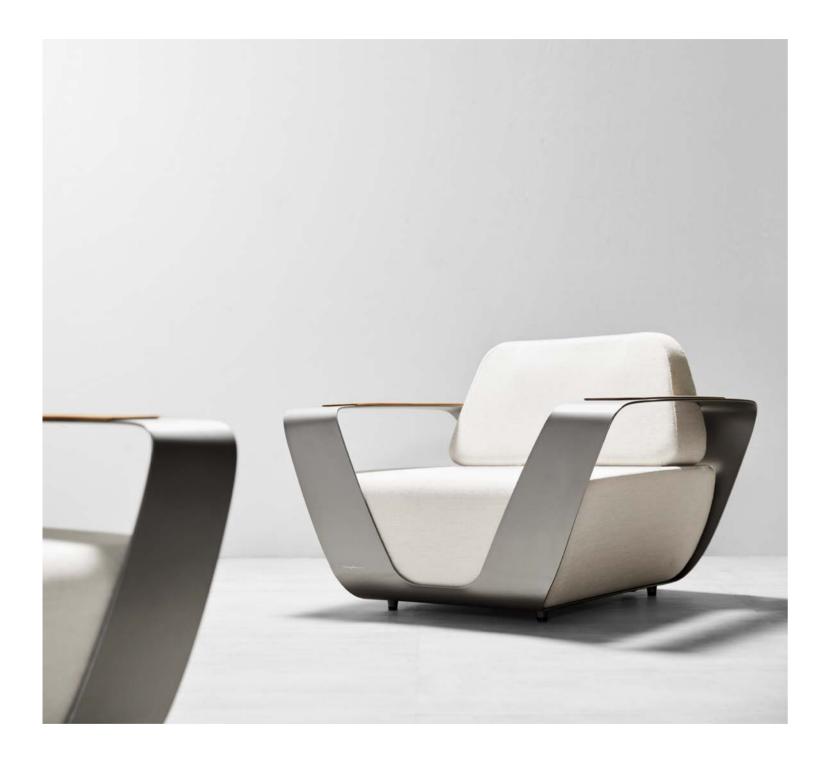

Onda was born to blend in different enviroments and, at the same time, to make them unique.

Being conceived for the outdoor, the Pininfarina design team took the inspiration from the dynamism, elegance and purity of the ocean waves, the empty space that is created when a wave is broken, resulting in to a hollow or tube wave (onda in Italian).

The heart of the Collection is the structure, an alluminum band sustaining the cushions and becoming the iconic element of the whole Collection. Characterized by fluid lines - as the ones of the wave - the band beyond being an aesthetic element becomes also a functional element, a rigid armrest that can be used to lean objects. The choice of the materials come from the Pininfarina 360° design experience: the aluminum - coming from the carsector - for the structure , the fabrics - used in the yacths for its resistance - for the cushions.

# Outdoor Furniture Collection

ONDA

204221

Single Sofa Size: 930x1055x770mm Seat height: 375mm

Armrest height: 565mm