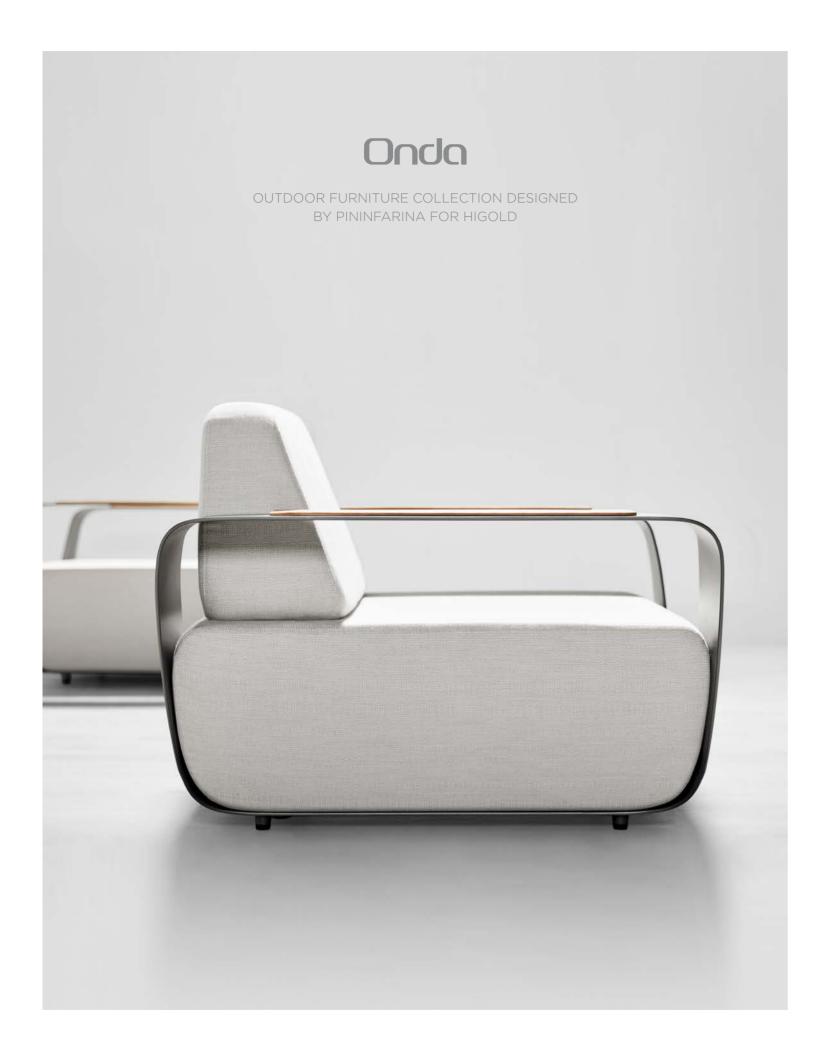

# O N D A C O L L E C T I O N 2 0 1 8

by pininfarina Onda

Onda was born to blend in different enviroments and, at the same time, to make them unique.

Being conceived for the outdoor, the Pininfarina design team took the inspiration from the dynamism, elegance and purity of the ocean waves, the empty space that is created when a wave is broken, resulting in to a hollow or tube wave (onda in Italian).

The heart of the Collection is the structure, an alluminum band sustaining the cushions and becoming the iconic element of the whole Collection. Characterized by fluid lines - as the ones of the wave - the band beyond being an aesthetic element becomes also a functional element, a rigid armrest that can be used to lean objects. The choice of the materials come from the Pininfarina 360° design experience: the aluminum - coming from the carsector - for the structure , the fabrics - used in the yacths for its resistance - for the cushions.