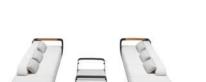

# Outdoor Furniture Collection

ONDA

204221

Single Sofa Size: 930x1055x770mm Seat height: 375mm

Armrest height: 565mm

# 204231

Double Sofa

Size: 930x1800x770mm Seat height: 375mm Armrest height: 565mm

# 204281

Coffee Table

Size: 1200x720x435mm

Armrest height: 385mm

Right Corner Sofa

Size: 930x1580x770mm Seat height: 375mm Armrest height: 385mm

39 pininfanina 40