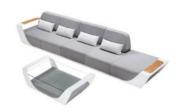

# 204231

Double Sofa

Size: 930x1800x770mm Seat height: 375mm Armrest height: 565mm

# 204281

Coffee Table

Size: 1200x720x435mm

Armrest height: 385mm

Right Corner Sofa

Size: 930x1580x770mm Seat height: 375mm Armrest height: 385mm

39 pininfanina 40