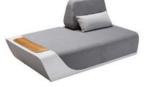

# 204207

Middle Sofa

Size: 930x730x565mm Seat height: 375mm

# 204208

Middle Sofa

Size: 930x730x770mm Seat height: 375mm