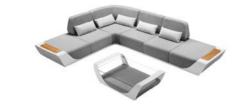

### 204224

Left Corner Sofa

Size: 930x1640x565mm Seat height: 375mm Armrest height: 565mm

# 204225

Right Corner Sofa

Size: 930x1640x565mm Seat height: 375mm Armrest height: 565mm

# 204281

Coffee Table

Size: 1200x720x435mm

Armrest height: 385mm

Right Corner Sofa

Size: 930x1580x770mm Seat height: 375mm Armrest height: 385mm

39 pininfanina 40