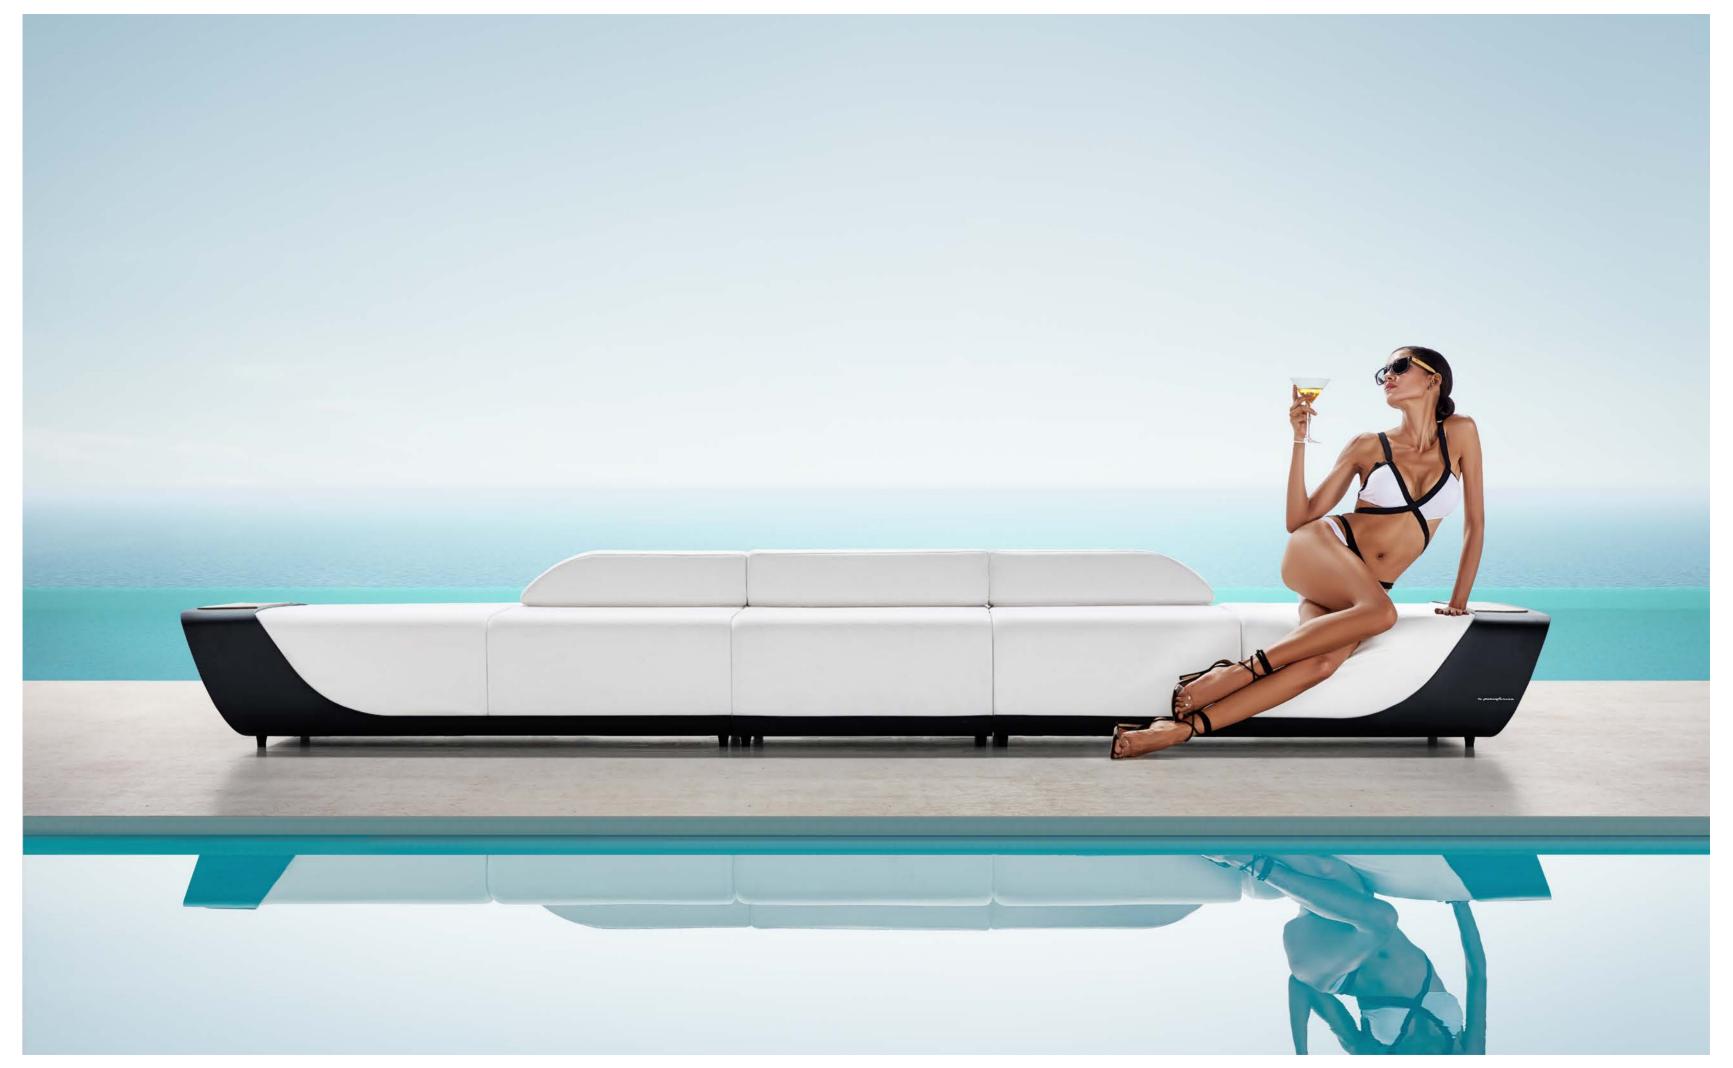

Onda was born to blend in different enviroments and, at the same time, to make them unique.

Being conceived for the outdoor, the Pininfarina design team took the inspiration from the dynamism, elegance and purity of the ocean waves, the empty space that is created when a wave is broken, resulting in to a hollow or tube wave (onda in Italian).

The heart of the Collection is the structure, an alluminum band sustaining the cushions and becoming the iconic element of the whole Collection. Characterized by fluid lines - as the ones of the wave - the band beyond being an aesthetic element becomes also a functional element, a rigid armrest that can be used to lean objects. The choice of the materials come from the Pininfarina 360° design experience: the aluminum - coming from the carsector - for the structure , the fabrics - used in the yacths for its resistance - for the cushions.

The Collection is composed by a modular sofa, a two seats sofa, an armchair and a coffee table.

"We have looked at the magic of nature to give life to Onda which is distinctive and, at the same time, able to be integrated in different environments. Technology and know-how coming from different sectors make it really unique" affirms Paolo Pininfarina, Pininfarina Chairman.

# Outdoor Furniture Collection

ONDA

204221

Single Sofa Size: 930x1055x770mm Seat height: 375mm

Armrest height: 565mm

# 204231

Double Sofa

Size: 930x1800x770mm Seat height: 375mm Armrest height: 565mm