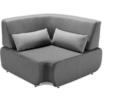

### 204224

Left Corner Sofa

Size: 930x1640x565mm Seat height: 375mm Armrest height: 565mm

# 204225

Right Corner Sofa

Size: 930x1640x565mm Seat height: 375mm Armrest height: 565mm

### 204227

Left Corner Sofa

Size: 930x1640x770mm Seat height: 375mm Armrest height: 565mm

### 204229

Right Corner Sofa

Size: 930x1640x770mm Seat height: 375mm Armrest height: 565mm