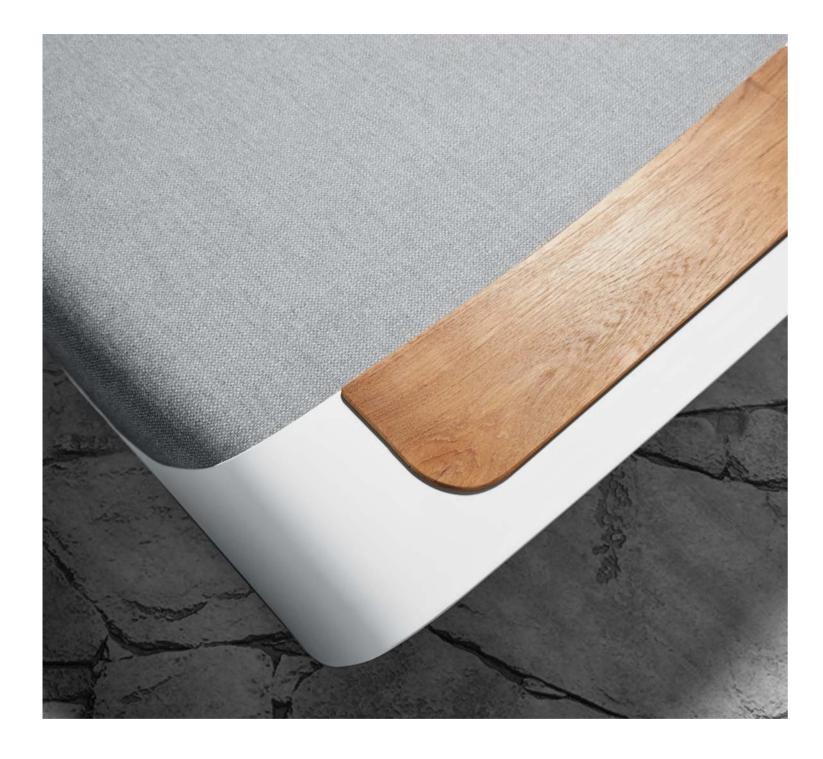

The heart of the Collection is the structure, an alluminum band sustaining the cushions and becoming the iconic element of the whole Collection. Characterized by fluid lines - as the ones of the wave - the band beyond being an aesthetic element becomes also a functional element, a rigid armrest that can be used to lean objects. The choice of the materials come from the Pininfarina 360° design experience: the aluminum - coming from the carsector - for the structure , the fabrics - used in the yacths for its resistance - for the cushions.

Characterized by fluid lines - as the ones of the wave - the band beyond being an aesthetic element becomes also a functional element, a rigid armrest that can be used to lean objects. The choice of the materials come from the Pininfarina 360° design experience: the aluminum - coming from the carsector - for the structure, the fabrics - used in the yacths for its resistance - for the cushions.