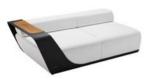

# Outdoor Furniture Collection

ONDA

204221

Single Sofa Size: 930x1055x770mm Seat height: 375mm

Armrest height: 565mm

# 204231

Double Sofa

Size: 930x1800x770mm Seat height: 375mm Armrest height: 565mm

### 204224

Left Corner Sofa

Size: 930x1640x565mm Seat height: 375mm Armrest height: 565mm

# 204225

Right Corner Sofa

Size: 930x1640x565mm Seat height: 375mm Armrest height: 565mm