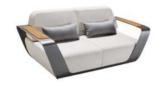

# 204231

Double Sofa

Size: 930x1800x770mm Seat height: 375mm Armrest height: 565mm