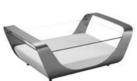

# Outdoor Furniture Collection

ONDA

204221

Single Sofa Size: 930x1055x770mm Seat height: 375mm

Armrest height: 565mm

# 204231

Double Sofa

Size: 930x1800x770mm Seat height: 375mm Armrest height: 565mm