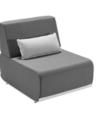

# 204207

Middle Sofa

Size: 930x730x565mm Seat height: 375mm

# 204208

Middle Sofa

Size: 930x730x770mm Seat height: 375mm