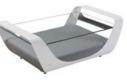

### 204224

Left Corner Sofa

Size: 930x1640x565mm Seat height: 375mm Armrest height: 565mm

# 204225

Right Corner Sofa

Size: 930x1640x565mm Seat height: 375mm Armrest height: 565mm