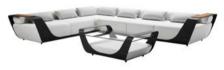

# Onda Combinations

204210

204230

Size: 2590x2590x770mm

Size: 930x3890x770mm

204220

Size: 2590x3890x770mm

2042110

Size: 770x3220x770mm

2042120

Size: 930x3220x770mm

2042130

Size: 930x3220x565mm

2042140

Size: 930x4010x565mm

# 204240

Size: 2650x2590x770mm

204250

204270

Size: 930x3160x770mm

Size: 2590x2650x770mm

# 204260

204280

Size: 930x3160x770mm

Size: 2650x3380x770mm

2042150

Size: 930x3890x540mm

2042160

Size: 930x3890x540mm