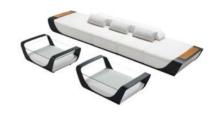

The Collection is composed by a modular sofa, a two seats sofa, an armchair and a coffee table.

"We have looked at the magic of nature to give life to Onda which is distinctive and, at the same time, able to be integrated in different environments. Technology and knowhow coming from different sectors make it really unique" affirms Paolo Pininfarina, Pininfarina Chairman.

# Outdoor Furniture Collection

ONDA

204221

Single Sofa Size: 930x1055x770mm Seat height: 375mm

Armrest height: 565mm

# 204231

Double Sofa

Size: 930x1800x770mm Seat height: 375mm Armrest height: 565mm

# 204207

Middle Sofa

Size: 930x730x565mm Seat height: 375mm

# 204208

Middle Sofa

Size: 930x730x770mm Seat height: 375mm