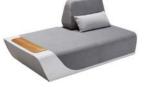

# Outdoor Furniture Collection

ONDA

204221

Single Sofa Size: 930x1055x770mm Seat height: 375mm

Armrest height: 565mm

# 204231

Double Sofa

Size: 930x1800x770mm Seat height: 375mm Armrest height: 565mm

### 204224

Left Corner Sofa

Size: 930x1640x565mm Seat height: 375mm Armrest height: 565mm

# 204225

Right Corner Sofa

Size: 930x1640x565mm Seat height: 375mm Armrest height: 565mm