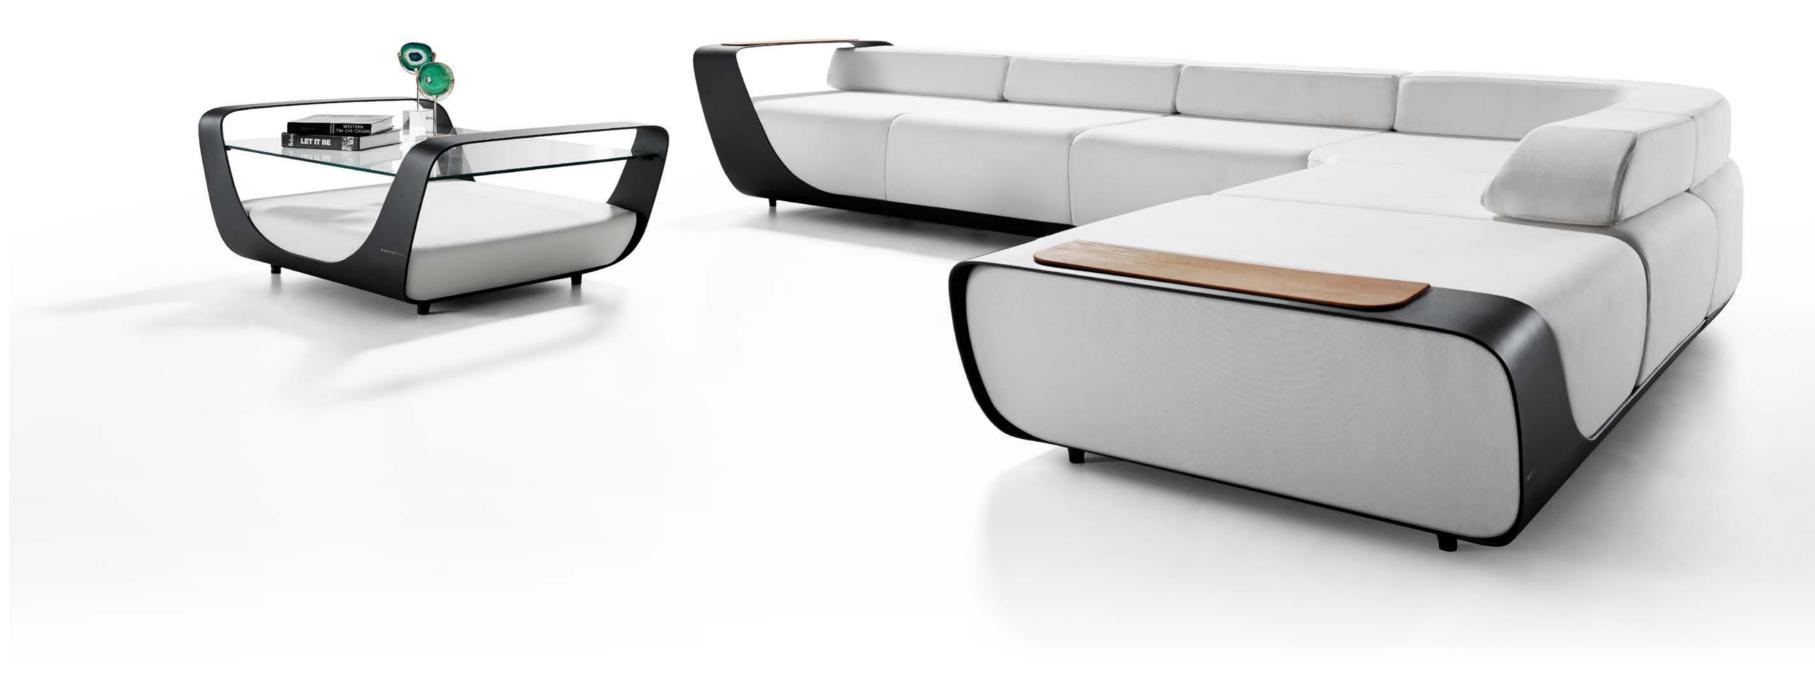

The heart of the Collection is the structure, an alluminum band sustaining the cushions and becoming the iconic element of the whole Collection. Characterized by fluid lines - as the ones of the wave - the band beyond being an aesthetic element becomes also a functional element, a rigid armrest that can be used to lean objects. The choice of the materials come from the Pininfarina 360° design experience: the aluminum - coming from the carsector - for the structure , the fabrics - used in the yacths for its resistance - for the cushions.

The Collection is composed by a modular sofa, a two seats sofa, an armchair and a coffee table.

"We have looked at the magic of nature to give life to Onda which is distinctive and, at the same time, able to be integrated in different environments. Technology and know-how coming from different sectors make it really unique" affirms Paolo Pininfarina, Pininfarina Chairman.

The Collection is composed by a modular sofa, a two seats sofa, an armchair and a coffee table.

"We have looked at the magic of nature to give life to Onda which is distinctive and, at the same time, able to be integrated in different environments. Technology and knowhow coming from different sectors make it really unique" affirms Paolo Pininfarina, Pininfarina Chairman.