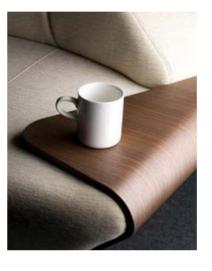

The heart of the Collection is the structure, an alluminum band sustaining the cushions and becoming the iconic element of the whole Collection. Characterized by fluid lines - as the ones of the wave - the band beyond being an aesthetic element becomes also a functional element, a rigid armrest that can be used to lean objects. The choice of the materials come from the Pininfarina 360° design experience: the aluminum - coming from the carsector - for the structure , the fabrics - used in the yacths for its resistance - for the cushions.

Characterized by fluid lines - as the ones of the wave - the band beyond being an aesthetic element becomes also a functional element, a rigid armrest that can be used to lean objects. The choice of the materials come from the Pininfarina 360° design experience: the aluminum - coming from the carsector - for the structure, the fabrics - used in the yacths for its resistance - for the cushions.