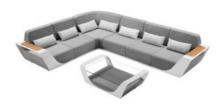

# Outdoor Furniture Collection

ONDA

204221

Single Sofa Size: 930x1055x770mm Seat height: 375mm

Armrest height: 565mm

### 204224

Left Corner Sofa

Size: 930x1640x565mm Seat height: 375mm Armrest height: 565mm

# 204225

Right Corner Sofa

Size: 930x1640x565mm Seat height: 375mm Armrest height: 565mm

### 204227

Left Corner Sofa

Size: 930x1640x770mm Seat height: 375mm Armrest height: 565mm

### 204229

Right Corner Sofa

Size: 930x1640x770mm Seat height: 375mm Armrest height: 565mm

# 204226

Middle Corner Sofa

Size: 1010x1010x565mm Seat height: 375mm

### 204228

Middle Corner Sofa

Size: 1010x1010x770mm Seat height: 375mm

# 204281

Coffee Table

Size: 1200x720x435mm

Armrest height: 385mm

Right Corner Sofa

Size: 930x1580x770mm Seat height: 375mm Armrest height: 385mm

39 pininfanina 40