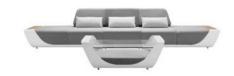

# Outdoor Furniture Collection

ONDA

204221

Single Sofa Size: 930x1055x770mm Seat height: 375mm

Armrest height: 565mm

# Onda Combinations

204210

204230

Size: 2590x2590x770mm

Size: 930x3890x770mm

204220

Size: 2590x3890x770mm

2042110