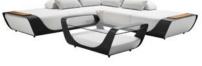

# Onda Combinations

2042210

Size: 2650x2650x565mm

2042230 Size: 2590x3380x565mm

2042250 Size: 930x3890x540mm

Size: 930x4010x565mm

2042260

2042280

Size: 930x3280x565mm

2042220

2042240

Size: 2650x3320x540mm

2042270 Size: 930x3280x565mm

2042290 Size: 930x3160x540mm

Size: 3660x1985x770mm

2042300