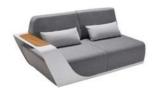

# Outdoor Furniture Collection

ONDA

204221

Single Sofa Size: 930x1055x770mm Seat height: 375mm

Armrest height: 565mm

# 204231

Double Sofa

Size: 930x1800x770mm Seat height: 375mm Armrest height: 565mm

### 204224

Left Corner Sofa

Size: 930x1640x565mm Seat height: 375mm Armrest height: 565mm

# 204225

Right Corner Sofa

Size: 930x1640x565mm Seat height: 375mm Armrest height: 565mm