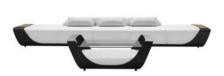

# Onda Combinations

204210

204230

Size: 2590x2590x770mm

Size: 930x3890x770mm

204220

Size: 2590x3890x770mm

2042110

Size: 770x3220x770mm

2042120

Size: 930x3220x770mm

2042130

Size: 930x3220x565mm

2042140

Size: 930x4010x565mm

# 204240

Size: 2650x2590x770mm

204250

204270

Size: 930x3160x770mm

Size: 2590x2650x770mm