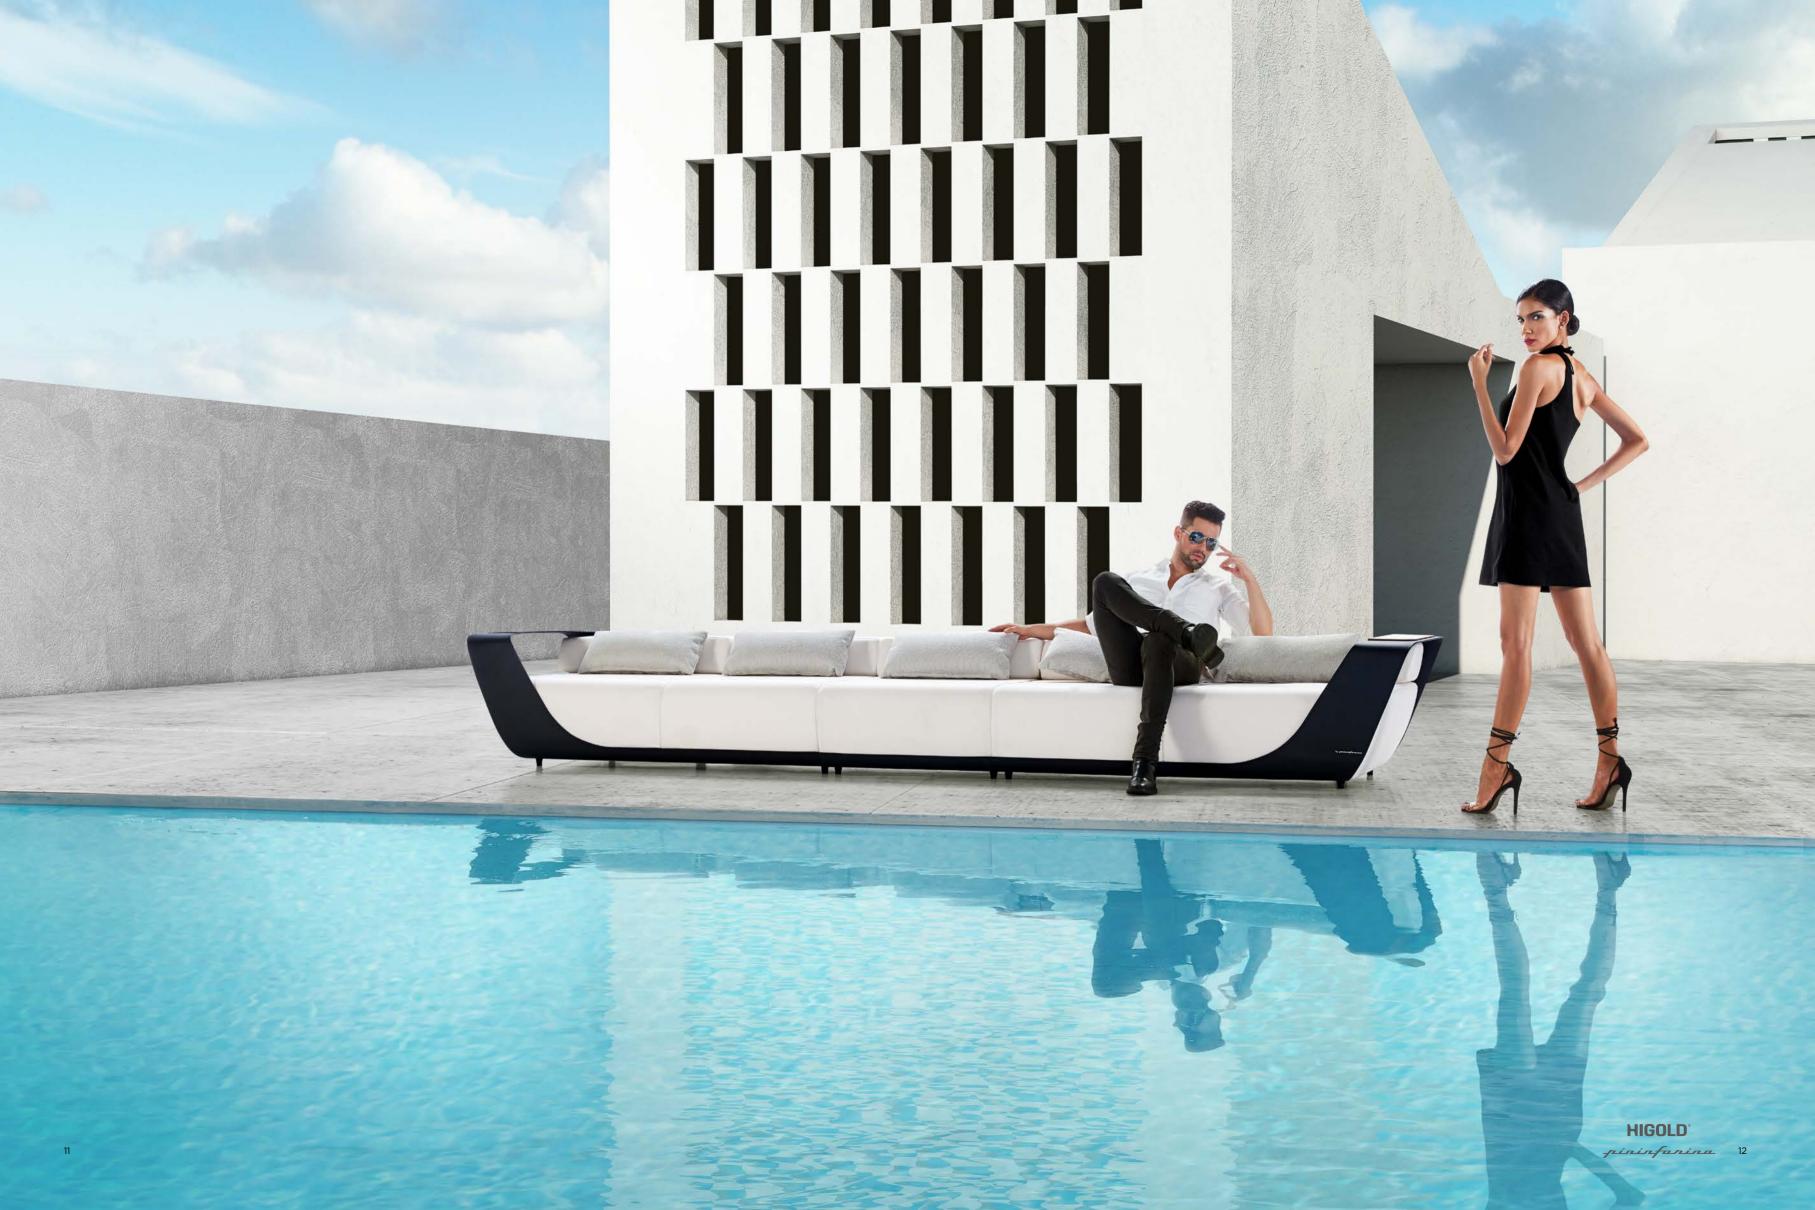

Onda was born to blend in different enviroments and, at the same time, to make them unique.

Being conceived for the outdoor, the Pininfarina design team took the inspiration from the dynamism, elegance and purity of the ocean waves, the empty space that is created when a wave is broken, resulting in to a hollow or tube wave (onda in Italian).

The heart of the Collection is the structure, an alluminum band sustaining the cushions and becoming the iconic element of the whole Collection. Characterized by fluid lines - as the ones of the wave - the band beyond being an aesthetic element becomes also a functional element, a rigid armrest that can be used to lean objects. The choice of the materials come from the Pininfarina 360° design experience: the aluminum - coming from the carsector - for the structure , the fabrics - used in the yacths for its resistance - for the cushions.

Onda is the second project born from the collaboration between Higold and Pininfarina, after the Higold headquarters in Shunde presented in march 2017.

Past,
Present
and Future
of ONDA

Being conceived for the outdoor, the Pininfarina design team took the inspiration from the dynamism, elegance and purity of the ocean waves, the empty space that is created when a wave is broken, resulting in to a hollow or tube wave (onda in Italian).

Characterized by fluid lines - as the ones of the wave - the band beyond being an aesthetic element becomes also a functional element, a rigid armrest that can be used to lean objects. The choice of the materials come from the Pininfarina 360° design experience: the aluminum - coming from the carsector - for the structure, the fabrics - used in the yacths for its resistance - for the cushions.