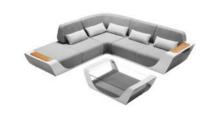

### 204224

Left Corner Sofa

Size: 930x1640x565mm Seat height: 375mm Armrest height: 565mm

# 204225

Right Corner Sofa

Size: 930x1640x565mm Seat height: 375mm Armrest height: 565mm

# 204226

Middle Corner Sofa

Size: 1010x1010x565mm Seat height: 375mm