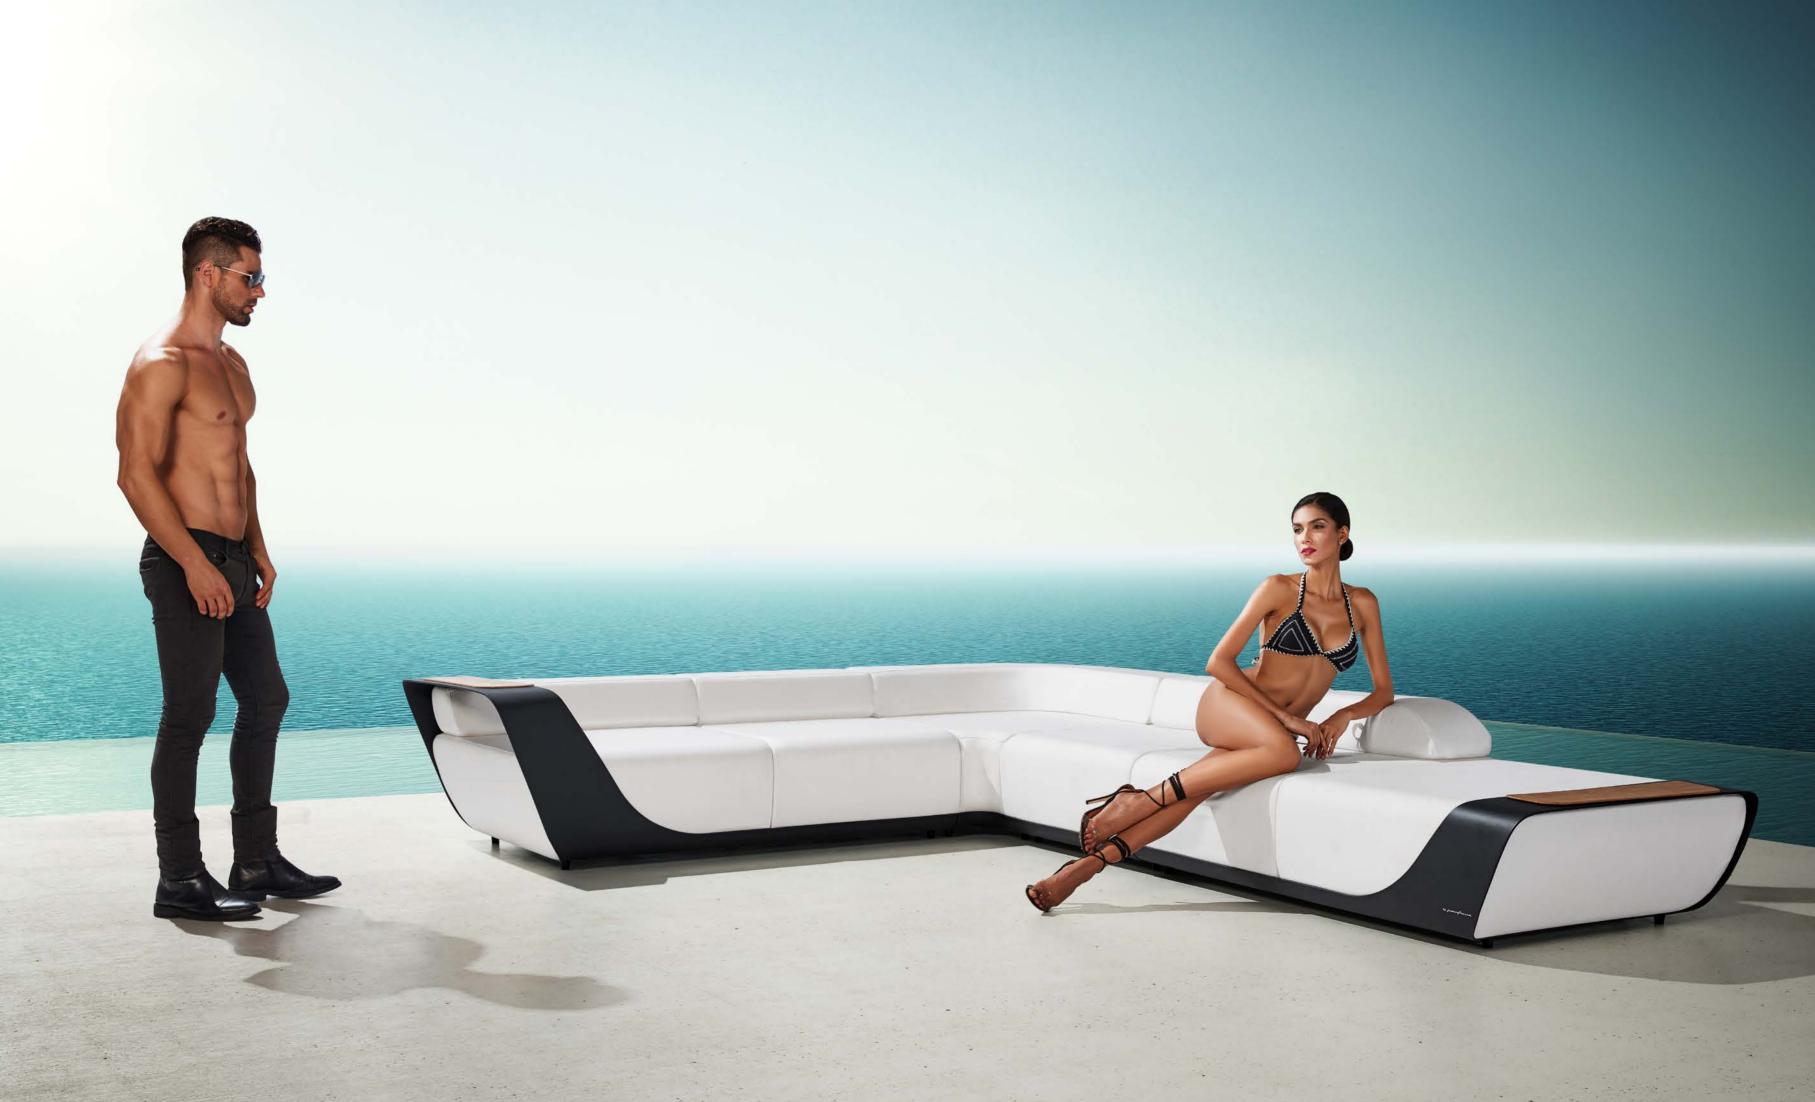

### 204224

Left Corner Sofa

Size: 930x1640x565mm Seat height: 375mm Armrest height: 565mm

# 204225

Right Corner Sofa

Size: 930x1640x565mm Seat height: 375mm Armrest height: 565mm

### 204227

Left Corner Sofa

Size: 930x1640x770mm Seat height: 375mm Armrest height: 565mm

### 204229

Right Corner Sofa

Size: 930x1640x770mm Seat height: 375mm Armrest height: 565mm