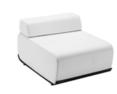

# Outdoor Furniture Collection

ONDA

204221

Single Sofa Size: 930x1055x770mm Seat height: 375mm

Armrest height: 565mm