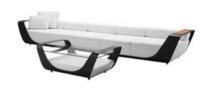

# Onda Combinations

204210

204230

Size: 2590x2590x770mm

Size: 930x3890x770mm

204220

Size: 2590x3890x770mm

2042110

Size: 770x3220x770mm

2042120

Size: 930x3220x770mm

2042130

Size: 930x3220x565mm

2042140

Size: 930x4010x565mm