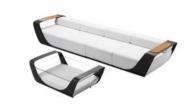

# Outdoor Furniture Collection

ONDA

204221

Single Sofa Size: 930x1055x770mm Seat height: 375mm

Armrest height: 565mm

# 204231

Double Sofa

Size: 930x1800x770mm Seat height: 375mm Armrest height: 565mm

# 204281

Coffee Table

Size: 1200x720x435mm

Armrest height: 385mm

Right Corner Sofa

Size: 930x1580x770mm Seat height: 375mm Armrest height: 385mm

39 pininfanina 40