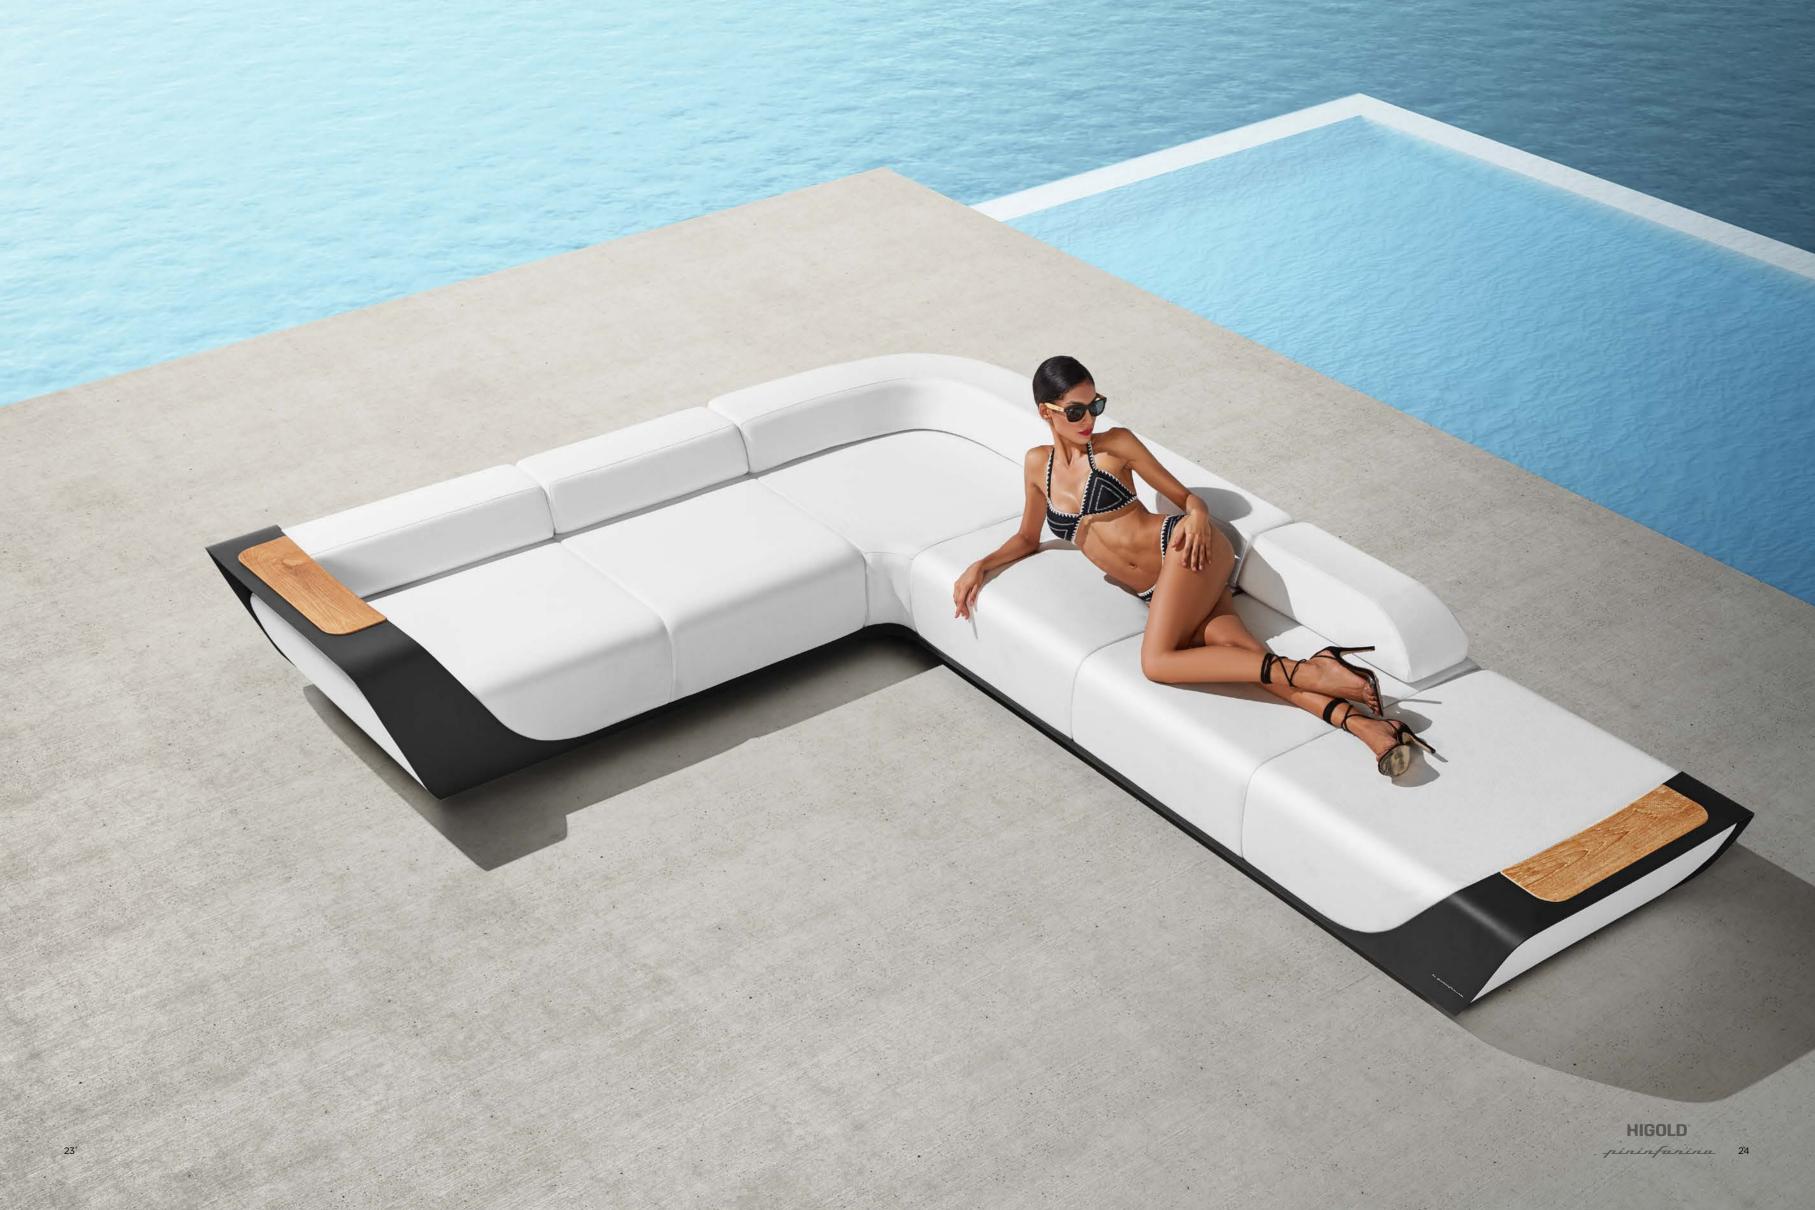

Onda was born to blend in different enviroments and, at the same time, to make them unique.

Being conceived for the outdoor, the Pininfarina design team took the inspiration from the dynamism, elegance and purity of the ocean waves, the empty space that is created when a wave is broken, resulting in to a hollow or tube wave (onda in Italian).

The heart of the Collection is the structure, an alluminum band sustaining the cushions and becoming the iconic element of the whole Collection. Characterized by fluid lines - as the ones of the wave - the band beyond being an aesthetic element becomes also a functional element, a rigid armrest that can be used to lean objects. The choice of the materials come from the Pininfarina 360° design experience: the aluminum - coming from the carsector - for the structure , the fabrics - used in the yacths for its resistance - for the cushions.

Onda is the second project born from the collaboration between Higold and Pininfarina, after the Higold headquarters in Shunde presented in march 2017.

Past,
Present
and Future
of ONDA

Being conceived for the outdoor, the Pininfarina design team took the inspiration from the dynamism, elegance and purity of the ocean waves, the empty space that is created when a wave is broken, resulting in to a hollow or tube wave (onda in Italian).

Characterized by fluid lines - as the ones of the wave - the band beyond being an aesthetic element becomes also a functional element, a rigid armrest that can be used to lean objects. The choice of the materials come from the Pininfarina 360° design experience: the aluminum - coming from the carsector - for the structure, the fabrics - used in the yacths for its resistance - for the cushions.