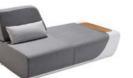

# 204237

Left Corner Sofa

Size: 930x1580x770mm Seat height: 375mm

# 204281

Coffee Table

Size: 1200x720x435mm

Armrest height: 385mm

Right Corner Sofa

Size: 930x1580x770mm Seat height: 375mm Armrest height: 385mm

39 pininfanina 40