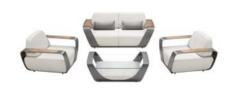

The Collection is composed by a modular sofa, a two seats sofa, an armchair and a coffee table.

"We have looked at the magic of nature to give life to Onda which is distinctive and, at the same time, able to be integrated in different environments. Technology and knowhow coming from different sectors make it really unique" affirms Paolo Pininfarina, Pininfarina Chairman.

# Outdoor Furniture Collection

ONDA

204221

Single Sofa Size: 930x1055x770mm Seat height: 375mm

Armrest height: 565mm

# 204281

Coffee Table

Size: 1200x720x435mm

Armrest height: 385mm

Right Corner Sofa

Size: 930x1580x770mm Seat height: 375mm Armrest height: 385mm

39 pininfanina 40