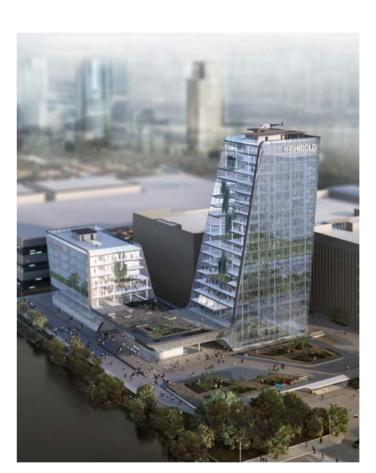

Onda is the second project born from the collaboration between Higold and Pininfarina, after the Higold headquarters in Shunde presented in march 2017.

Past,
Present
and Future
of ONDA

Being conceived for the outdoor, the Pininfarina design team took the inspiration from the dynamism, elegance and purity of the ocean waves, the empty space that is created when a wave is broken, resulting in to a hollow or tube wave (onda in Italian).