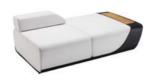

# Outdoor Furniture Collection

ONDA

204221

Single Sofa Size: 930x1055x770mm Seat height: 375mm

Armrest height: 565mm

# 204231

Double Sofa

Size: 930x1800x770mm Seat height: 375mm Armrest height: 565mm

### 204224

Left Corner Sofa

Size: 930x1640x565mm Seat height: 375mm Armrest height: 565mm

# 204225

Right Corner Sofa

Size: 930x1640x565mm Seat height: 375mm Armrest height: 565mm