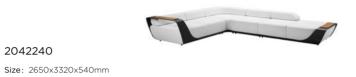

Size: 930x3280x565mm

2042220

2042240

Size: 2650x3320x540mm

2042270 Size: 930x3280x565mm

2042290 Size: 930x3160x540mm

Size: 3660x1985x770mm

2042300