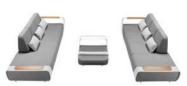

# 204207

Middle Sofa

Size: 930x730x565mm Seat height: 375mm

# 204208

Middle Sofa

Size: 930x730x770mm Seat height: 375mm

# 204281

Coffee Table

Size: 1200x720x435mm

Armrest height: 385mm

Right Corner Sofa

Size: 930x1580x770mm Seat height: 375mm Armrest height: 385mm

39 pininfanina 40