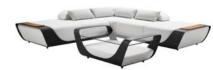

### 204224

Left Corner Sofa

Size: 930x1640x565mm Seat height: 375mm Armrest height: 565mm

# 204225

Right Corner Sofa

Size: 930x1640x565mm Seat height: 375mm Armrest height: 565mm

### 204227

Left Corner Sofa

Size: 930x1640x770mm Seat height: 375mm Armrest height: 565mm

### 204229

Right Corner Sofa

Size: 930x1640x770mm Seat height: 375mm Armrest height: 565mm