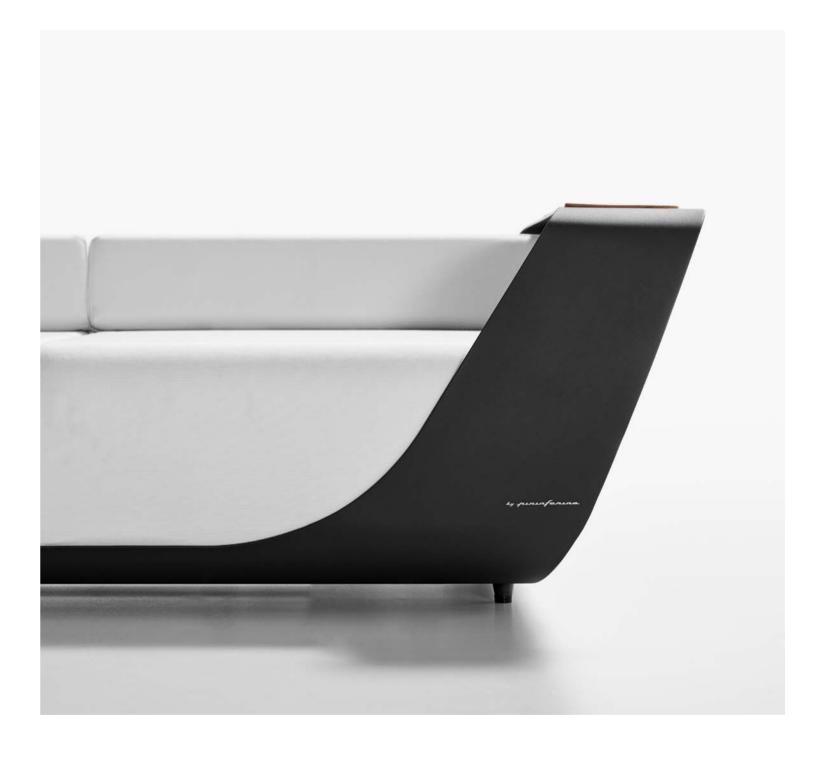

The heart of the Collection is the structure, an alluminum band sustaining the cushions and becoming the iconic element of the whole Collection. Characterized by fluid lines - as the ones of the wave - the band beyond being an aesthetic element becomes also a functional element, a rigid armrest that can be used to lean objects. The choice of the materials come from the Pininfarina 360° design experience: the aluminum - coming from the carsector - for the structure , the fabrics - used in the yacths for its resistance - for the cushions.

Characterized by fluid lines - as the ones of the wave - the band beyond being an aesthetic element becomes also a functional element, a rigid armrest that can be used to lean objects. The choice of the materials come from the Pininfarina 360° design experience: the aluminum - coming from the carsector - for the structure, the fabrics - used in the yacths for its resistance - for the cushions.