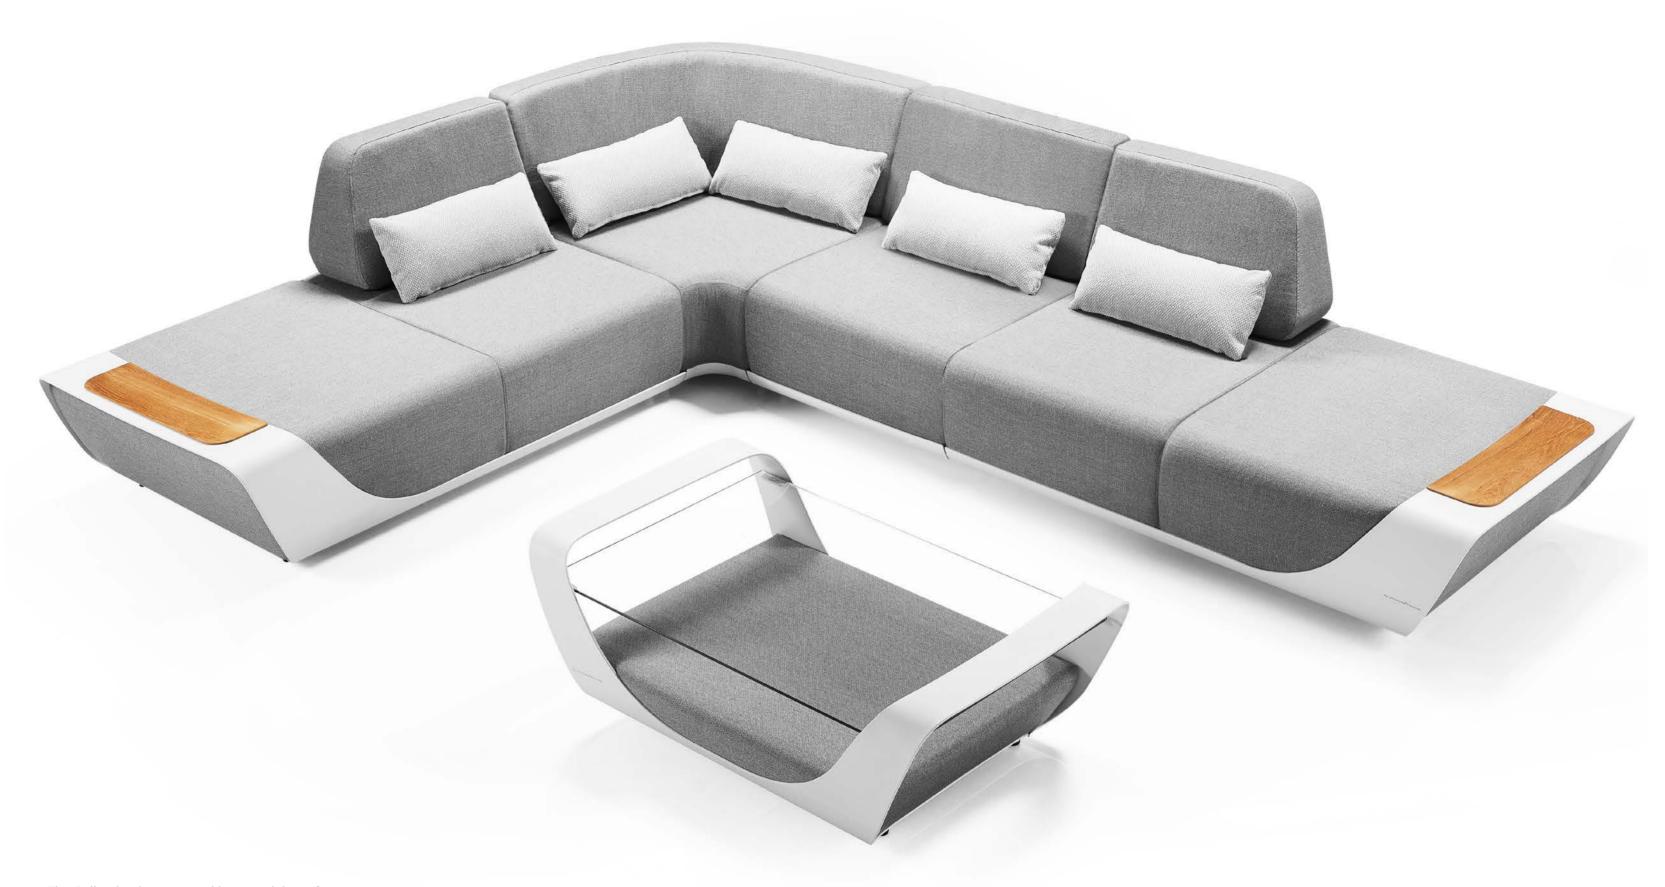

Onda was born to blend in different enviroments and, at the same time, to make them unique.

Being conceived for the outdoor, the Pininfarina design team took the inspiration from the dynamism, elegance and purity of the ocean waves, the empty space that is created when a wave is broken, resulting in to a hollow or tube wave (onda in Italian).

The heart of the Collection is the structure, an alluminum band sustaining the cushions and becoming the iconic element of the whole Collection. Characterized by fluid lines - as the ones of the wave - the band beyond being an aesthetic element becomes also a functional element, a rigid armrest that can be used to lean objects. The choice of the materials come from the Pininfarina 360° design experience: the aluminum - coming from the carsector - for the structure , the fabrics - used in the yacths for its resistance - for the cushions.

The Collection is composed by a modular sofa, a two seats sofa, an armchair and a coffee table.

"We have looked at the magic of nature to give life to Onda which is distinctive and, at the same time, able to be integrated in different environments. Technology and knowhow coming from different sectors make it really unique" affirms Paolo Pininfarina, Pininfarina Chairman.