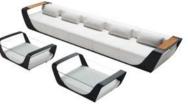

Onda was born to blend in different enviroments and, at the same time, to make them unique.

Being conceived for the outdoor, the Pininfarina design team took the inspiration from the dynamism, elegance and purity of the ocean waves, the empty space that is created when a wave is broken, resulting in to a hollow or tube wave (onda in Italian).

The heart of the Collection is the structure, an alluminum band sustaining the cushions and becoming the iconic element of the whole Collection. Characterized by fluid lines - as the ones of the wave - the band beyond being an aesthetic element becomes also a functional element, a rigid armrest that can be used to lean objects. The choice of the materials come from the Pininfarina 360° design experience: the aluminum - coming from the carsector - for the structure , the fabrics - used in the yacths for its resistance - for the cushions.

The Collection is composed by a modular sofa, a two seats sofa, an armchair and a coffee table.

"We have looked at the magic of nature to give life to Onda which is distinctive and, at the same time, able to be integrated in different environments. Technology and knowhow coming from different sectors make it really unique" affirms Paolo Pininfarina, Pininfarina Chairman.