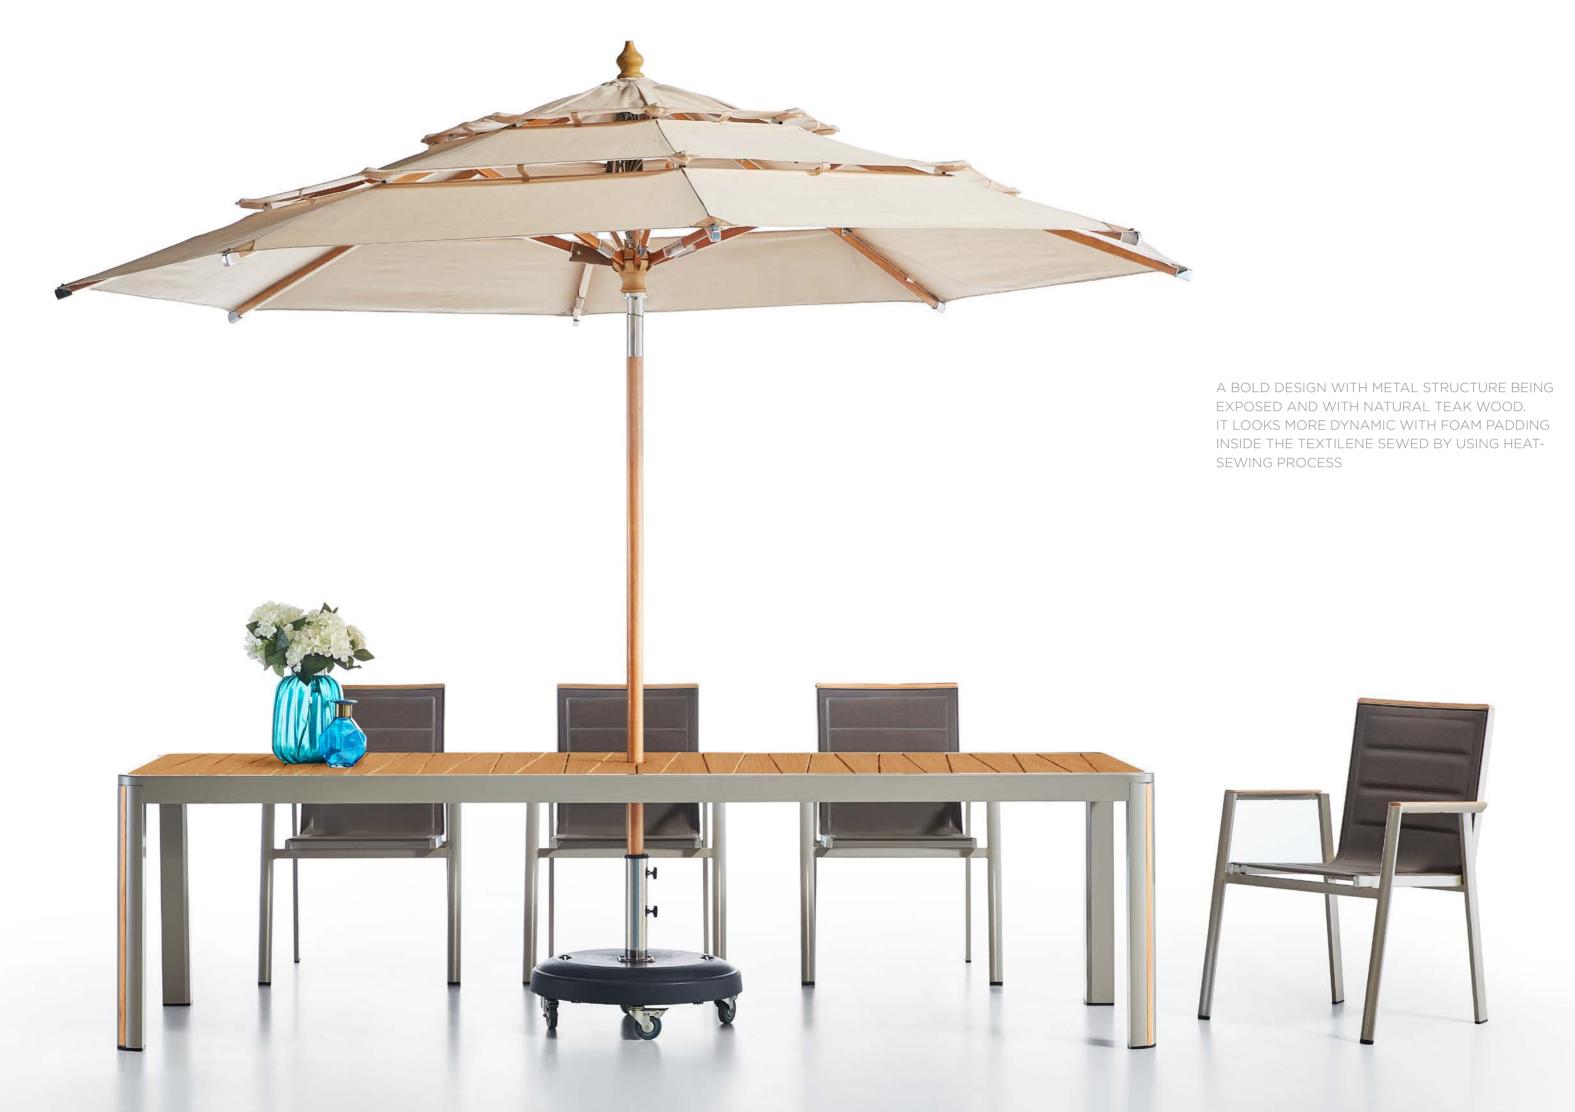

203181

Coffee Table Size: 700x1100x390mm

203111

Dining Chair Size: 680x620x900mm

203172

Dining Table Size: 900x900x740mm

203171

Dining Table