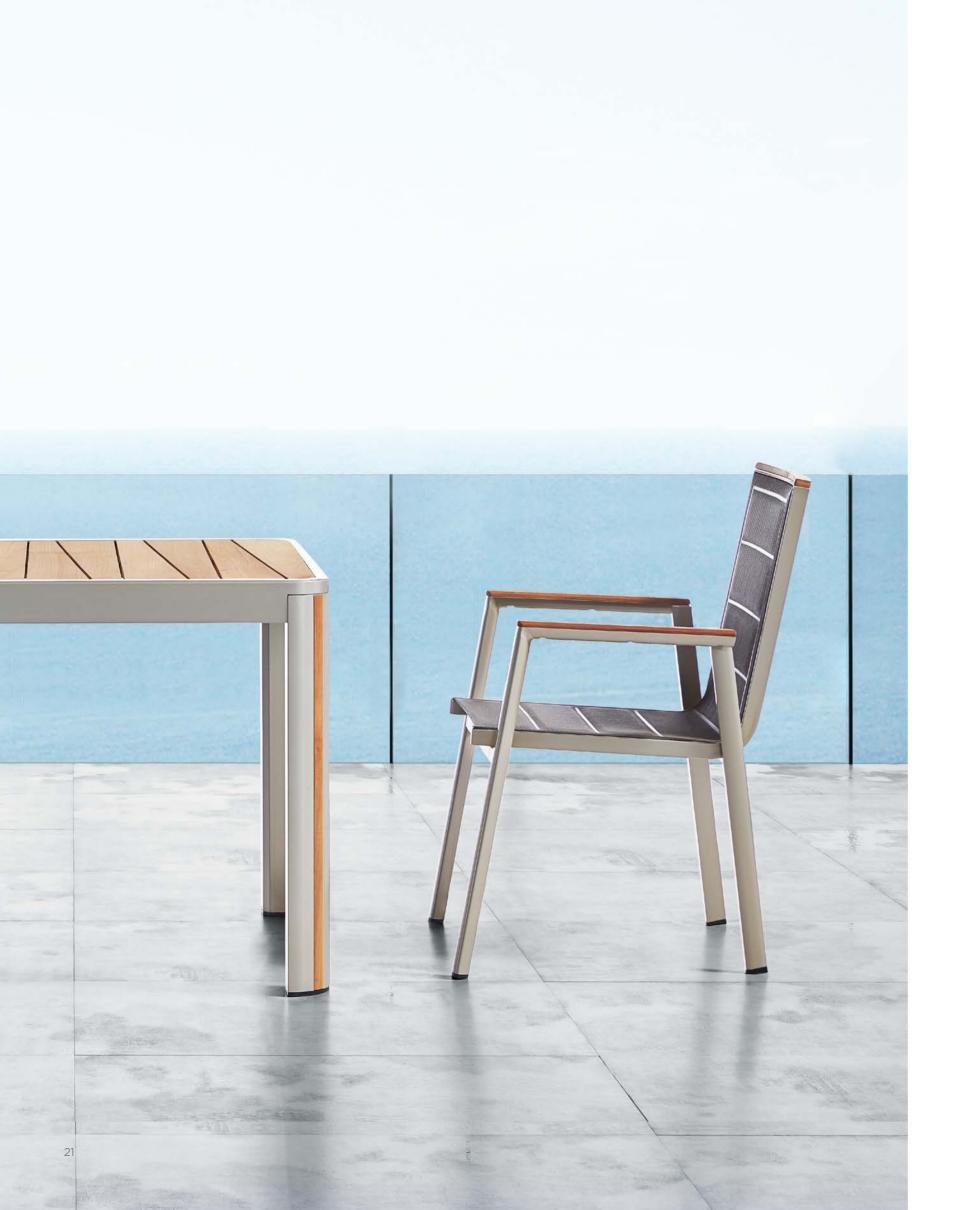

## OUTDOOR FURNITURE COLLECTION DESIGNED BY HIGOLD

The name"geneva" well defines the accuracy and the standard of building up this collection. The unique feature is the good combination and setting of three elements, textilene, aluminum with powdercoating and the teak. The teak has been perfectly inserted in the alum.slot of the legs. And the teak on the table top is not with regular shape, which gradually becomes narrow at the final part. The clean and exquisite finish at each corner requires very high technique. This collection also conveys a strong architectural feeling which could be very interested to designers.