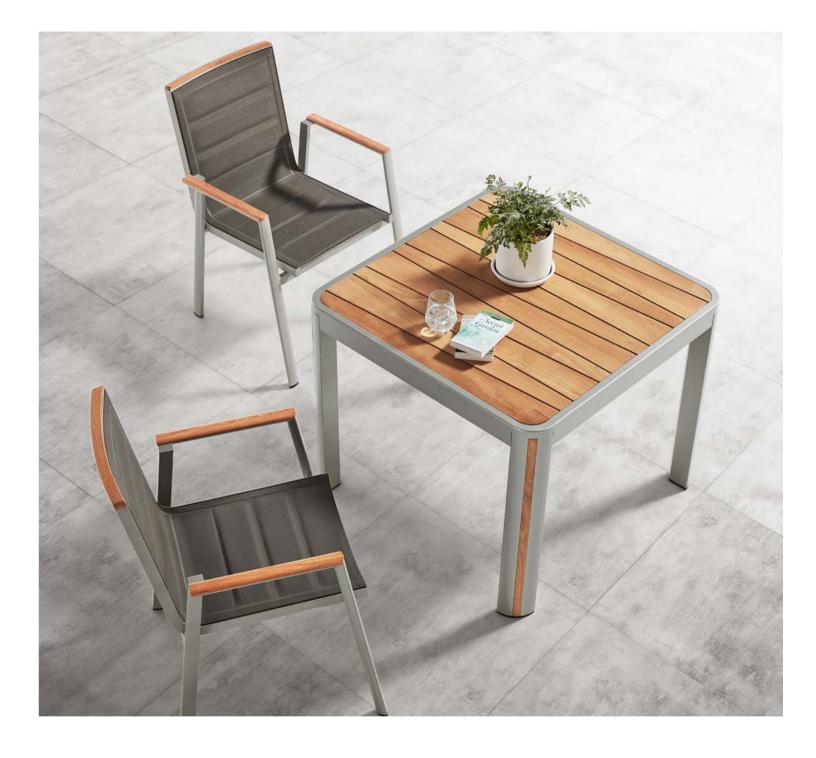

203181

Coffee Table Size: 700x1100x390mm

203111

Dining Chair Size: 680x620x900mm

203172

Dining Table Size: 900x900x740mm

203171

Dining Table