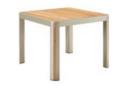

203181

Coffee Table Size: 700x1100x390mm

203111

Dining Chair Size: 680x620x900mm

203172

Dining Table Size: 900x900x740mm

203171

Dining Table