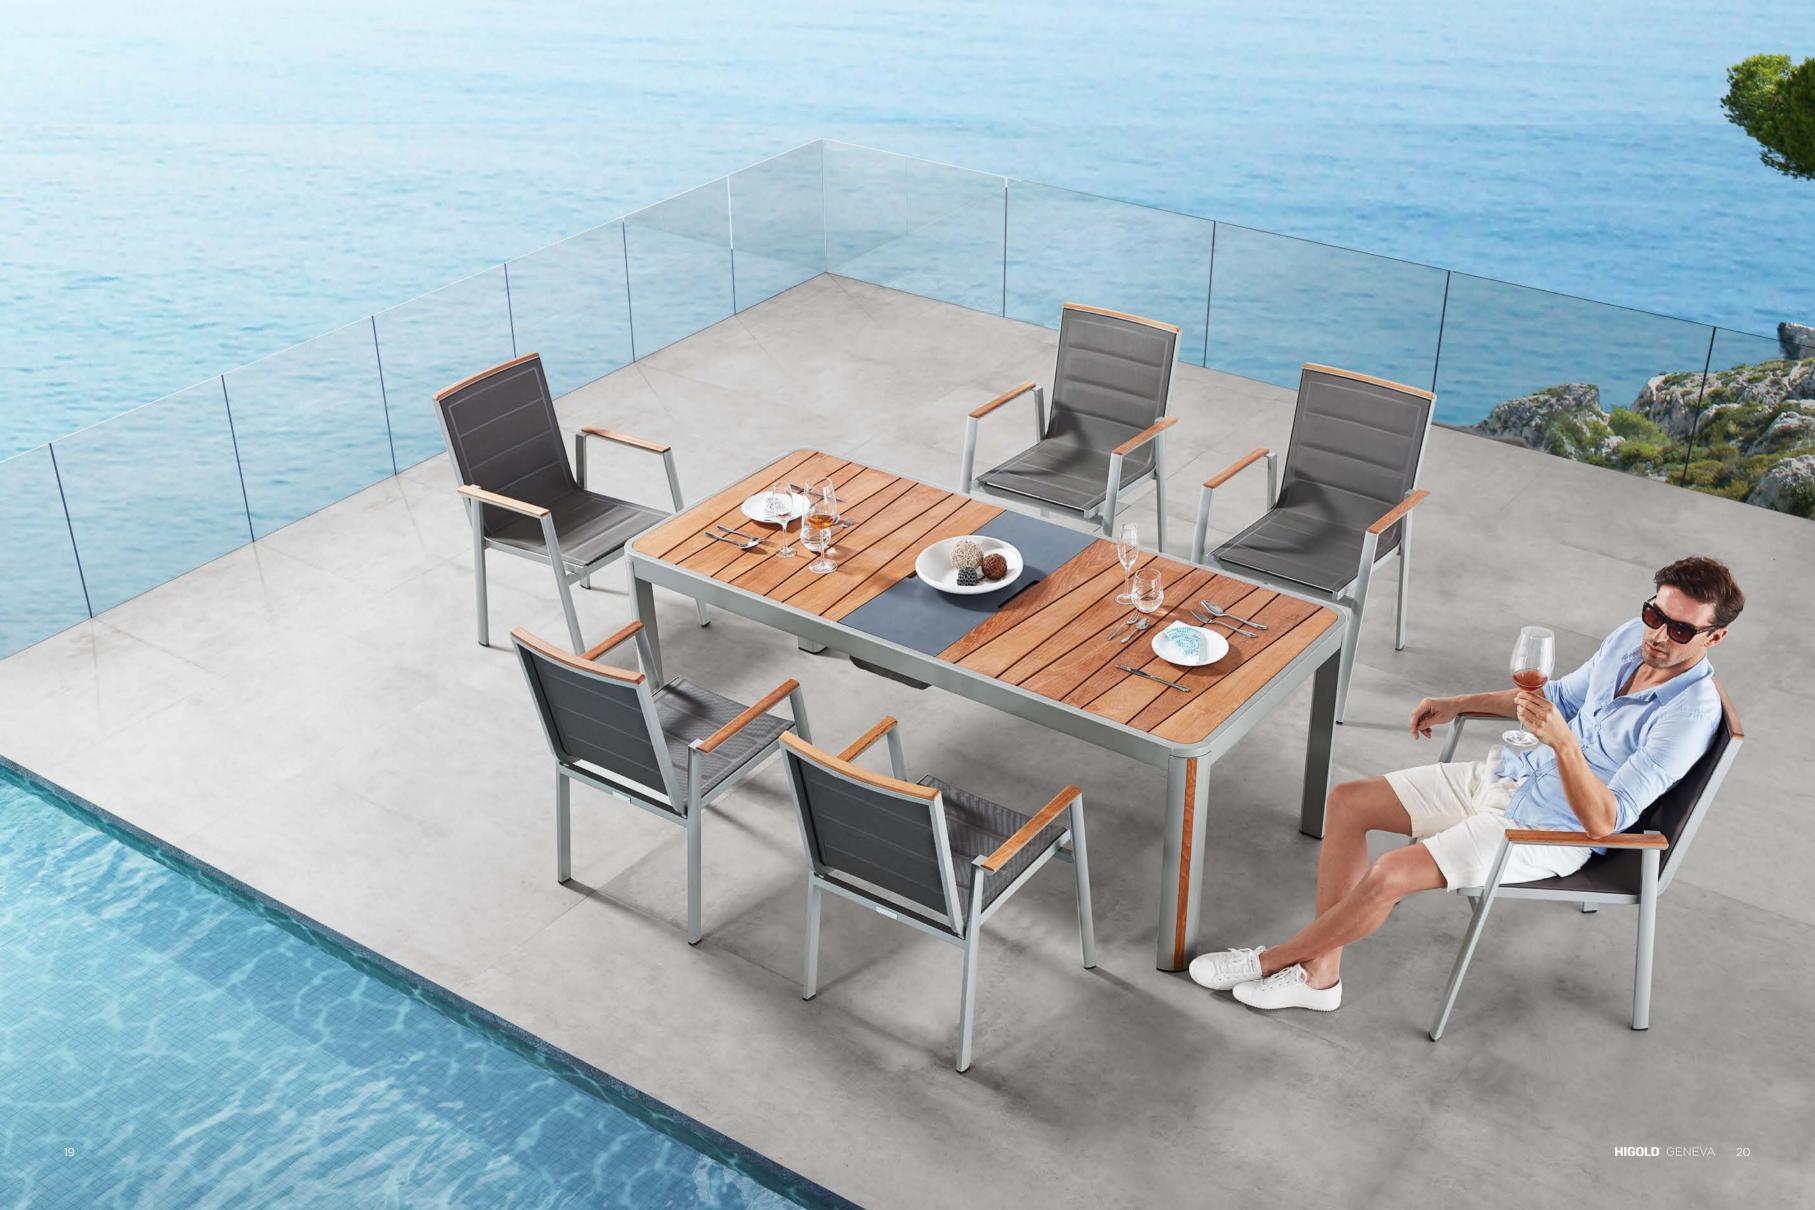

## OUTDOOR FURNITURE COLLECTION DESIGNED BY HIGOLD

The name"geneva" well defines the accuracy and the standard of building up this collection. The unique feature is the good combination and setting of three elements, textilene, aluminum with powdercoating and the teak. The teak has been perfectly inserted in the alum.slot of the legs. And the teak on the table top is not with regular shape, which gradually becomes narrow at the final part. The clean and exquisite finish at each corner requires very high technique. This collection also conveys a strong architectural feeling which could be very interested to designers.