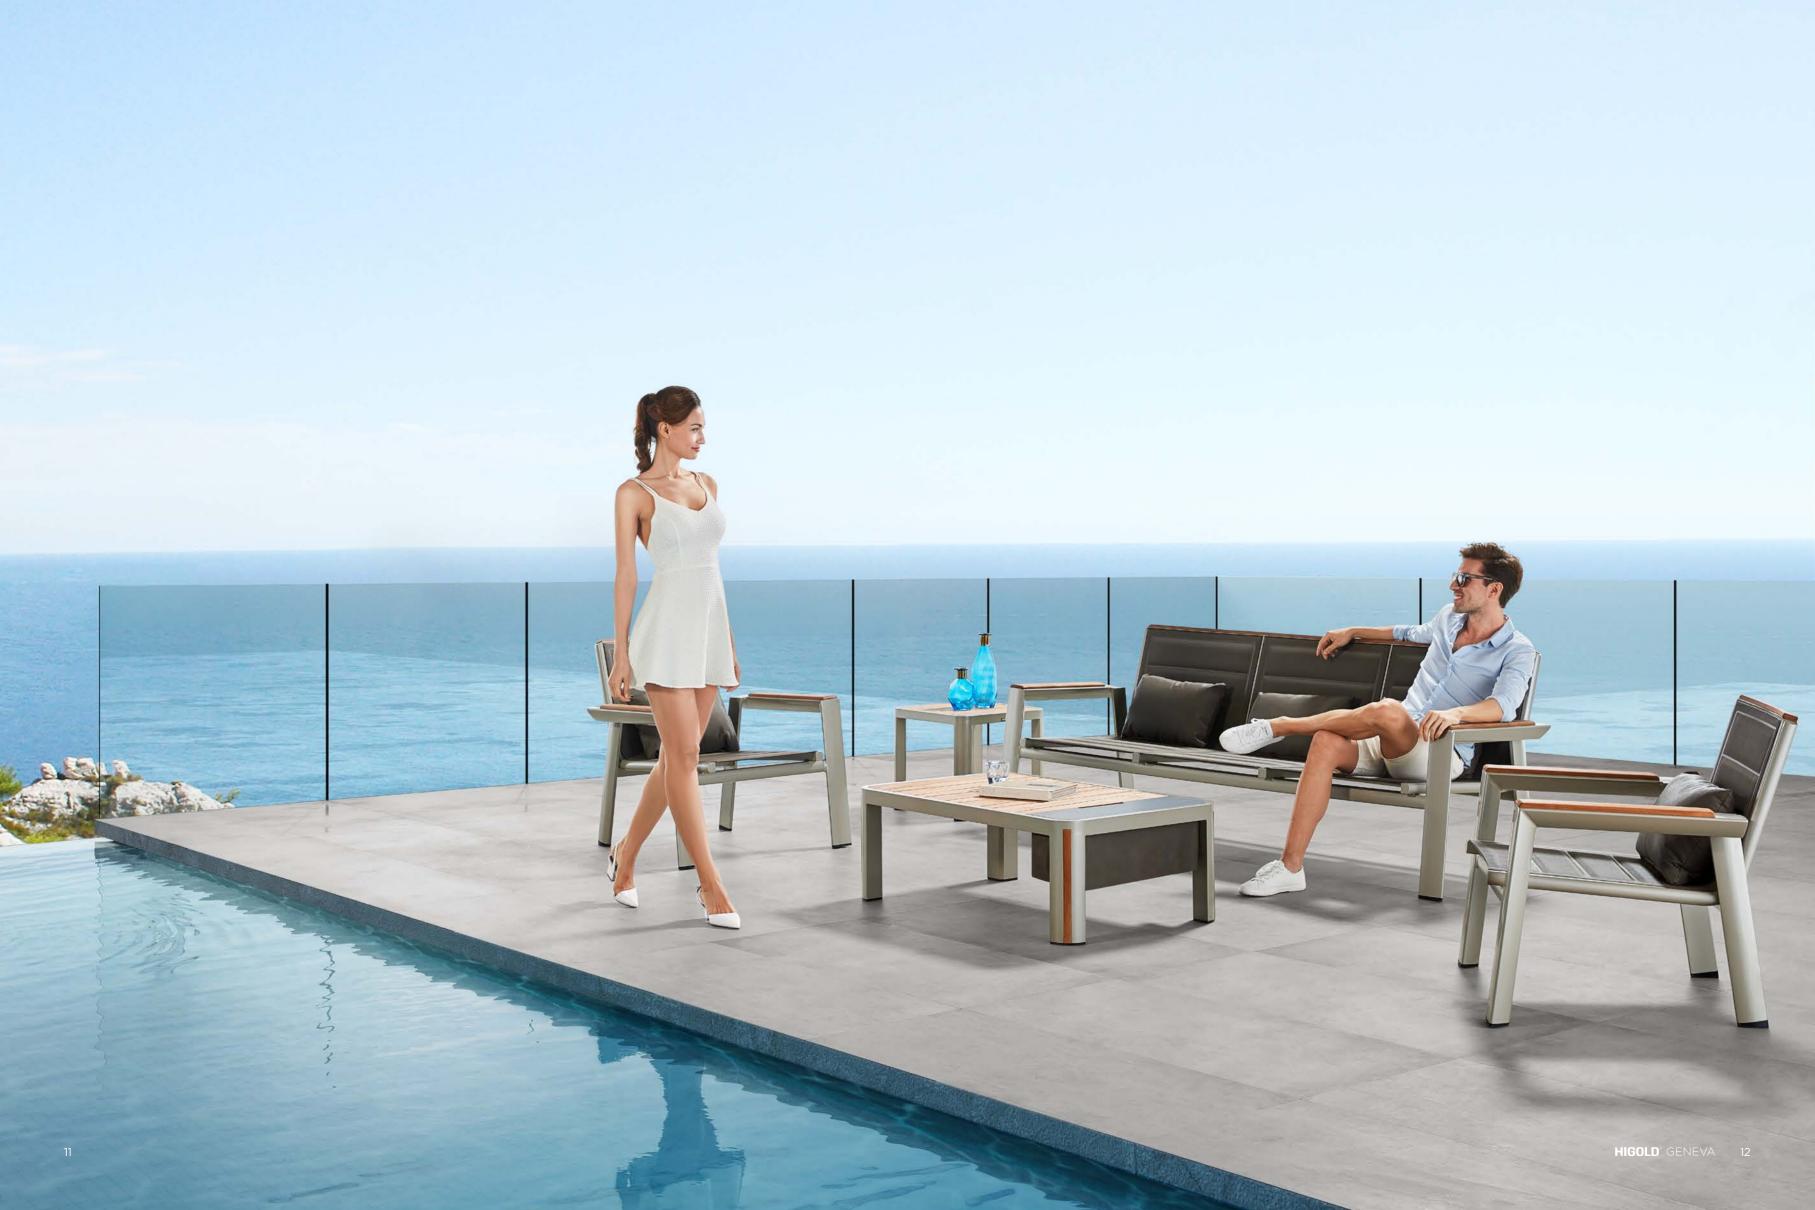

## OUTDOOR FURNITURE COLLECTION DESIGNED BY HIGOLD

The name"geneva" well defines the accuracy and the standard of building up this collection. The unique feature is the good combination and setting of three elements, textilene, aluminum with powdercoating and the teak. The teak has been perfectly inserted in the alum.slot of the legs. And the teak on the table top is not with regular shape, which gradually becomes narrow at the final part. The clean and exquisite finish at each corner requires very high technique. This collection also conveys a strong architectural feeling which could be very interested to designers.

A GOOD COMBINATION OF CHAMPAGNE METAL CONSTRUCTION AND TAUPE TEXTILENE CUSHIONS

A COLLISION OF GORGEOUSNESS AND CLASSICS CREATES DISTINCTIVE SPARK