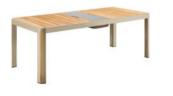

203181

Coffee Table Size: 700x1100x390mm

203111

Dining Chair Size: 680x620x900mm

203172

Dining Table Size: 900x900x740mm

203171

Dining Table

203175

Dining Table Size: 900x2800x740mm

203125

Swivel Sofa Size: 800x850x845mm