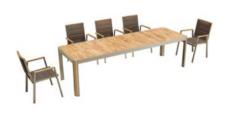

## OUTDOOR FURNITURE COLLECTION DESIGNED BY HIGOLD

The name"geneva" well defines the accuracy and the standard of building up this collection. The unique feature is the good combination and setting of three elements, textilene, aluminum with powdercoating and the teak. The teak has been perfectly inserted in the alum.slot of the legs. And the teak on the table top is not with regular shape, which gradually becomes narrow at the final part. The clean and exquisite finish at each corner requires very high technique. This collection also conveys a strong architectural feeling which could be very interested to designers.

203175

Dining Table Size: 900x2800x740mm

203125

Swivel Sofa Size: 800x850x845mm