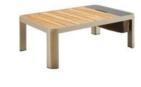

203181

Coffee Table Size: 700x1100x390mm

203111

Dining Chair Size: 680x620x900mm

203172

Dining Table Size: 900x900x740mm

203171

Dining Table