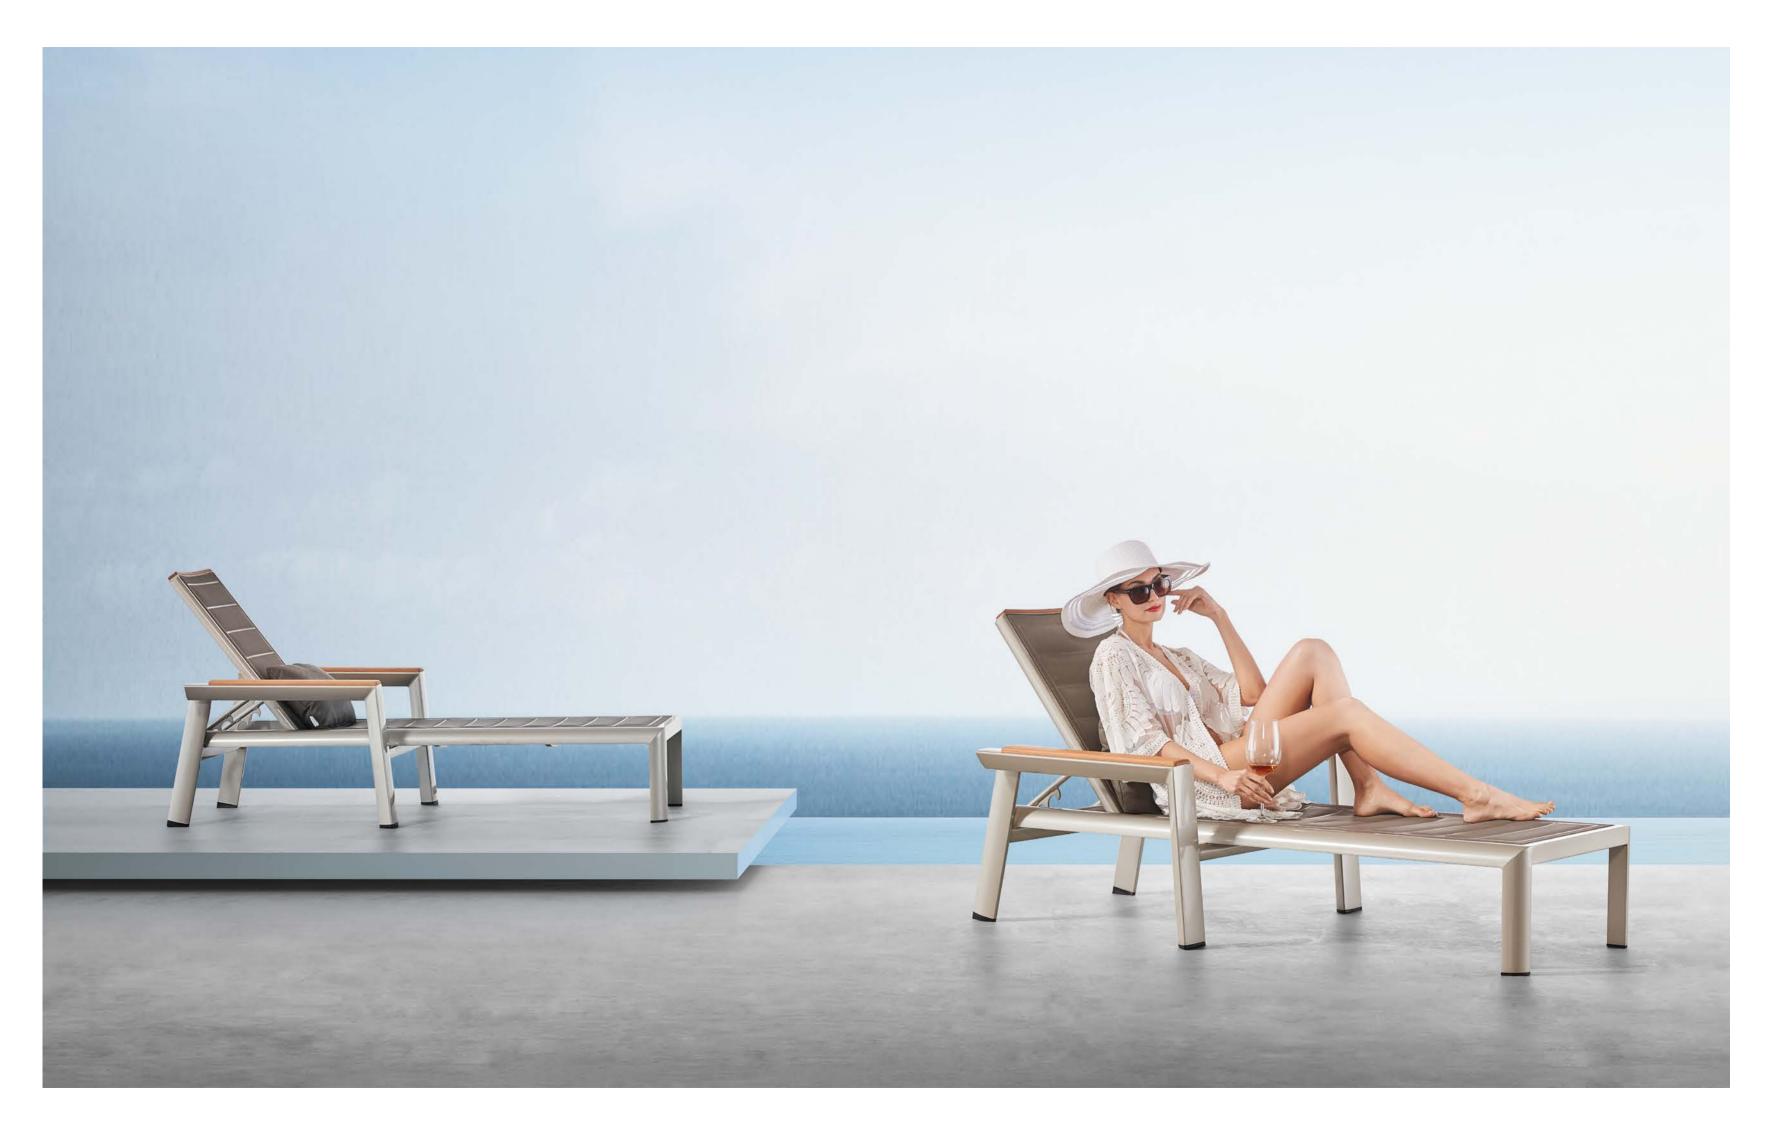

D

The name"geneva" well defines the accuracy and the standard of building up this collection. The unique feature is the good combination and setting of three elements, textilene, aluminum with powdercoating and the teak. The teak has been perfectly inserted in the alum.slot of the legs. And the teak on the table top is not with regular shape, which gradually becomes narrow at the final part. The clean and exquisite finish at each corner requires very high technique. This collection also conveys a strong architectural feeling which could be very interested to designers.



HIGOLD' GENEVA 06



A SPECIAL ARRANGEMENT OF THE WOOD SLATS AND WITH HIDDEN STORAGE BOX MAKES IT MORE PERSONALIZED AND REFRESHING



HIGOLD' GENEVA 10







A TRUE TOUCH OF THE NATURE AND EVERY DETAIL IS IMPECCABLE













A GOOD COMBINATION OF CHAMPAGNE METAL CONSTRUCTION AND TAUPE TEXTILENE CUSHIONS



A COLLISION OF GORGEOUSNESS AND CLASSICS CREATES DISTINCTIVE SPARK



### Outdoor Furniture Collection

GENEVA

203121

Single Sofa Size: 800x850x840mm



203131

Double Sofa Size: 800x1600x840mm



203141

Three-seater Sofa Size: 800x2230x840mm



203181

Coffee Table Size: 700x1100x390mm



203111

Dining Chair Size: 680x620x900mm



203172

Dining Table Size: 900x900x740mm



203171

Dining Table





203175

Dining Table Size: 900x2800x740mm



203125

Swivel Sofa Size: 800x850x845mm



#### 203161

Side Table





#### 203151

Lounge



#### Geneva Combinations





203130





2031310



2031300

2031340



2031320

2031330

25 HIGOLD° GENEVA 26