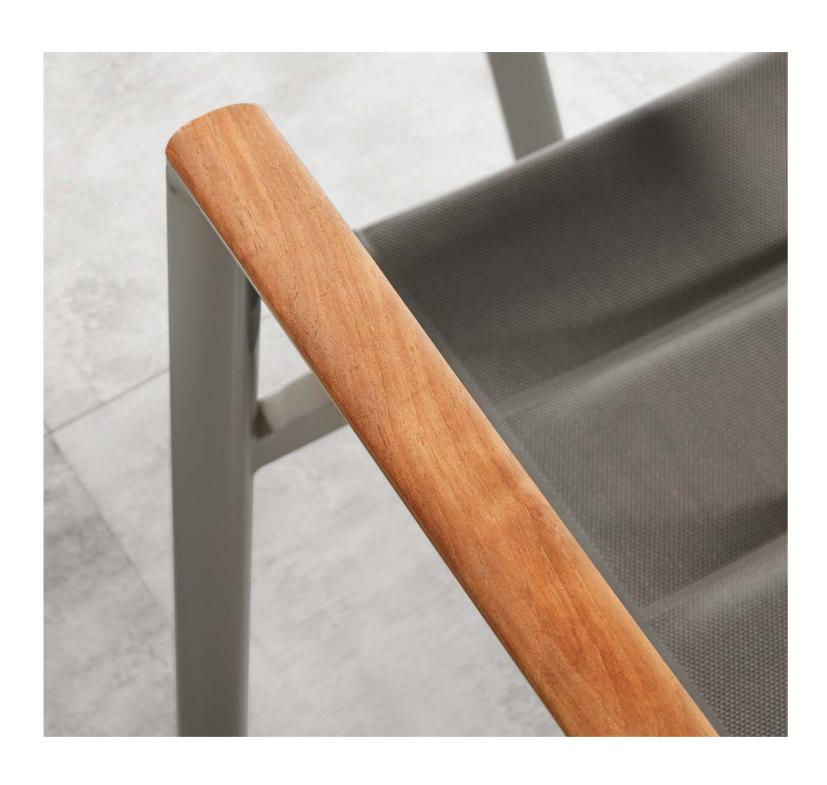

## OUTDOOR FURNITURE COLLECTION DESIGNED BY HIGOLD

The name"geneva" well defines the accuracy and the standard of building up this collection. The unique feature is the good combination and setting of three elements, textilene, aluminum with powdercoating and the teak. The teak has been perfectly inserted in the alum.slot of the legs. And the teak on the table top is not with regular shape, which gradually becomes narrow at the final part. The clean and exquisite finish at each corner requires very high technique. This collection also conveys a strong architectural feeling which could be very interested to designers.