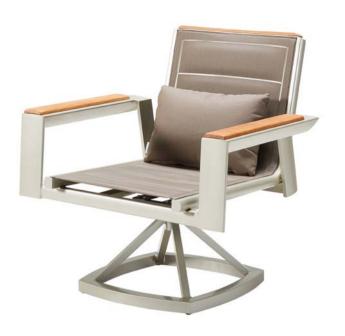

203175

Dining Table Size: 900x2800x740mm

203125

Swivel Sofa Size: 800x850x845mm