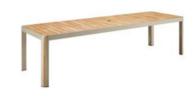

203181

Coffee Table Size: 700x1100x390mm

203111

Dining Chair Size: 680x620x900mm

203172

Dining Table Size: 900x900x740mm

203171

Dining Table

203175

Dining Table Size: 900x2800x740mm

203125

Swivel Sofa Size: 800x850x845mm