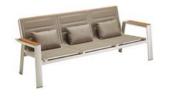

### Outdoor Furniture Collection

GENEVA

203121

Single Sofa Size: 800x850x840mm

203131

Double Sofa Size: 800x1600x840mm

203141

Three-seater Sofa Size: 800x2230x840mm