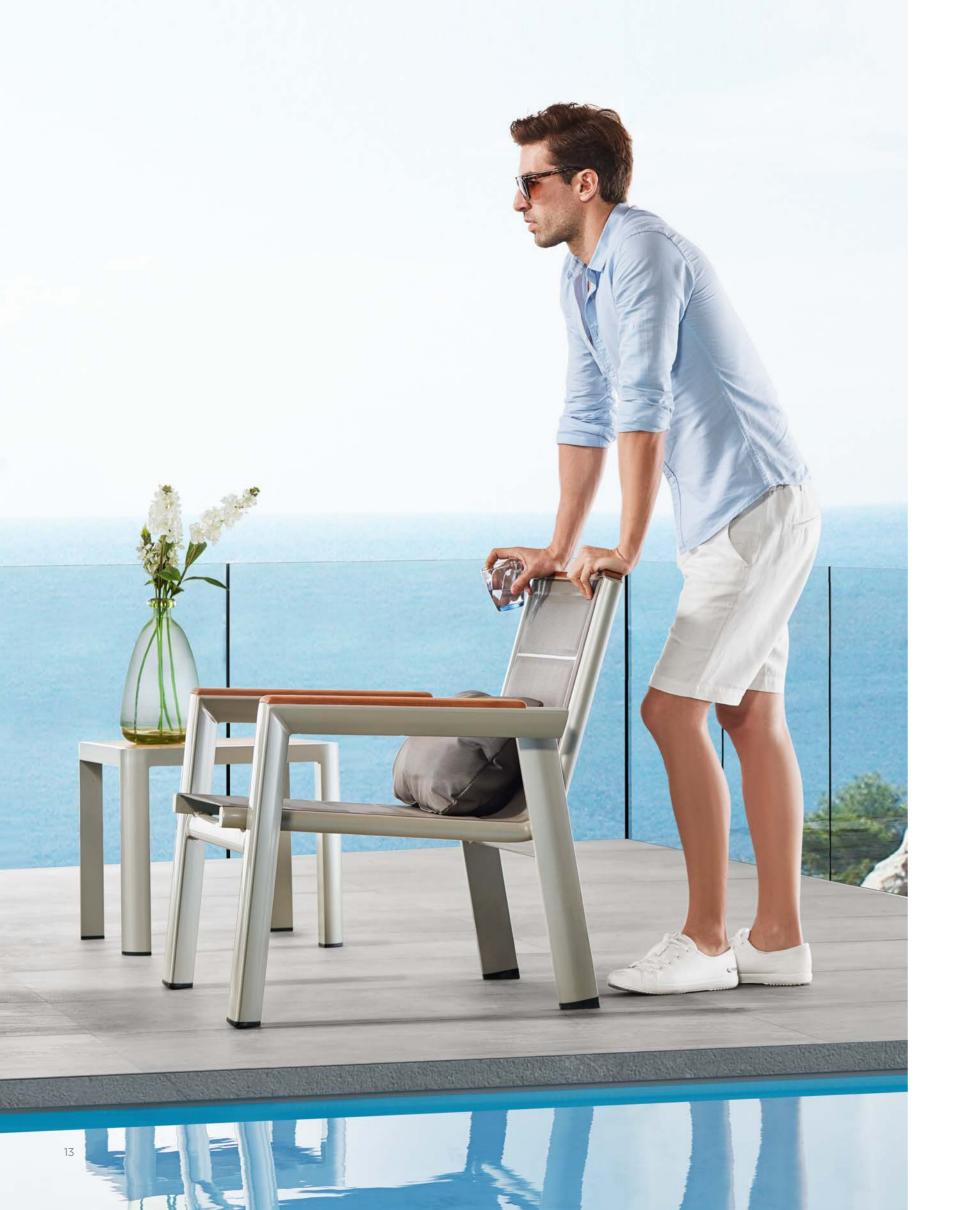

## OUTDOOR FURNITURE COLLECTION DESIGNED BY HIGOLD

The name"geneva" well defines the accuracy and the standard of building up this collection. The unique feature is the good combination and setting of three elements, textilene, aluminum with powdercoating and the teak. The teak has been perfectly inserted in the alum.slot of the legs. And the teak on the table top is not with regular shape, which gradually becomes narrow at the final part. The clean and exquisite finish at each corner requires very high technique. This collection also conveys a strong architectural feeling which could be very interested to designers.