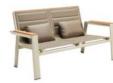

### Outdoor Furniture Collection

GENEVA

203121

Single Sofa Size: 800x850x840mm

203131

Double Sofa Size: 800x1600x840mm

203141

Three-seater Sofa Size: 800x2230x840mm