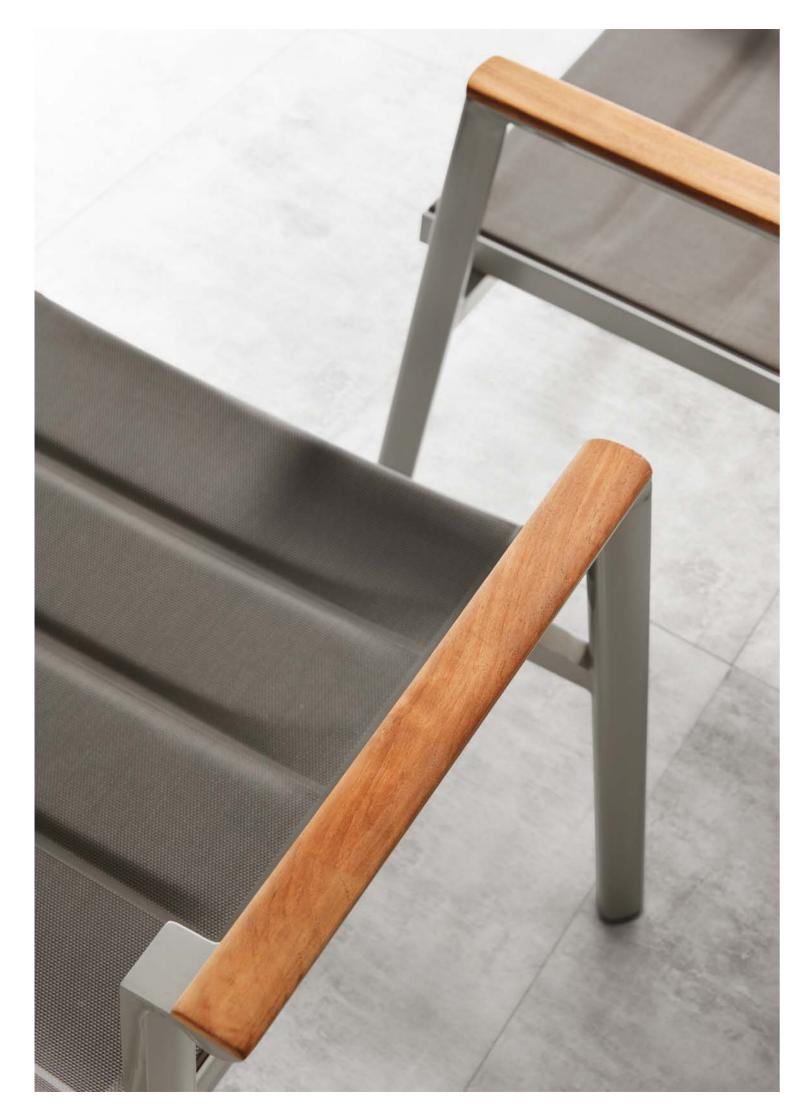

## OUTDOOR FURNITURE COLLECTION DESIGNED BY HIGOLD

The name"geneva" well defines the accuracy and the standard of building up this collection. The unique feature is the good combination and setting of three elements, textilene, aluminum with powdercoating and the teak. The teak has been perfectly inserted in the alum.slot of the legs. And the teak on the table top is not with regular shape, which gradually becomes narrow at the final part. The clean and exquisite finish at each corner requires very high technique. This collection also conveys a strong architectural feeling which could be very interested to designers.