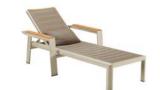

GEMENT OF THE WOOD SLATS AND WITH HIDDEN STORAGE BOX MAKES IT MORE PERSONALIZED AND REFRESHING



HIGOLD' GENEVA 10







A TRUE TOUCH OF THE NATURE AND EVERY DETAIL IS IMPECCABLE













A GOOD COMBINATION OF CHAMPAGNE METAL CONSTRUCTION AND TAUPE TEXTILENE CUSHIONS



A COLLISION OF GORGEOUSNESS AND CLASSICS CREATES DISTINCTIVE SPARK



### Outdoor Furniture Collection

GENEVA

203121

Single Sofa Size: 800x850x840mm



203131

Double Sofa Size: 800x1600x840mm



203141

Three-seater Sofa Size: 800x2230x840mm



203181

Coffee Table Size: 700x1100x390mm



203111

Dining Chair Size: 680x620x900mm



203172

Dining Table Size: 900x900x740mm



203171

Dining Table





203175

Dining Table Size: 900x2800x740mm



203125

Swivel Sofa Size: 800x850x845mm



#### 203161

Side Table





#### 203151

Lounge



#### Geneva Combinations





203130





2031310



2031300

2031340



2031320

2031330

25 HIGOLD° GENEVA 26