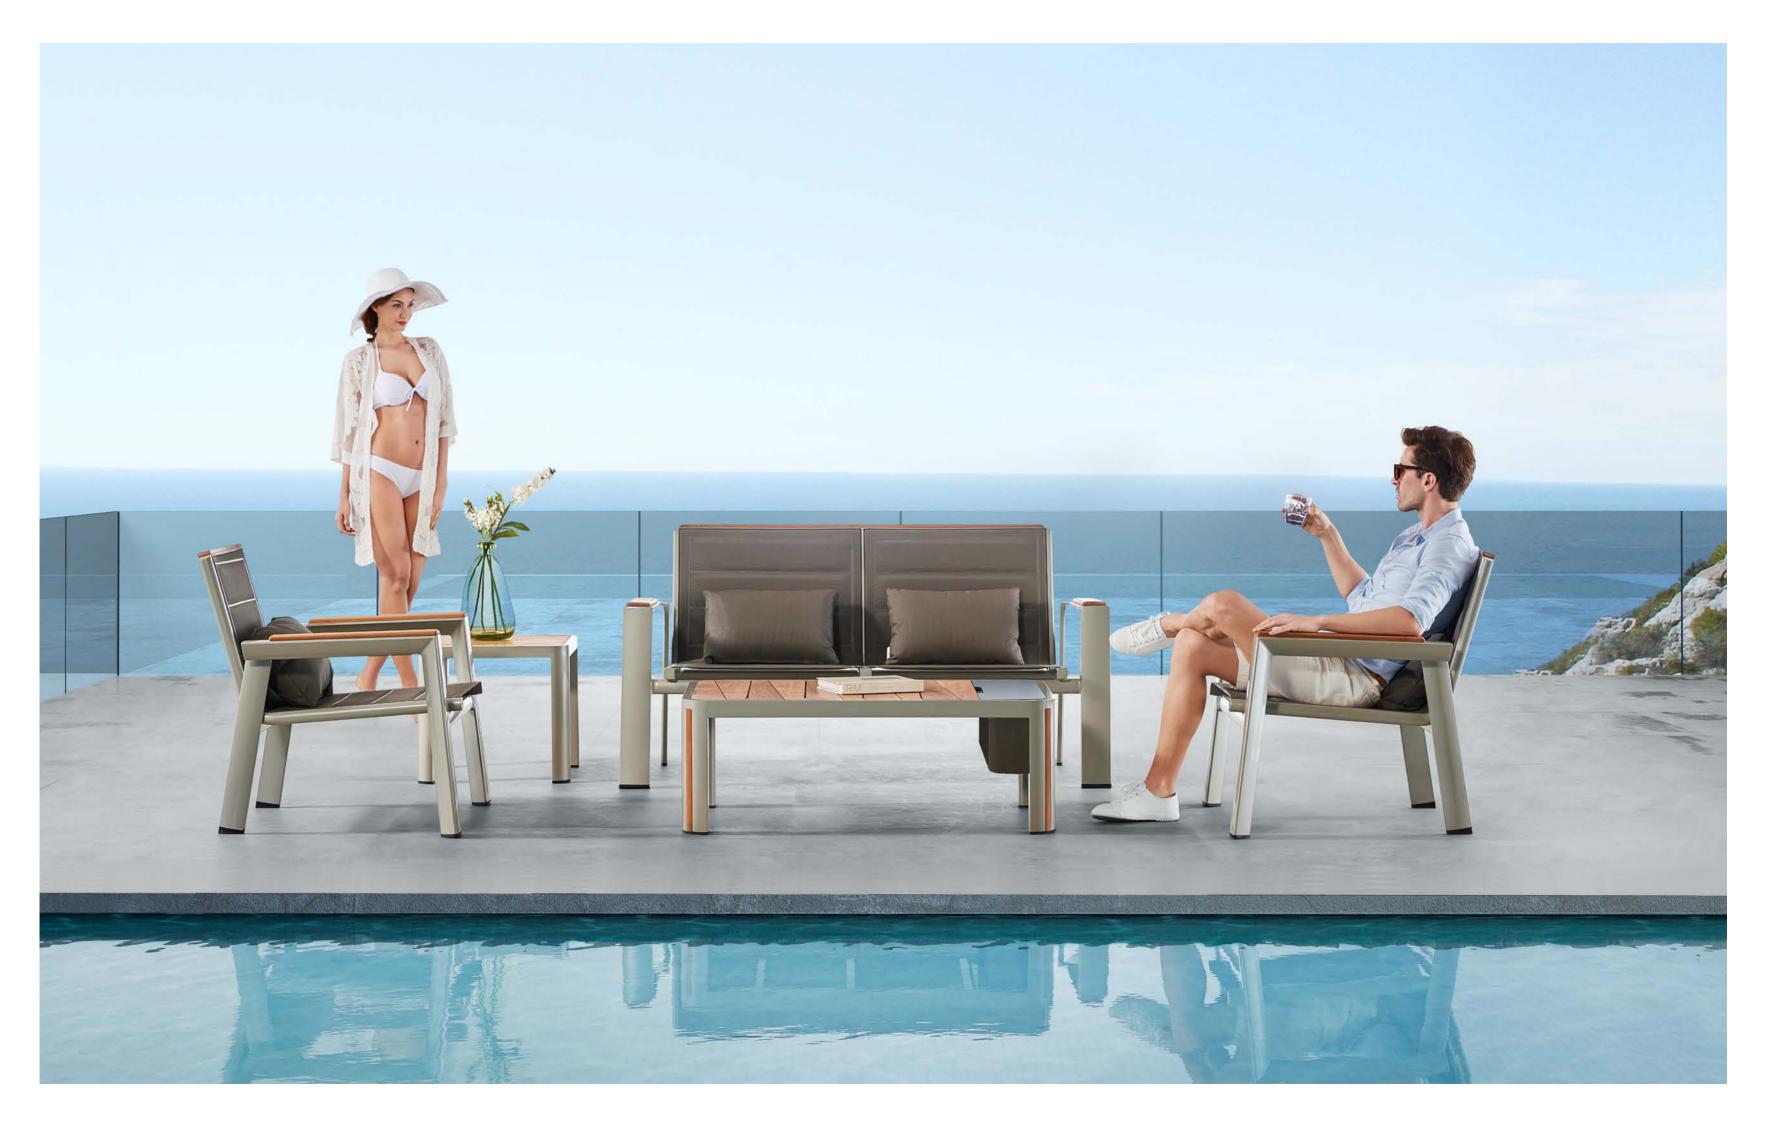

### Outdoor Furniture Collection

GENEVA

203121

Single Sofa Size: 800x850x840mm

203131

Double Sofa Size: 800x1600x840mm

203141

Three-seater Sofa Size: 800x2230x840mm