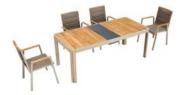

## OUTDOOR FURNITURE COLLECTION DESIGNED BY HIGOLD

The name"geneva" well defines the accuracy and the standard of building up this collection. The unique feature is the good combination and setting of three elements, textilene, aluminum with powdercoating and the teak. The teak has been perfectly inserted in the alum.slot of the legs. And the teak on the table top is not with regular shape, which gradually becomes narrow at the final part. The clean and exquisite finish at each corner requires very high technique. This collection also conveys a strong architectural feeling which could be very interested to designers.

203181

Coffee Table Size: 700x1100x390mm

203111

Dining Chair Size: 680x620x900mm

203172

Dining Table Size: 900x900x740mm

203171

Dining Table

203175

Dining Table Size: 900x2800x740mm

203125

Swivel Sofa Size: 800x850x845mm