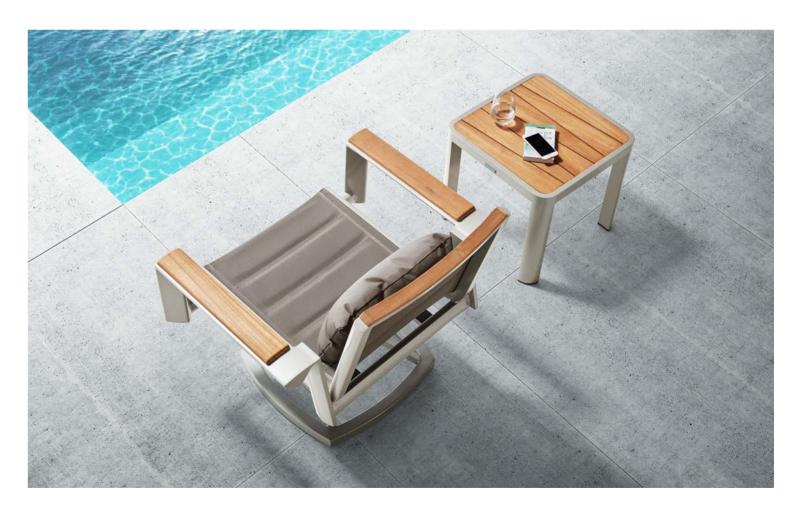

203175

Dining Table Size: 900x2800x740mm

203125

Swivel Sofa Size: 800x850x845mm

#### 203161

Side Table