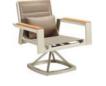

GENEVA 06



A SPECIAL ARRANGEMENT OF THE WOOD SLATS AND WITH HIDDEN STORAGE BOX MAKES IT MORE PERSONALIZED AND REFRESHING



HIGOLD' GENEVA 10







A TRUE TOUCH OF THE NATURE AND EVERY DETAIL IS IMPECCABLE













A GOOD COMBINATION OF CHAMPAGNE METAL CONSTRUCTION AND TAUPE TEXTILENE CUSHIONS



A COLLISION OF GORGEOUSNESS AND CLASSICS CREATES DISTINCTIVE SPARK



### Outdoor Furniture Collection

GENEVA

203121

Single Sofa Size: 800x850x840mm



203131

Double Sofa Size: 800x1600x840mm



203141

Three-seater Sofa Size: 800x2230x840mm



203181

Coffee Table Size: 700x1100x390mm



203111

Dining Chair Size: 680x620x900mm



203172

Dining Table Size: 900x900x740mm



203171

Dining Table





203175

Dining Table Size: 900x2800x740mm



203125

Swivel Sofa Size: 800x850x845mm



#### 203161

Side Table





#### 203151

Lounge



#### Geneva Combinations





203130





2031310



2031300

2031340



2031320

2031330

25 HIGOLD° GENEVA 26