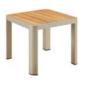

S AND WITH HIDDEN STORAGE BOX MAKES IT MORE PERSONALIZED AND REFRESHING



HIGOLD' GENEVA 10







A TRUE TOUCH OF THE NATURE AND EVERY DETAIL IS IMPECCABLE













A GOOD COMBINATION OF CHAMPAGNE METAL CONSTRUCTION AND TAUPE TEXTILENE CUSHIONS



A COLLISION OF GORGEOUSNESS AND CLASSICS CREATES DISTINCTIVE SPARK



### Outdoor Furniture Collection

GENEVA

203121

Single Sofa Size: 800x850x840mm



203131

Double Sofa Size: 800x1600x840mm



203141

Three-seater Sofa Size: 800x2230x840mm



203181

Coffee Table Size: 700x1100x390mm



203111

Dining Chair Size: 680x620x900mm



203172

Dining Table Size: 900x900x740mm



203171

Dining Table





203175

Dining Table Size: 900x2800x740mm



203125

Swivel Sofa Size: 800x850x845mm



#### 203161

Side Table





#### 203151

Lounge



#### Geneva Combinations





203130





2031310



2031300

2031340



2031320

2031330

25 HIGOLD° GENEVA 26