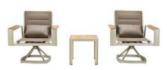

HIGOLD' GENEVA 10







A TRUE TOUCH OF THE NATURE AND EVERY DETAIL IS IMPECCABLE













A GOOD COMBINATION OF CHAMPAGNE METAL CONSTRUCTION AND TAUPE TEXTILENE CUSHIONS



A COLLISION OF GORGEOUSNESS AND CLASSICS CREATES DISTINCTIVE SPARK



### Outdoor Furniture Collection

GENEVA

203121

Single Sofa Size: 800x850x840mm



203131

Double Sofa Size: 800x1600x840mm



203141

Three-seater Sofa Size: 800x2230x840mm



203181

Coffee Table Size: 700x1100x390mm



203111

Dining Chair Size: 680x620x900mm



203172

Dining Table Size: 900x900x740mm



203171

Dining Table





203175

Dining Table Size: 900x2800x740mm



203125

Swivel Sofa Size: 800x850x845mm



#### 203161

Side Table





#### 203151

Lounge



#### Geneva Combinations





203130





2031310



2031300

2031340



2031320

2031330

25 HIGOLD° GENEVA 26