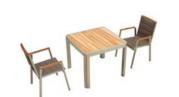

## OUTDOOR FURNITURE COLLECTION DESIGNED BY HIGOLD

The name"geneva" well defines the accuracy and the standard of building up this collection. The unique feature is the good combination and setting of three elements, textilene, aluminum with powdercoating and the teak. The teak has been perfectly inserted in the alum.slot of the legs. And the teak on the table top is not with regular shape, which gradually becomes narrow at the final part. The clean and exquisite finish at each corner requires very high technique. This collection also conveys a strong architectural feeling which could be very interested to designers.

203181

Coffee Table Size: 700x1100x390mm

203111

Dining Chair Size: 680x620x900mm

203172

Dining Table Size: 900x900x740mm

203171

Dining Table