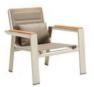

tly inserted in the alum.slot of the legs. And the teak on the table top is not with regular shape, which gradually becomes narrow at the final part. The clean and exquisite finish at each corner requires very high technique. This collection also conveys a strong architectural feeling which could be very interested to designers.



HIGOLD' GENEVA 06



A SPECIAL ARRANGEMENT OF THE WOOD SLATS AND WITH HIDDEN STORAGE BOX MAKES IT MORE PERSONALIZED AND REFRESHING



HIGOLD' GENEVA 10







A TRUE TOUCH OF THE NATURE AND EVERY DETAIL IS IMPECCABLE













A GOOD COMBINATION OF CHAMPAGNE METAL CONSTRUCTION AND TAUPE TEXTILENE CUSHIONS



A COLLISION OF GORGEOUSNESS AND CLASSICS CREATES DISTINCTIVE SPARK



### Outdoor Furniture Collection

GENEVA

203121

Single Sofa Size: 800x850x840mm



203131

Double Sofa Size: 800x1600x840mm



203141

Three-seater Sofa Size: 800x2230x840mm



203181

Coffee Table Size: 700x1100x390mm



203111

Dining Chair Size: 680x620x900mm



203172

Dining Table Size: 900x900x740mm



203171

Dining Table





203175

Dining Table Size: 900x2800x740mm



203125

Swivel Sofa Size: 800x850x845mm



#### 203161

Side Table





#### 203151

Lounge



#### Geneva Combinations





203130





2031310



2031300

2031340



2031320

2031330

25 HIGOLD° GENEVA 26