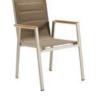

203181

Coffee Table Size: 700x1100x390mm

203111

Dining Chair Size: 680x620x900mm

203172

Dining Table Size: 900x900x740mm

203171

Dining Table