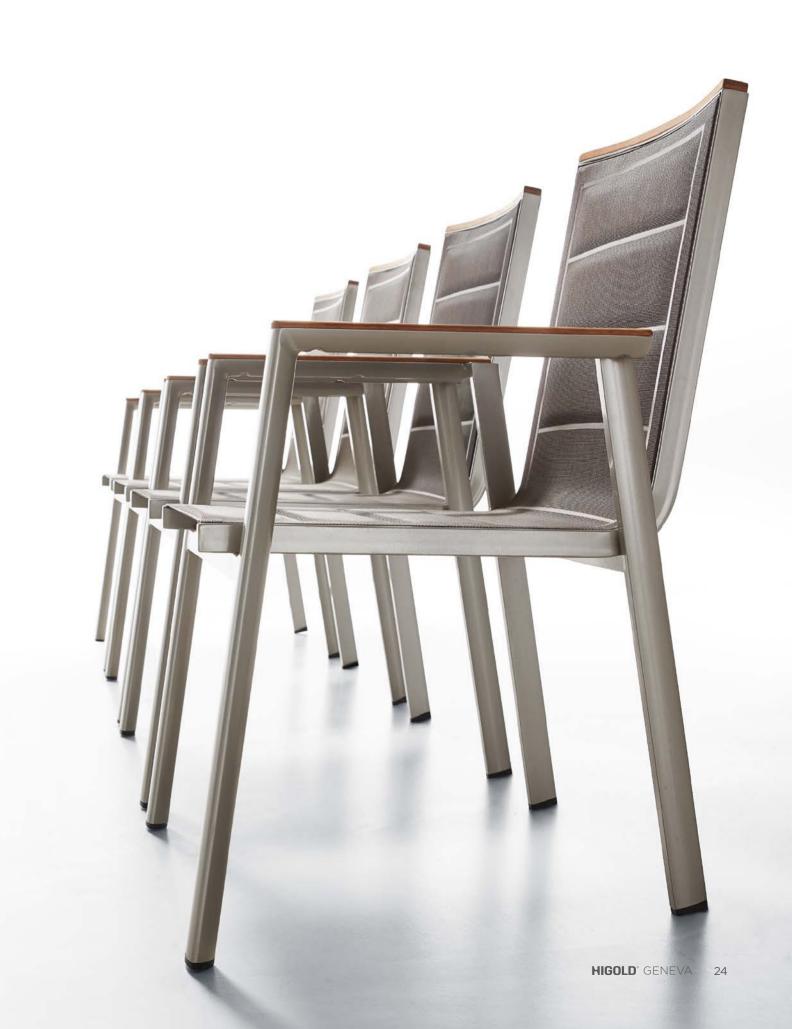

## OUTDOOR FURNITURE COLLECTION DESIGNED BY HIGOLD

The name"geneva" well defines the accuracy and the standard of building up this collection. The unique feature is the good combination and setting of three elements, textilene, aluminum with powdercoating and the teak. The teak has been perfectly inserted in the alum.slot of the legs. And the teak on the table top is not with regular shape, which gradually becomes narrow at the final part. The clean and exquisite finish at each corner requires very high technique. This collection also conveys a strong architectural feeling which could be very interested to designers.

203181

Coffee Table Size: 700x1100x390mm

203111

Dining Chair Size: 680x620x900mm

203172

Dining Table Size: 900x900x740mm

203171

Dining Table