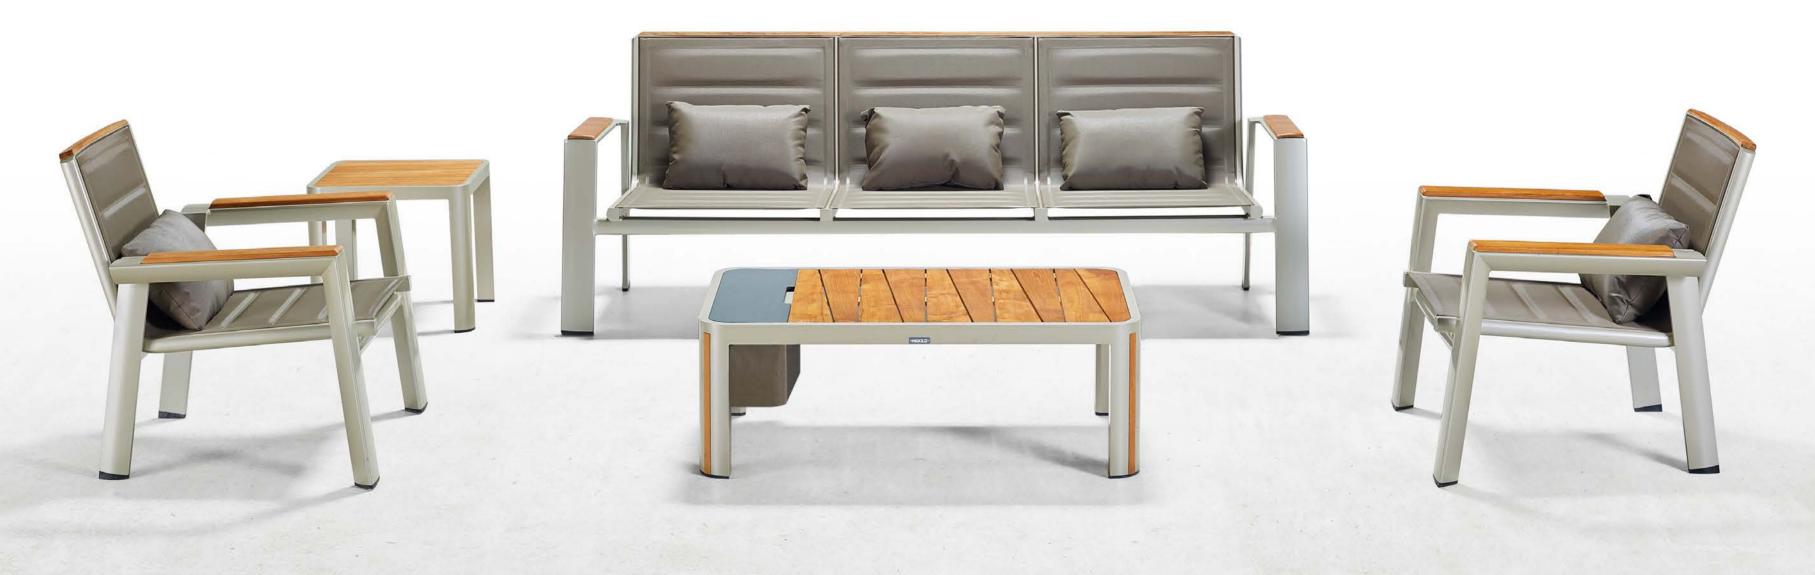

### Outdoor Furniture Collection

GENEVA

203121

Single Sofa Size: 800x850x840mm

203131

Double Sofa Size: 800x1600x840mm

203141

Three-seater Sofa Size: 800x2230x840mm

203181

Coffee Table Size: 700x1100x390mm

203111

Dining Chair Size: 680x620x900mm

203172

Dining Table Size: 900x900x740mm

203171

Dining Table

#### 203161

Side Table

#### 203151

Lounge