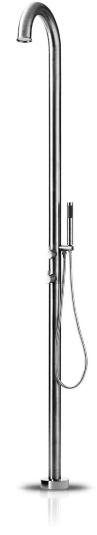

## JEE-O original shower O2TH specifications





Note: UV radiation and extreme temperature can affect the color and structure of the JEE-O original surface.



100-6310 (brushed) Article code:

**100-6311** (polished)

Stainless Steel r304 Material: Cartridge:

Hain-Yo ceramic diverter mechanism Sedal Mixing mechanism (thermostatic)

Cleaning:

JEE-O protect nylon<sup>(out)</sup>/epdm<sup>(in)</sup> flexhose with brass swivel Connection:

Flexhose: 150 cm length

Flow  $^{at \ water \ of \ 38^{\circ}C\ /100,4^{\circ}F}$ : 12I /3.2 gal p/m at 3bar presure

Dimension package: L 158 x W 18 W 54 x H 21 cm

13.2 kg / 29.1 lbs 2.0 kg / 4.4 lbs Total weight: Package weight:

Placing on a water-tight floor

2 year warranty

HS code: 84818011900