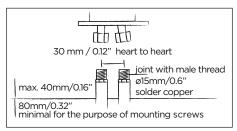

## JEE-O original shower O2TH specifications





Note: UV radiation and extreme temperature can affect the color and structure of the JEE-O original surface.



100-6310 (brushed) Article code:

**100-6311** (polished)

Stainless Steel r304 Material: Cartridge:

Hain-Yo ceramic diverter mechanism Sedal Mixing mechanism (thermostatic)

Cleaning:

JEE-O protect nylon<sup>(out)</sup>/epdm<sup>(in)</sup> flexhose with brass swivel Connection:

Flexhose: 150 cm length

Flow  $^{at \ water \ of \ 38^{\circ}C\ /100,4^{\circ}F}$ : 12I /3.2 gal p/m at 3bar presure

Dimension package: L 158 x W 18 W 54 x H 21 cm

13.2 kg / 29.1 lbs 2.0 kg / 4.4 lbs Total weight: Package weight:

Placing on a water-tight floor

2 year warranty

HS code: 84818011900