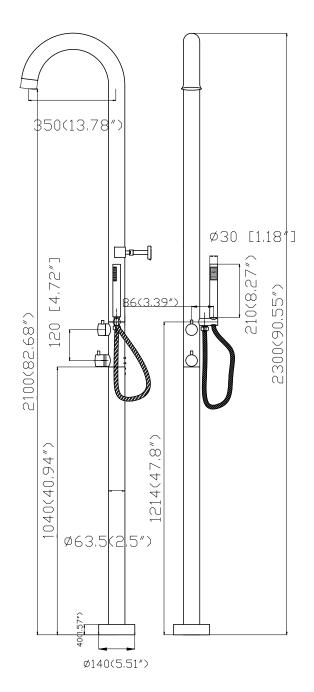

Flexhose: 150 cm length

Flow  $^{at \ water \ of \ 38^{\circ}C\ /100,4^{\circ}F}$ : 12I /3.2 gal p/m at 3bar presure

Dimension package: L 158 x W 18 W 54 x H 21 cm

13.2 kg / 29.1 lbs 2.0 kg / 4.4 lbs Total weight: Package weight: