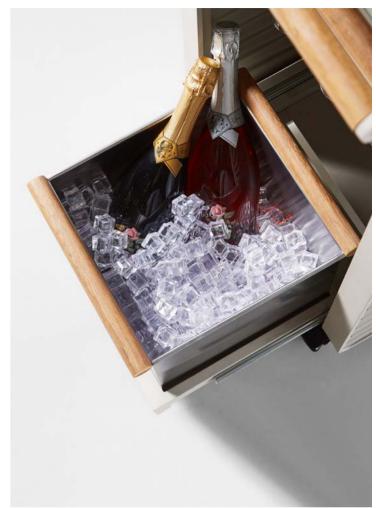

### AIRPORT TROLLEY

The design of the 'AIRPORT' service-trolley from HIGOLD is based on the robust and versatile function of airline- trolleys. The structure of this container is epoxy - coated aluminum with a yacht teak deck. Glasses and bottles are stored in telescopic drawers and ice-cooled drinks remain fresh in the stainless-steel container. Swivel castors ensure mobility and the built-in locking ensures a firm stand. The AIRPORT trolley is multifunctional, like its raw-model. This practical container offers an additional work surface in the kitchen as well as in gardens and on terraces. On its teak work-top, cocktails can be mixed in style, but also an espresso machine, or BBQ-grills can be operated perfectly here.