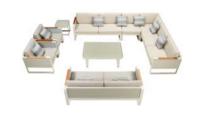

ofa

203626

Single Sofa Size: 790x805x675mm



203682

203636

Size: 790x1800x675mm

Coffee Table Size: 1200x800x410mm





203662

Side Table

Size: 500x500x450mm

203601 Middle Sofa Size: 790x680x685mm



203623

Middle Corner Sofa Size: 790x790x685mm



203622

Left Corner Sofa Size: 790x1740x685mm



203624

Right Corner Sofa Size: 790x1740x685mm



203616

Dining Chair Size: 580x615x730mm



### 203674

Dining Table Size: 2000x1005x760mm





Dining Table

Size: 1000x1000x750mm

203673



203697

Dining Car Size: 765x400x880mm





### 203693

Bar Chair Size: 590x530x1030mm



### 203695

Bar Chair Size: 590x650x1030mm



203694 Bar Table Size: 1940x600x1060mm



### 203651

Lounge Size: 2000x770x950mm



### 203662

Side Table

Size: 500x500x450mm



### Airport Combinations