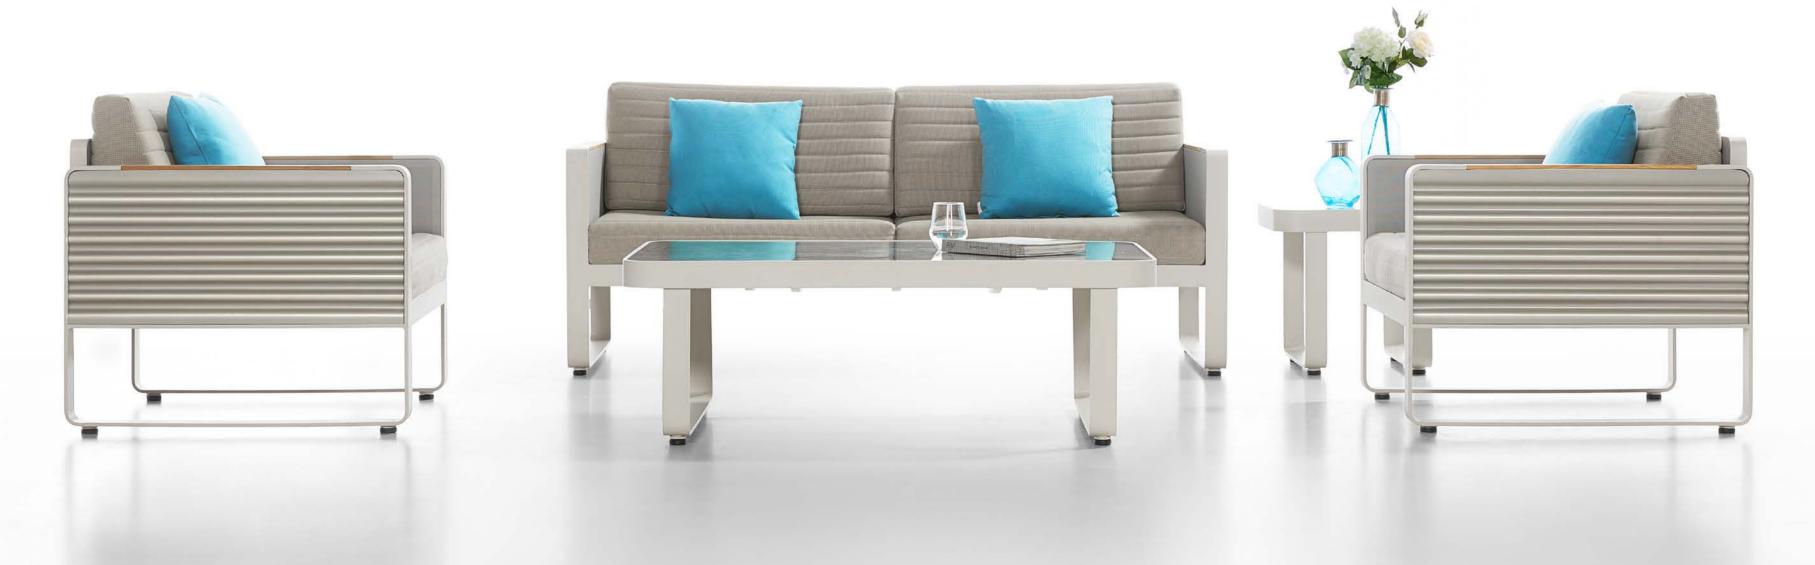

### Outdoor Furniture Collection

AIRPORT

Double Sofa

203626

Single Sofa Size: 790x805x675mm

203682

203636

Size: 790x1800x675mm

Coffee Table Size: 1200x800x410mm

203662

Side Table

Size: 500x500x450mm

203601 Middle Sofa Size: 790x680x685mm

203623

Middle Corner Sofa Size: 790x790x685mm

203622

Left Corner Sofa Size: 790x1740x685mm

203624

Right Corner Sofa Size: 790x1740x685mm

203616

Dining Chair Size: 580x615x730mm