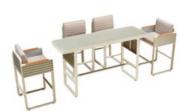

### 203674

Dining Table Size: 2000x1005x760mm

Dining Table

Size: 1000x1000x750mm

203673

203697

Dining Car Size: 765x400x880mm

### 203693

Bar Chair Size: 590x530x1030mm

### 203695

Bar Chair Size: 590x650x1030mm

203694 Bar Table Size: 1940x600x1060mm