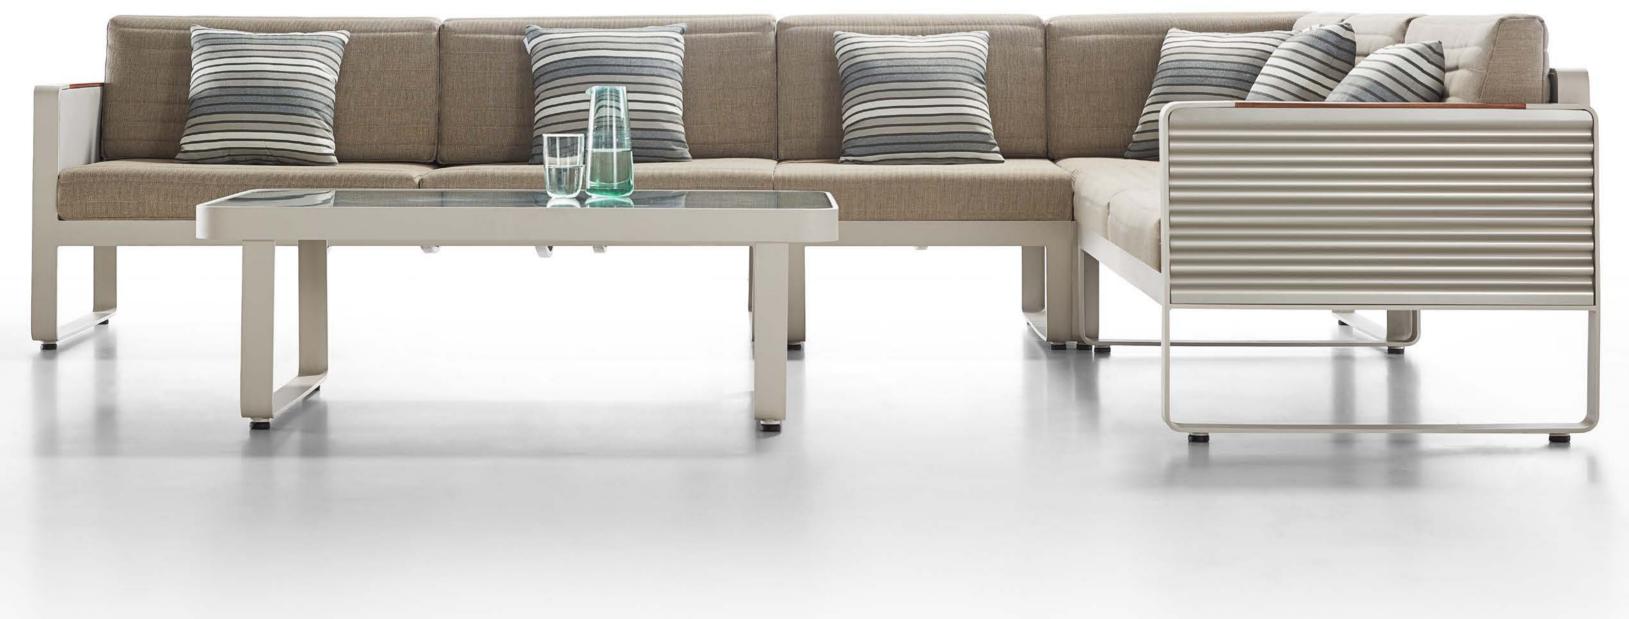

### **AIRPORT**

DESIGNED BY NICOLAS THOMKINS

AIRPORT collection is made of bend-extruded T Profile and corrugated sheet-metals (CSM) that was used by the Junkers Airplane Company of Dessau as the most suitable material to build the first and biggest fleet commercially-used planes. Corrugated sheet-metal (CSM ) made of steel or aluminum has been known and mass produced all over the world to cover walls and roofs for any kind of domestically or commerciallyused buildings. The corrugation in various proportions is the synonymous for longevity and a never-aging esthetic appearance, CSM is most versatile and cost-effective, production is simple and the applications are boundless. It's typical wave design that has also become the standard appearance for durable high-end travel luggage. Corrugated metal sheets are inserted into flatmetal frames like pictures. By adopting architectural proportions and elements, the Higold 'Airport' outdoor collection can be imbedded in public environments as well as in private gardens and on the terraces.

CORRUGATED METAL SHEETS ARE INSERTED INTO FLAT-METAL FRAMES, WHICH HELPS TO ACHIEVE A REASONABLY FUNCTIONAL AND STRUCTURAL UNITY.

07 **Higold** Airport 08

THE SEAT PANEL IS CONVENTIONAL WITH TEXTILES FOR COMFORT AND THE CUSHIONS FOLLOWING THE CORRUGATED STYLE HELP THE BODY TO BREATHE AND RELAX

A PERFECT COMBINATION OF METAL AND WOOD BY INSTALLING WOOD SLATS ONTO THE METAL ARMRESTS TO DECORATE, WHICH LOOKS SIMPLE BUT VERY LUXURIOUS