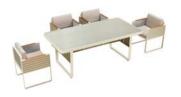

### 203674

Dining Table Size: 2000x1005x760mm

Dining Table

Size: 1000x1000x750mm

203673

203697

Dining Car Size: 765x400x880mm

### 203651

Lounge Size: 2000x770x950mm