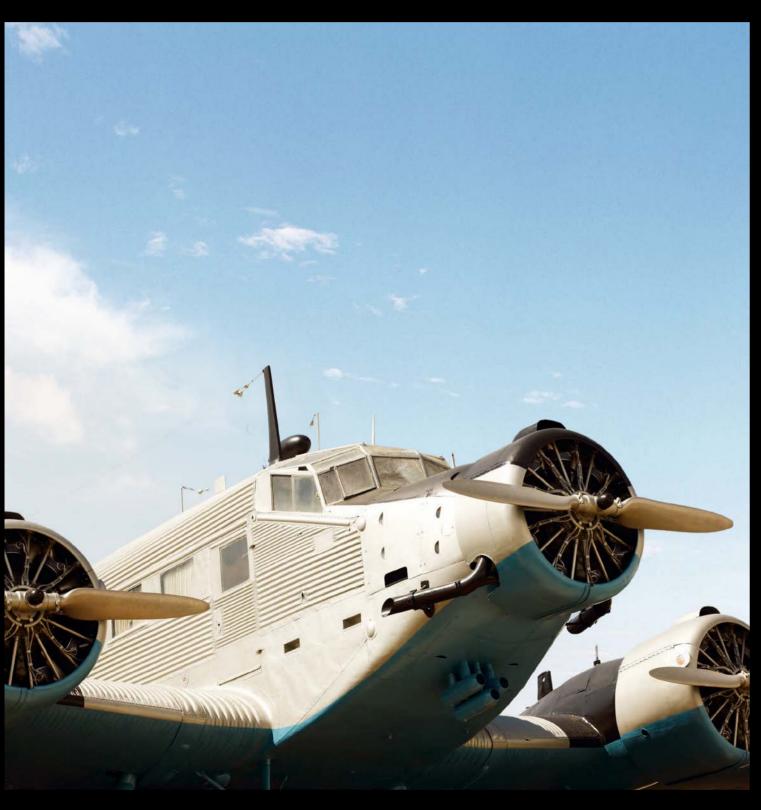

### **AIRPORT**

DESIGNED BY NICOLAS THOMKINS

AIRPORT collection is made of bend-extruded T Profile and corrugated sheet-metals (CSM) that was used by the Junkers Airplane Company of Dessau as the most suitable material to build the first and biggest fleet commercially-used planes. Corrugated sheet-metal (CSM ) made of steel or aluminum has been known and mass produced all over the world to cover walls and roofs for any kind of domestically or commerciallyused buildings. The corrugation in various proportions is the synonymous for longevity and a never-aging esthetic appearance, CSM is most versatile and cost-effective, production is simple and the applications are boundless. It's typical wave design that has also become the standard appearance for durable high-end travel luggage. Corrugated metal sheets are inserted into flatmetal frames like pictures. By adopting architectural proportions and elements, the Higold 'Airport' outdoor collection can be imbedded in public environments as well as in private gardens and on the terraces.