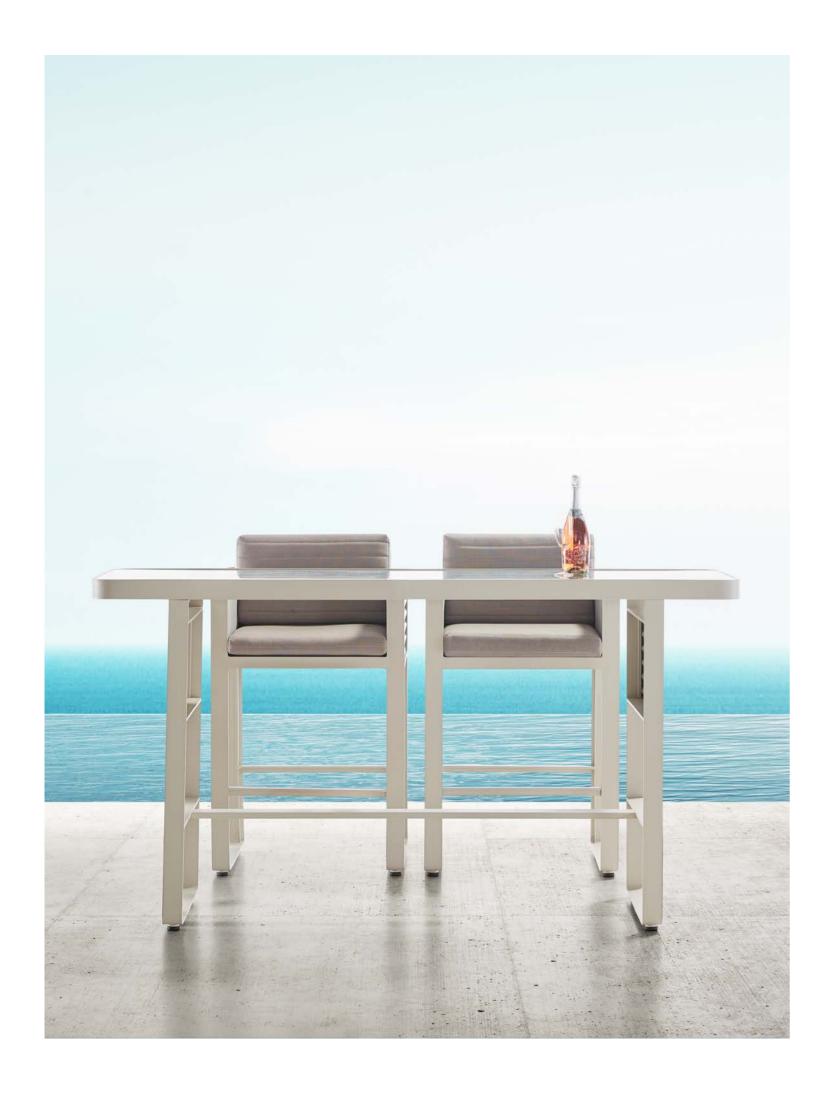

### 203695

Bar Chair Size: 590x650x1030mm

203694 Bar Table Size: 1940x600x1060mm