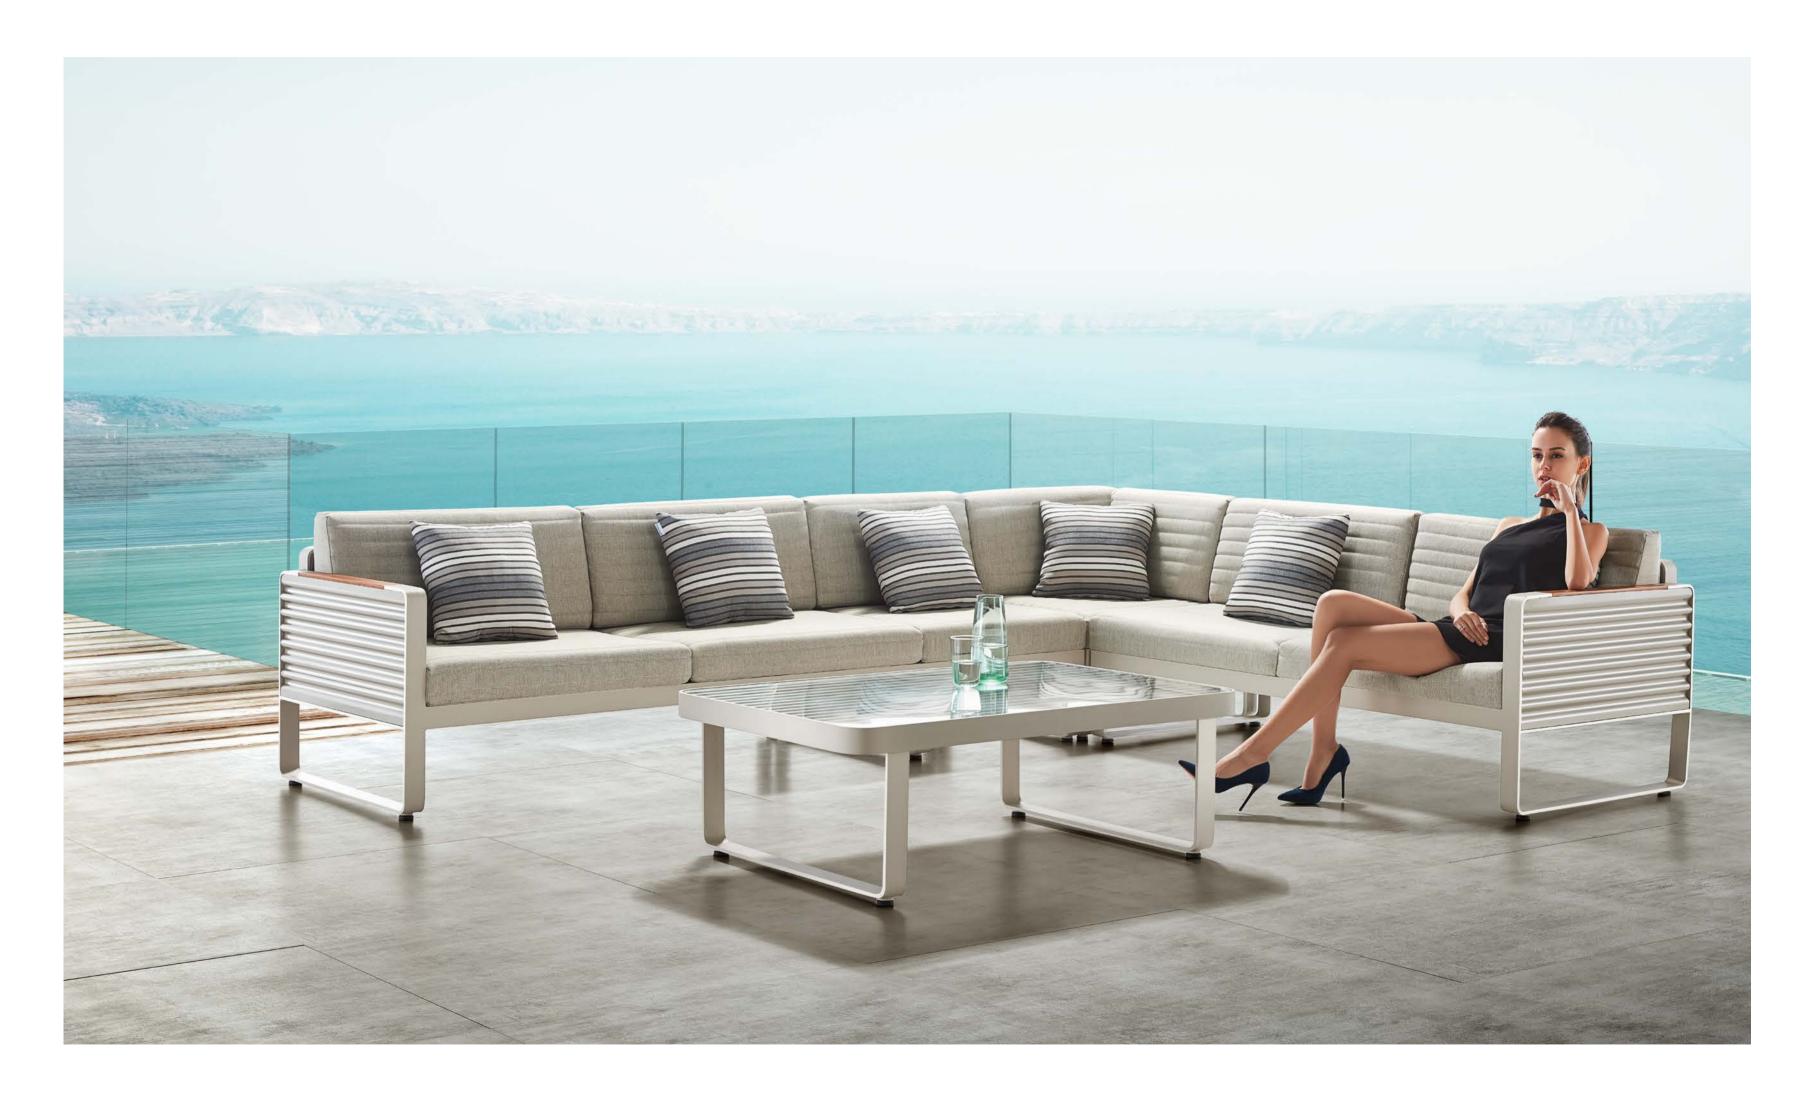

### **AIRPORT**

DESIGNED BY NICOLAS THOMKINS

AIRPORT collection is made of bend-extruded T Profile and corrugated sheet-metals (CSM) that was used by the Junkers Airplane Company of Dessau as the most suitable material to build the first and biggest fleet commercially-used planes. Corrugated sheet-metal (CSM ) made of steel or aluminum has been known and mass produced all over the world to cover walls and roofs for any kind of domestically or commerciallyused buildings. The corrugation in various proportions is the synonymous for longevity and a never-aging esthetic appearance, CSM is most versatile and cost-effective, production is simple and the applications are boundless. It's typical wave design that has also become the standard appearance for durable high-end travel luggage. Corrugated metal sheets are inserted into flatmetal frames like pictures. By adopting architectural proportions and elements, the Higold 'Airport' outdoor collection can be imbedded in public environments as well as in private gardens and on the terraces.

CORRUGATED METAL SHEETS ARE INSERTED INTO FLAT-METAL FRAMES, WHICH HELPS TO ACHIEVE A REASONABLY FUNCTIONAL AND STRUCTURAL UNITY.

07 **Higold** Airport 08

THE SEAT PANEL IS CONVENTIONAL WITH TEXTILES FOR COMFORT AND THE CUSHIONS FOLLOWING THE CORRUGATED STYLE HELP THE BODY TO BREATHE AND RELAX

A PERFECT COMBINATION OF METAL AND WOOD BY INSTALLING WOOD SLATS ONTO THE METAL ARMRESTS TO DECORATE, WHICH LOOKS SIMPLE BUT VERY LUXURIOUS