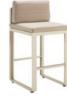

### 203693

Bar Chair Size: 590x530x1030mm

### 203695

Bar Chair Size: 590x650x1030mm

203694 Bar Table Size: 1940x600x1060mm