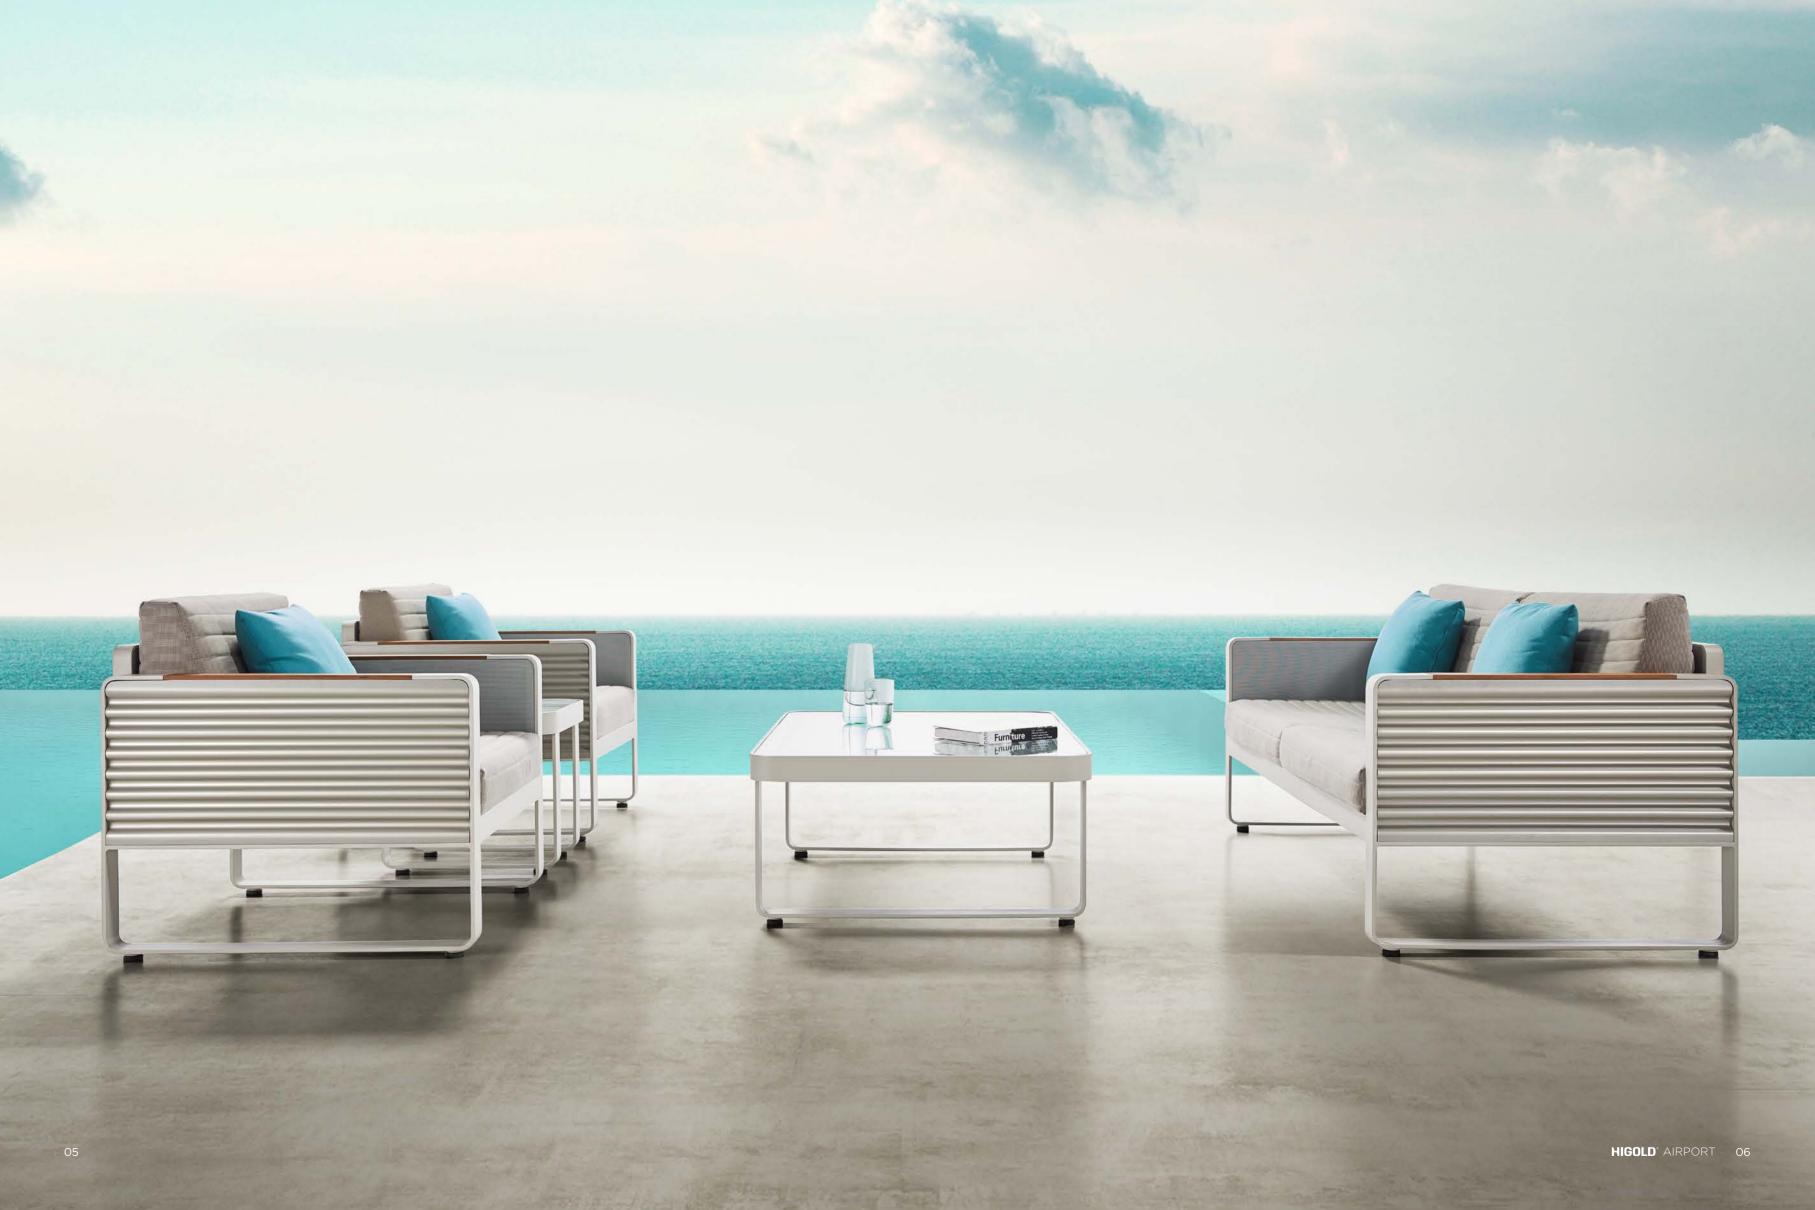

### **AIRPORT**

DESIGNED BY NICOLAS THOMKINS

AIRPORT collection is made of bend-extruded T Profile and corrugated sheet-metals (CSM) that was used by the Junkers Airplane Company of Dessau as the most suitable material to build the first and biggest fleet commercially-used planes. Corrugated sheet-metal (CSM ) made of steel or aluminum has been known and mass produced all over the world to cover walls and roofs for any kind of domestically or commerciallyused buildings. The corrugation in various proportions is the synonymous for longevity and a never-aging esthetic appearance, CSM is most versatile and cost-effective, production is simple and the applications are boundless. It's typical wave design that has also become the standard appearance for durable high-end travel luggage. Corrugated metal sheets are inserted into flatmetal frames like pictures. By adopting architectural proportions and elements, the Higold 'Airport' outdoor collection can be imbedded in public environments as well as in private gardens and on the terraces.

CORRUGATED METAL SHEETS ARE INSERTED INTO FLAT-METAL FRAMES, WHICH HELPS TO ACHIEVE A REASONABLY FUNCTIONAL AND STRUCTURAL UNITY.

07 **Higold** Airport 08

THE SEAT PANEL IS CONVENTIONAL WITH TEXTILES FOR COMFORT AND THE CUSHIONS FOLLOWING THE CORRUGATED STYLE HELP THE BODY TO BREATHE AND RELAX

A PERFECT COMBINATION OF METAL AND WOOD BY INSTALLING WOOD SLATS ONTO THE METAL ARMRESTS TO DECORATE, WHICH LOOKS SIMPLE BUT VERY LUXURIOUS