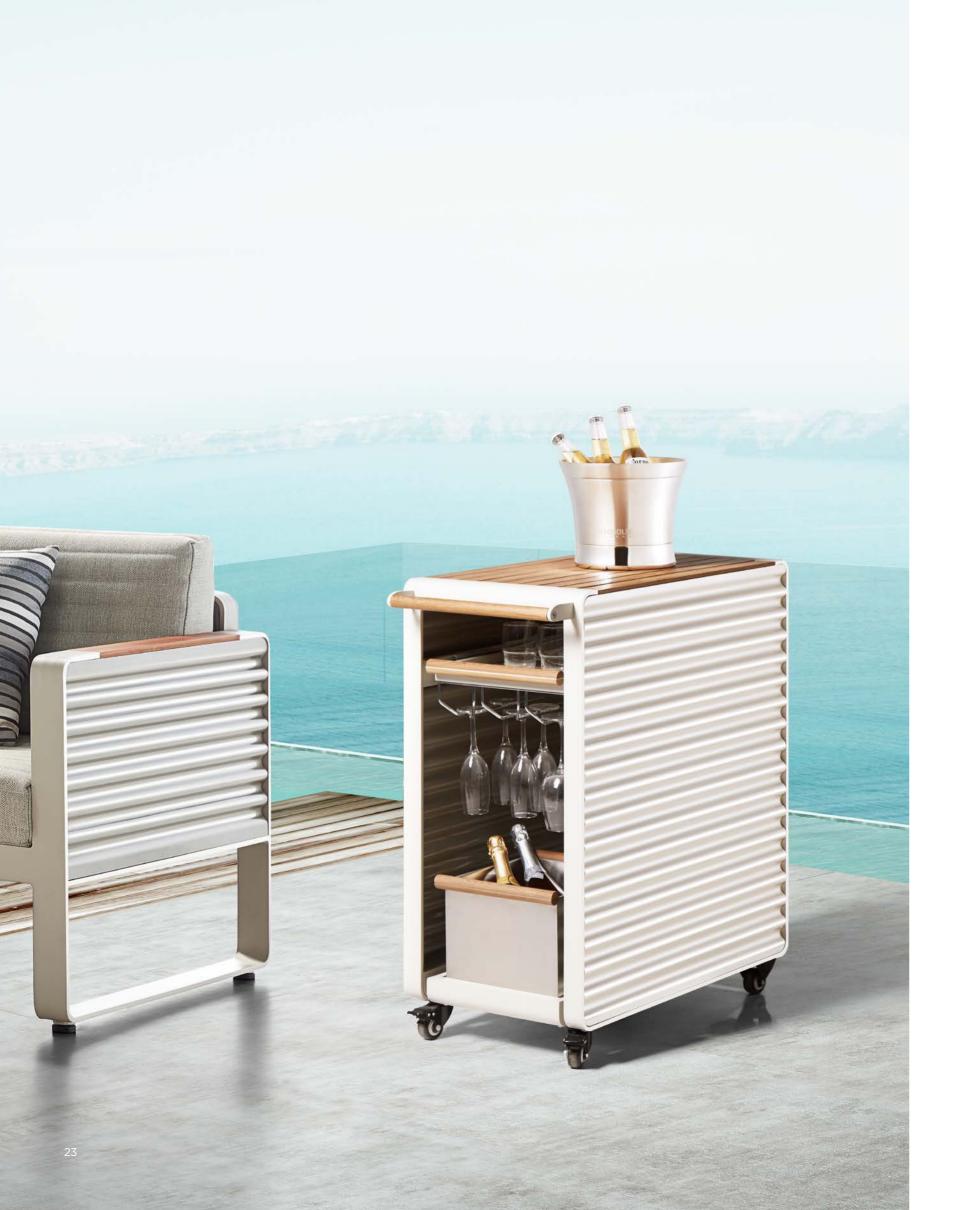

### AIRPORT TROLLEY

The design of the 'AIRPORT' service-trolley from HIGOLD is based on the robust and versatile function of airline- trolleys. The structure of this container is epoxy - coated aluminum with a yacht teak deck. Glasses and bottles are stored in telescopic drawers and ice-cooled drinks remain fresh in the stainless-steel container. Swivel castors ensure mobility and the built-in locking ensures a firm stand. The AIRPORT trolley is multifunctional, like its raw-model. This practical container offers an additional work surface in the kitchen as well as in gardens and on terraces. On its teak work-top, cocktails can be mixed in style, but also an espresso machine, or BBQ-grills can be operated perfectly here.