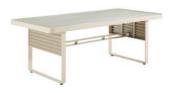

### 203674

Dining Table Size: 2000x1005x760mm

Dining Table

Size: 1000x1000x750mm

203673

203697

Dining Car Size: 765x400x880mm