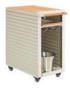

### AIRPORT TROLLEY

The design of the 'AIRPORT' service-trolley from HIGOLD is based on the robust and versatile function of airline- trolleys. The structure of this container is epoxy - coated aluminum with a yacht teak deck. Glasses and bottles are stored in telescopic drawers and ice-cooled drinks remain fresh in the stainless-steel container. Swivel castors ensure mobility and the built-in locking ensures a firm stand. The AIRPORT trolley is multifunctional, like its raw-model. This practical container offers an additional work surface in the kitchen as well as in gardens and on terraces. On its teak work-top, cocktails can be mixed in style, but also an espresso machine, or BBQ-grills can be operated perfectly here.