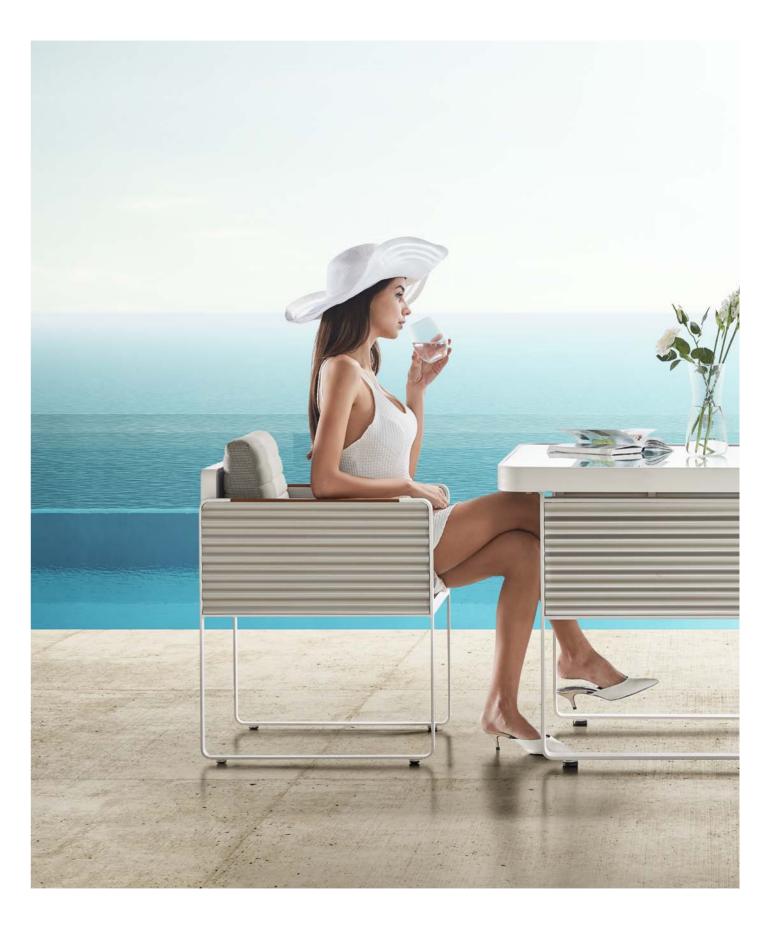

### **AIRPORT**

DESIGNED BY NICOLAS THOMKINS

AIRPORT collection is made of bend-extruded T Profile and corrugated sheet-metals (CSM) that was used by the Junkers Airplane Company of Dessau as the most suitable material to build the first and biggest fleet commercially-used planes. Corrugated sheet-metal (CSM ) made of steel or aluminum has been known and mass produced all over the world to cover walls and roofs for any kind of domestically or commerciallyused buildings. The corrugation in various proportions is the synonymous for longevity and a never-aging esthetic appearance, CSM is most versatile and cost-effective, production is simple and the applications are boundless. It's typical wave design that has also become the standard appearance for durable high-end travel luggage. Corrugated metal sheets are inserted into flatmetal frames like pictures. By adopting architectural proportions and elements, the Higold 'Airport' outdoor collection can be imbedded in public environments as well as in private gardens and on the terraces.

CORRUGATED METAL SHEETS ARE INSERTED INTO FLAT-METAL FRAMES, WHICH HELPS TO ACHIEVE A REASONABLY FUNCTIONAL AND STRUCTURAL UNITY.

07 **Higold** Airport 08

THE SEAT PANEL IS CONVENTIONAL WITH TEXTILES FOR COMFORT AND THE CUSHIONS FOLLOWING THE CORRUGATED STYLE HELP THE BODY TO BREATHE AND RELAX

A PERFECT COMBINATION OF METAL AND WOOD BY INSTALLING WOOD SLATS ONTO THE METAL ARMRESTS TO DECORATE, WHICH LOOKS SIMPLE BUT VERY LUXURIOUS