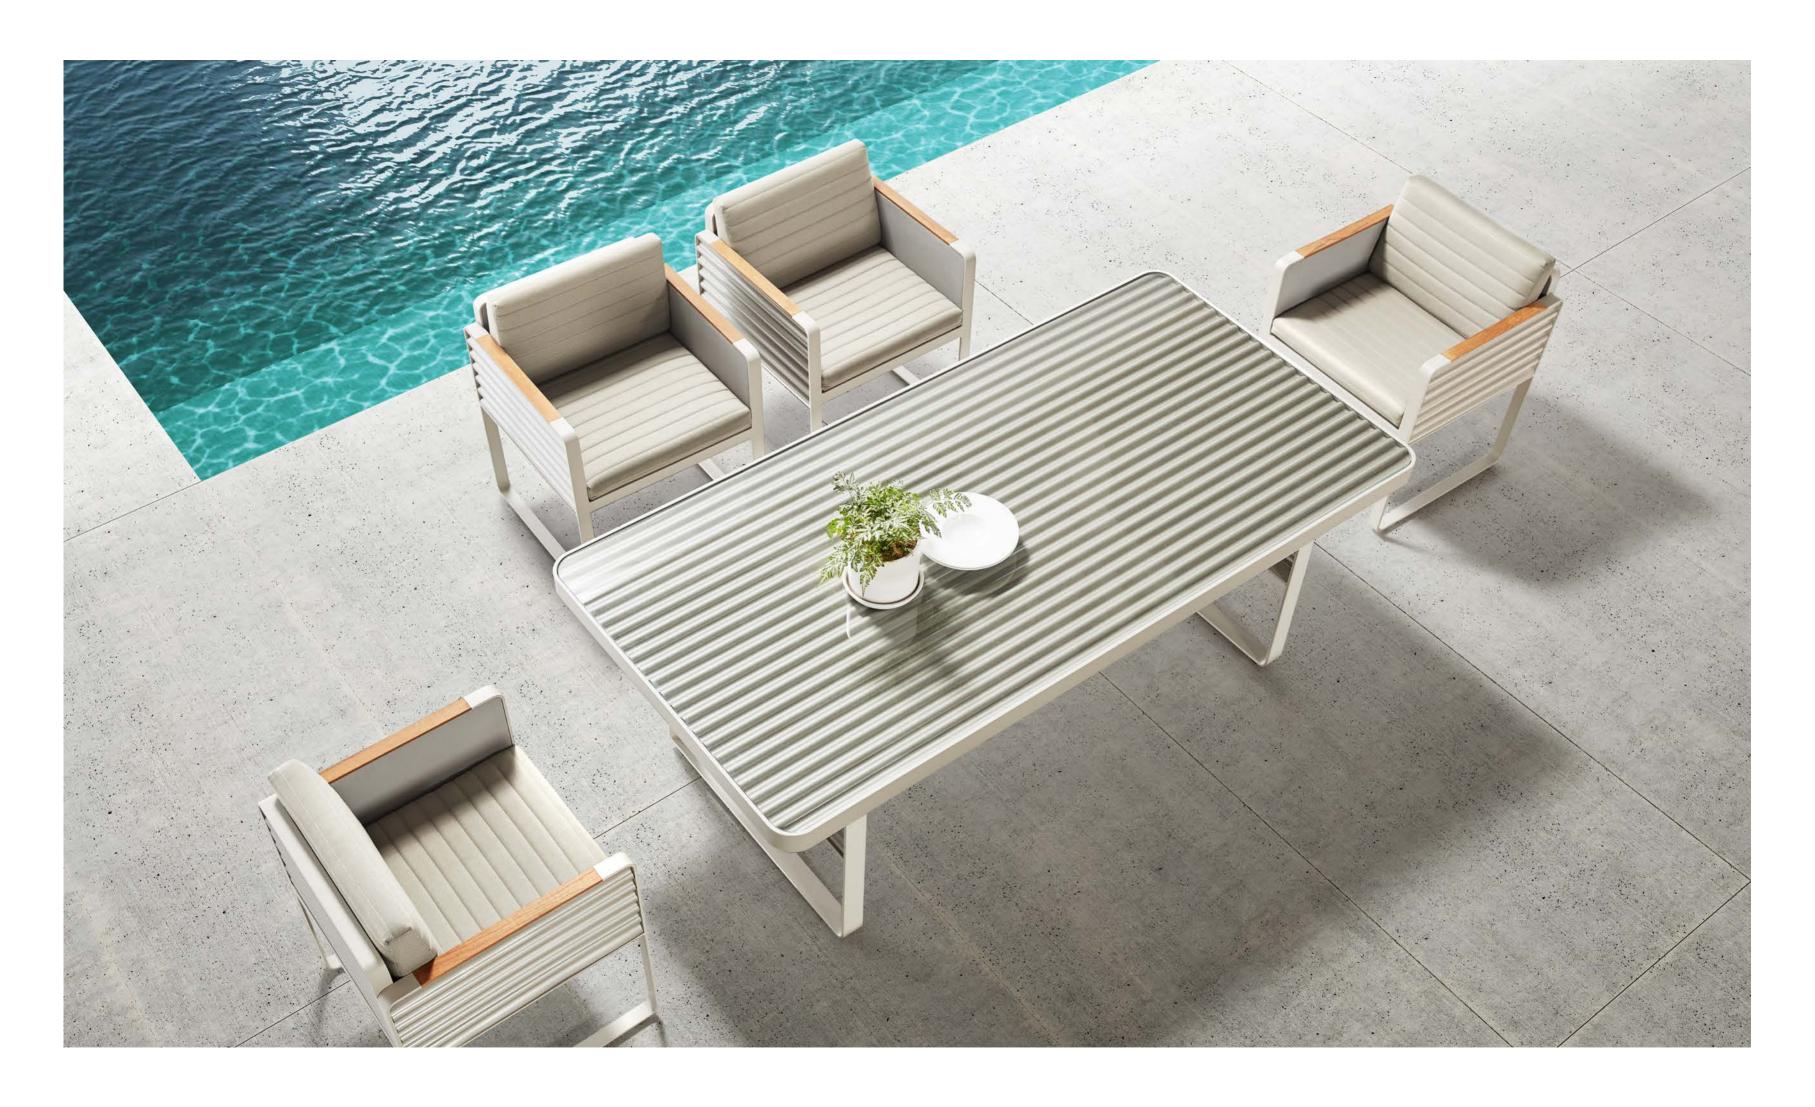

### **AIRPORT**

DESIGNED BY NICOLAS THOMKINS

AIRPORT collection is made of bend-extruded T Profile and corrugated sheet-metals (CSM) that was used by the Junkers Airplane Company of Dessau as the most suitable material to build the first and biggest fleet commercially-used planes. Corrugated sheet-metal (CSM ) made of steel or aluminum has been known and mass produced all over the world to cover walls and roofs for any kind of domestically or commerciallyused buildings. The corrugation in various proportions is the synonymous for longevity and a never-aging esthetic appearance, CSM is most versatile and cost-effective, production is simple and the applications are boundless. It's typical wave design that has also become the standard appearance for durable high-end travel luggage. Corrugated metal sheets are inserted into flatmetal frames like pictures. By adopting architectural proportions and elements, the Higold 'Airport' outdoor collection can be imbedded in public environments as well as in private gardens and on the terraces.

### 203674

Dining Table Size: 2000x1005x760mm

Dining Table

Size: 1000x1000x750mm

203673

203697

Dining Car Size: 765x400x880mm