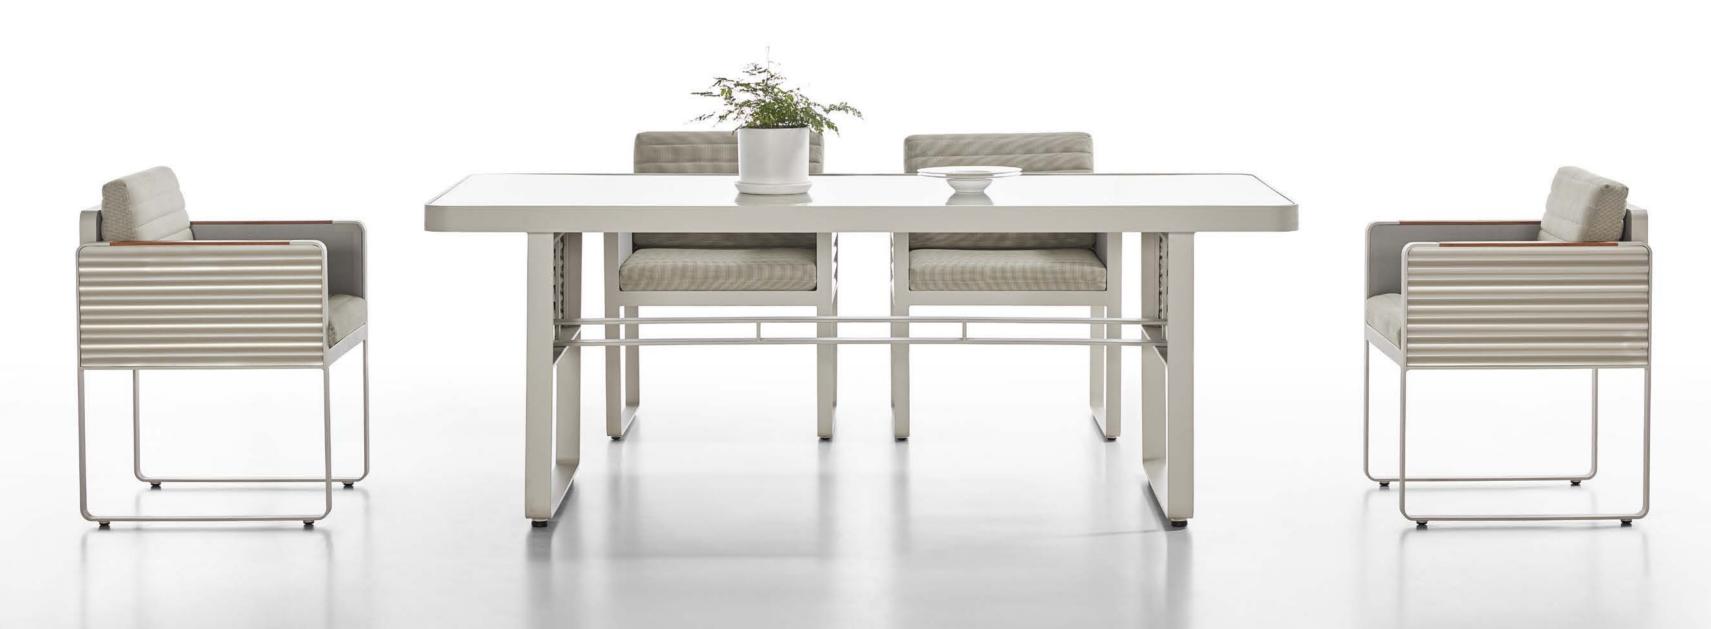

### **AIRPORT**

DESIGNED BY NICOLAS THOMKINS

AIRPORT collection is made of bend-extruded T Profile and corrugated sheet-metals (CSM) that was used by the Junkers Airplane Company of Dessau as the most suitable material to build the first and biggest fleet commercially-used planes. Corrugated sheet-metal (CSM ) made of steel or aluminum has been known and mass produced all over the world to cover walls and roofs for any kind of domestically or commerciallyused buildings. The corrugation in various proportions is the synonymous for longevity and a never-aging esthetic appearance, CSM is most versatile and cost-effective, production is simple and the applications are boundless. It's typical wave design that has also become the standard appearance for durable high-end travel luggage. Corrugated metal sheets are inserted into flatmetal frames like pictures. By adopting architectural proportions and elements, the Higold 'Airport' outdoor collection can be imbedded in public environments as well as in private gardens and on the terraces.

### 203674

Dining Table Size: 2000x1005x760mm

Dining Table

Size: 1000x1000x750mm

203673

203697

Dining Car Size: 765x400x880mm