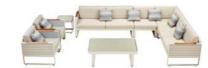

le Sofa

203626

Single Sofa Size: 790x805x675mm



203682

203636

Size: 790x1800x675mm

Coffee Table Size: 1200x800x410mm





203662

Side Table

Size: 500x500x450mm

203601 Middle Sofa Size: 790x680x685mm



203623

Middle Corner Sofa Size: 790x790x685mm



203622

Left Corner Sofa Size: 790x1740x685mm



203624

Right Corner Sofa Size: 790x1740x685mm



203616

Dining Chair Size: 580x615x730mm



### 203674

Dining Table Size: 2000x1005x760mm





Dining Table

Size: 1000x1000x750mm

203673



203697

Dining Car Size: 765x400x880mm





### 203693

Bar Chair Size: 590x530x1030mm



### 203695

Bar Chair Size: 590x650x1030mm



203694 Bar Table Size: 1940x600x1060mm



### 203651

Lounge Size: 2000x770x950mm



### 203662

Side Table

Size: 500x500x450mm



### Airport Combinations