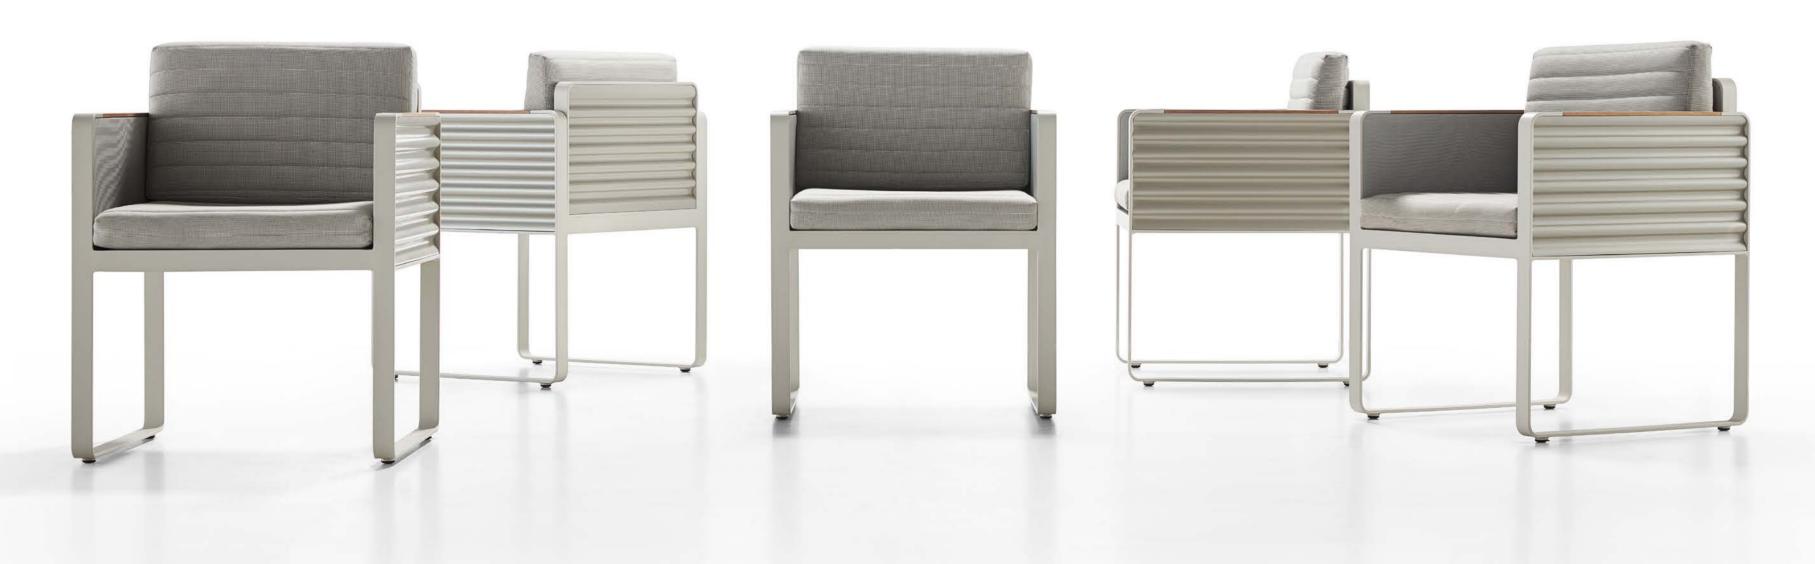

CORRUGATED METAL SHEETS ARE INSERTED INTO FLAT-METAL FRAMES, WHICH HELPS TO ACHIEVE A REASONABLY FUNCTIONAL AND STRUCTURAL UNITY.

07 **Higold** Airport 08

THE SEAT PANEL IS CONVENTIONAL WITH TEXTILES FOR COMFORT AND THE CUSHIONS FOLLOWING THE CORRUGATED STYLE HELP THE BODY TO BREATHE AND RELAX

A PERFECT COMBINATION OF METAL AND WOOD BY INSTALLING WOOD SLATS ONTO THE METAL ARMRESTS TO DECORATE, WHICH LOOKS SIMPLE BUT VERY LUXURIOUS