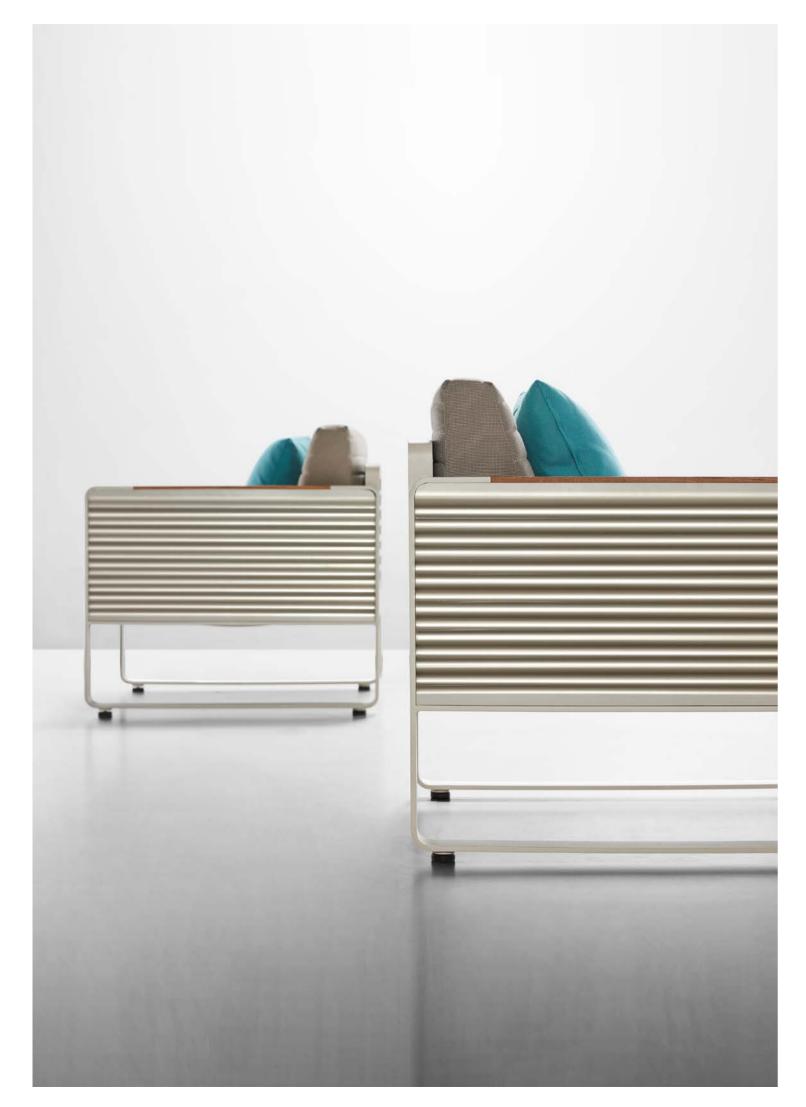

### **AIRPORT**

DESIGNED BY NICOLAS THOMKINS

AIRPORT collection is made of bend-extruded T Profile and corrugated sheet-metals (CSM) that was used by the Junkers Airplane Company of Dessau as the most suitable material to build the first and biggest fleet commercially-used planes. Corrugated sheet-metal (CSM ) made of steel or aluminum has been known and mass produced all over the world to cover walls and roofs for any kind of domestically or commerciallyused buildings. The corrugation in various proportions is the synonymous for longevity and a never-aging esthetic appearance, CSM is most versatile and cost-effective, production is simple and the applications are boundless. It's typical wave design that has also become the standard appearance for durable high-end travel luggage. Corrugated metal sheets are inserted into flatmetal frames like pictures. By adopting architectural proportions and elements, the Higold 'Airport' outdoor collection can be imbedded in public environments as well as in private gardens and on the terraces.

CORRUGATED METAL SHEETS ARE INSERTED INTO FLAT-METAL FRAMES, WHICH HELPS TO ACHIEVE A REASONABLY FUNCTIONAL AND STRUCTURAL UNITY.

07 **Higold** Airport 08

THE SEAT PANEL IS CONVENTIONAL WITH TEXTILES FOR COMFORT AND THE CUSHIONS FOLLOWING THE CORRUGATED STYLE HELP THE BODY TO BREATHE AND RELAX

A PERFECT COMBINATION OF METAL AND WOOD BY INSTALLING WOOD SLATS ONTO THE METAL ARMRESTS TO DECORATE, WHICH LOOKS SIMPLE BUT VERY LUXURIOUS

THE CORRUGATION IN VARIOUS PROPORTIONS IS THE SYNONYMS FOR LONGEVITY AND A NEVER-AGING ESTHETIC APPEARANCE

**Higold** Airport 32