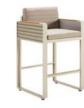

### 203693

Bar Chair Size: 590x530x1030mm

### 203695

Bar Chair Size: 590x650x1030mm

203694 Bar Table Size: 1940x600x1060mm