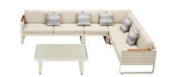

a

203626

Single Sofa Size: 790x805x675mm



203682

203636

Size: 790x1800x675mm

Coffee Table Size: 1200x800x410mm





203662

Side Table

Size: 500x500x450mm

203601 Middle Sofa Size: 790x680x685mm



203623

Middle Corner Sofa Size: 790x790x685mm



203622

Left Corner Sofa Size: 790x1740x685mm



203624

Right Corner Sofa Size: 790x1740x685mm



203616

Dining Chair Size: 580x615x730mm



### 203674

Dining Table Size: 2000x1005x760mm





Dining Table

Size: 1000x1000x750mm

203673



203697

Dining Car Size: 765x400x880mm





### 203693

Bar Chair Size: 590x530x1030mm



### 203695

Bar Chair Size: 590x650x1030mm



203694 Bar Table Size: 1940x600x1060mm



### 203651

Lounge Size: 2000x770x950mm



### 203662

Side Table

Size: 500x500x450mm



### Airport Combinations