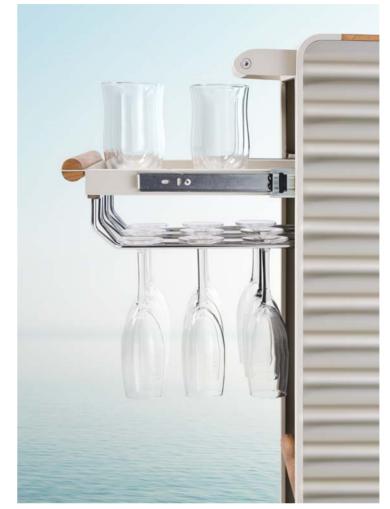

### AIRPORT TROLLEY

The design of the 'AIRPORT' service-trolley from HIGOLD is based on the robust and versatile function of airline- trolleys. The structure of this container is epoxy - coated aluminum with a yacht teak deck. Glasses and bottles are stored in telescopic drawers and ice-cooled drinks remain fresh in the stainless-steel container. Swivel castors ensure mobility and the built-in locking ensures a firm stand. The AIRPORT trolley is multifunctional, like its raw-model. This practical container offers an additional work surface in the kitchen as well as in gardens and on terraces. On its teak work-top, cocktails can be mixed in style, but also an espresso machine, or BBQ-grills can be operated perfectly here.