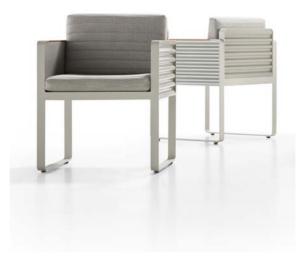

### Outdoor Furniture Collection

AIRPORT

Double Sofa

203626

Single Sofa Size: 790x805x675mm

203682

203636

Size: 790x1800x675mm

Left Corner Sofa Size: 790x1740x685mm

203624

Right Corner Sofa Size: 790x1740x685mm

203616

Dining Chair Size: 580x615x730mm