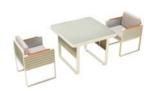

Coffee Table Size: 1200x800x410mm

203662

Side Table

Size: 500x500x450mm

203601 Middle Sofa Size: 790x680x685mm

203623

Middle Corner Sofa Size: 790x790x685mm

203622

### 203662

Side Table

Size: 500x500x450mm