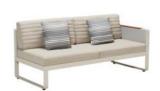

### Outdoor Furniture Collection

AIRPORT

Double Sofa

203626

Single Sofa Size: 790x805x675mm

203682

203636

Size: 790x1800x675mm

Left Corner Sofa Size: 790x1740x685mm

203624

Right Corner Sofa Size: 790x1740x685mm

203616

Dining Chair Size: 580x615x730mm