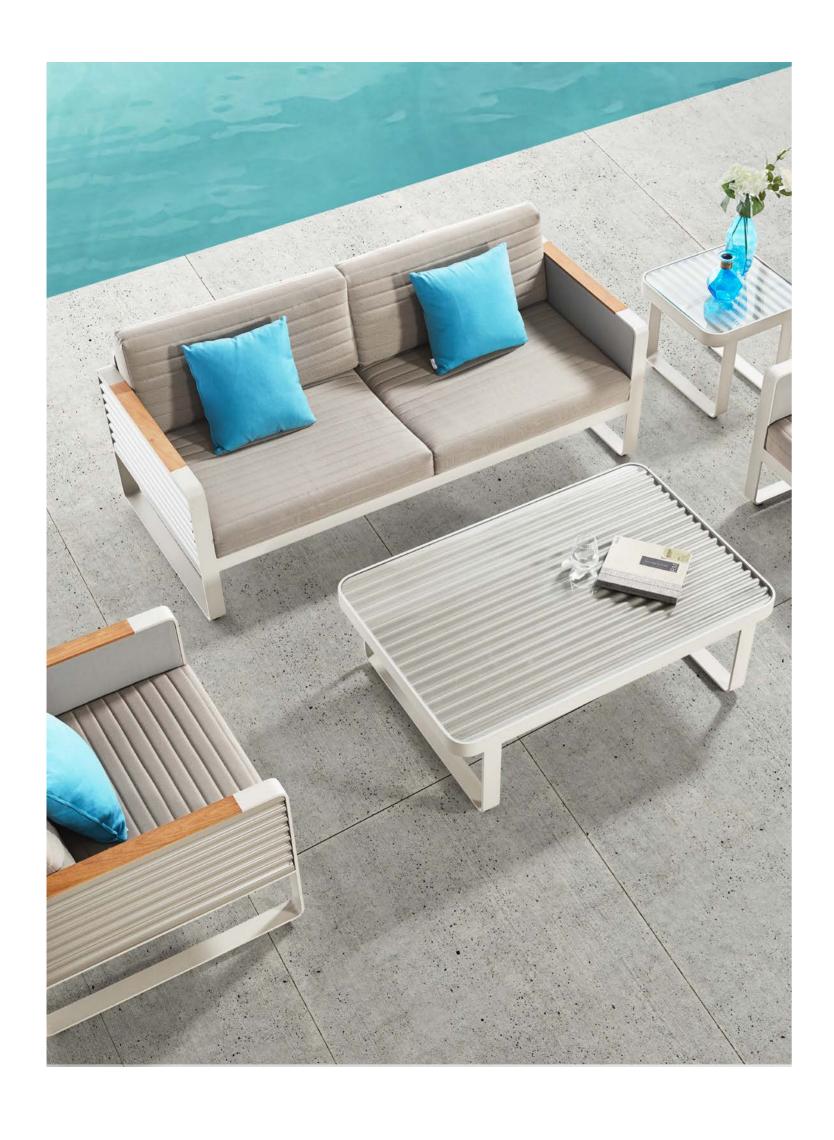

### **AIRPORT**

DESIGNED BY NICOLAS THOMKINS

AIRPORT collection is made of bend-extruded T Profile and corrugated sheet-metals (CSM) that was used by the Junkers Airplane Company of Dessau as the most suitable material to build the first and biggest fleet commercially-used planes. Corrugated sheet-metal (CSM ) made of steel or aluminum has been known and mass produced all over the world to cover walls and roofs for any kind of domestically or commerciallyused buildings. The corrugation in various proportions is the synonymous for longevity and a never-aging esthetic appearance, CSM is most versatile and cost-effective, production is simple and the applications are boundless. It's typical wave design that has also become the standard appearance for durable high-end travel luggage. Corrugated metal sheets are inserted into flatmetal frames like pictures. By adopting architectural proportions and elements, the Higold 'Airport' outdoor collection can be imbedded in public environments as well as in private gardens and on the terraces.

CORRUGATED METAL SHEETS ARE INSERTED INTO FLAT-METAL FRAMES, WHICH HELPS TO ACHIEVE A REASONABLY FUNCTIONAL AND STRUCTURAL UNITY.

07 **Higold** Airport 08

THE SEAT PANEL IS CONVENTIONAL WITH TEXTILES FOR COMFORT AND THE CUSHIONS FOLLOWING THE CORRUGATED STYLE HELP THE BODY TO BREATHE AND RELAX

A PERFECT COMBINATION OF METAL AND WOOD BY INSTALLING WOOD SLATS ONTO THE METAL ARMRESTS TO DECORATE, WHICH LOOKS SIMPLE BUT VERY LUXURIOUS