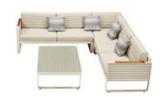

### Outdoor Furniture Collection

AIRPORT

Double Sofa

203626

Single Sofa Size: 790x805x675mm

203682

203636

Size: 790x1800x675mm

Coffee Table Size: 1200x800x410mm

203662

Side Table

Size: 500x500x450mm

203601 Middle Sofa Size: 790x680x685mm

203623

Middle Corner Sofa Size: 790x790x685mm

203622

Left Corner Sofa Size: 790x1740x685mm

203624

Right Corner Sofa Size: 790x1740x685mm

203616

Dining Chair Size: 580x615x730mm