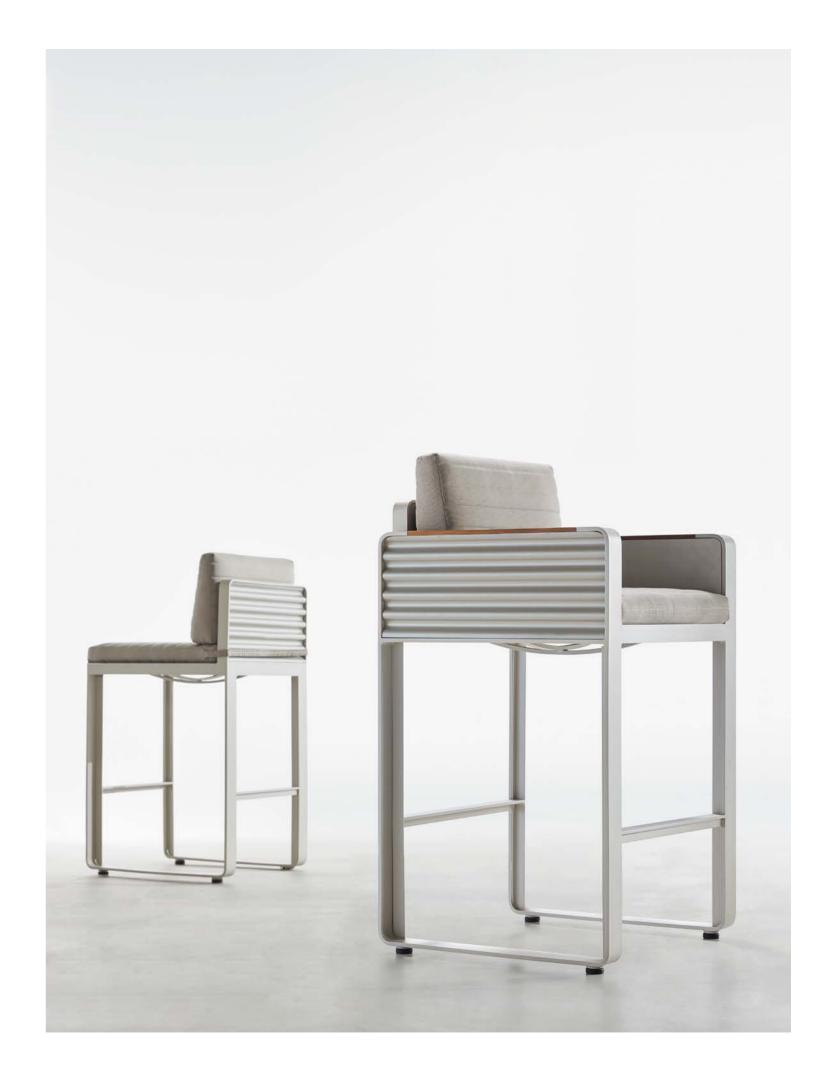

### 203693

Bar Chair Size: 590x530x1030mm

### 203695

Bar Chair Size: 590x650x1030mm

203694 Bar Table Size: 1940x600x1060mm